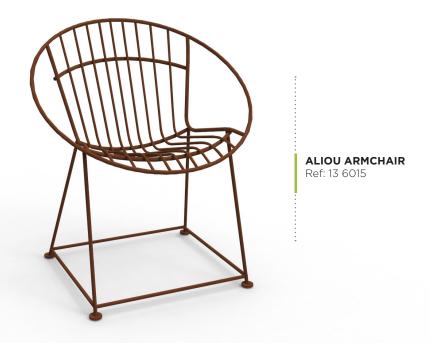

## **ALIOU** ARMCHAIR

## ▶ Presentation

With its ever-so sleek lines, its diaphanous look and its industrial design, the Aliou armchair adds a positively trendy touch to outdoor spaces. Its unique silhouette breaks the codes of classic urban furniture: designed entirely in reinforcing steel bars, the armchair disrupts the usual choice of materials used for seating in the public space. Its curves have been designed for an optimal comfort. With the Aliou armchair, Sineu Graff reinvents the urban furniture for unique layouts and relaxing moments.

## **Description**

The main frame is made of  $\emptyset$ 12 mm reinforcing steel bars. The seat is made of  $\emptyset$ 8 mm reinforcing steel bars and the ends of the legs are 10 mm-thick steel discs.