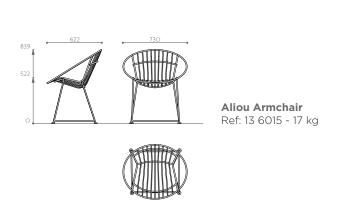

ial design, the Aliou armchair adds a positively trendy touch to outdoor spaces. Its unique silhouette breaks the codes of classic urban furniture: designed entirely in reinforcing steel bars, the armchair disrupts the usual choice of materials used for seating in the public space. Its curves have been designed for an optimal comfort. With the Aliou armchair, Sineu Graff reinvents the urban furniture for unique layouts and relaxing moments.

## **Description**

The main frame is made of  $\emptyset$ 12 mm reinforcing steel bars. The seat is made of  $\emptyset$ 8 mm reinforcing steel bars and the ends of the legs are 10 mm-thick steel discs.

The whole is machine-welded, treated for accelerated rusting and protected from rust staining with varnish. Delivered assembled.

## **Dimensions**







The mark of