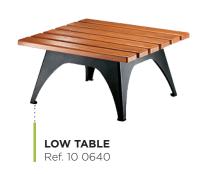

## Description

The **seating parts and backs** of the seats and the chair are made of 38 x 105 mm **wooden slats**. The **legs** are made of **cast iron**. They are assembled using concealed screws.

The **board of the low table** is made of 6 **wooden slats,** 33 x 105 mm thick. The **legs of the low table** are made of 4 mm thick steel **corner pieces**. The base plate of this leg is 8 mm thick.

The low table is assembled with tamper-proof screws on wooden inserts.

Our woods are exclusively collected in sustainably managed forests. Of high quality, they are PEFC labeled for local sourcing, FSC® labeled for exotic hardwoods, or comply with the EUTR (EU Wood Regulations).

4 anchoring points.

Delivered assembled.

Dimensions Chair Ref. 10 298405 - 46 kg 1714 1164 559 700 700 832 45C 3 place seat 2 place seat Low table Ref. 10 298400 - 71 kg Ref. 10 298402 - 59 kg Ref. 10 0640 - 25 kg