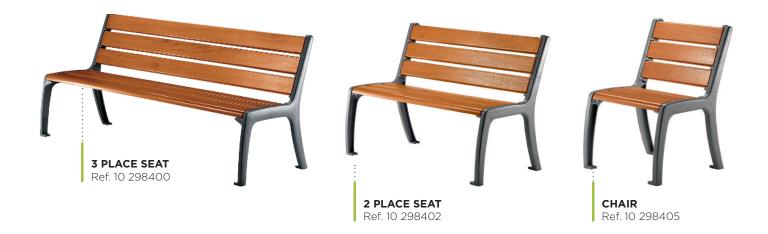

With its sober design, the Opera line of street furniture offers 3 and 2 place seats, individual chair and low table.

4 anchoring points.

Delivered assembled.

Dimensions Chair Ref. 10 298405 - 46 kg 1714 1164 559 700 700 832 45C 3 place seat 2 place seat Low table Ref. 10 298400 - 71 kg Ref. 10 298402 - 59 kg Ref. 10 0640 - 25 kg