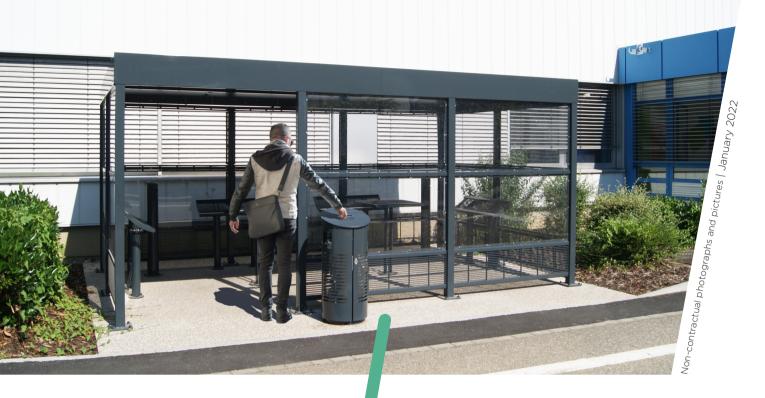

To effectively support communities in their fight, Sineu Graff has developed a comprehensive range of ashtrays.

Installed in strategic locations, in pedestrian pathways or in front of shops, these Sineu Graff street furniture are easily identifiable in the public space (colors and textures of the visibility strips or signs are to be chosen in the RAL or AkzoNobel color charts) to encourage people to behave properly.