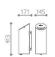

#### WALL FIXING ASHTRAY

REF. 26 0200 M0E0 0000

WALL FIXING ASHTRAY AND COMMUNICATION PANEL IN ONE PIECE REF. 26 0200 M0E0 0020 WALL FIXING ASHTRAY WITH VISIBILITY STRIP, PANEL AND LOCK REF. 26 0200 MIE0 B010 ASHTRAY ON POST WITH VISIBILITY STRIP REF. 26 0200 00E0 B000