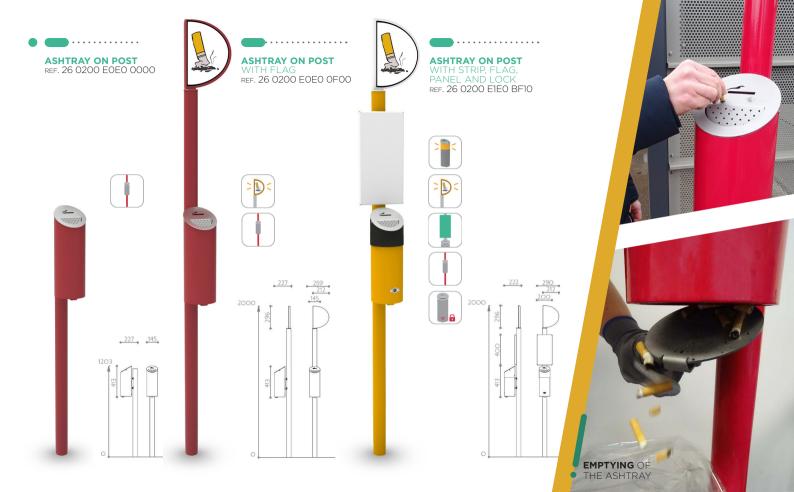

## OPTIONS

VISIBILITY

AWARENESS FLAG

**COMMUNICATION** 

CIGARETTE SNUFFER AND COMMUNICATION PANEL IN ONE PIECE

ASHTRAY ON POST

WALL FIXING ASHTRAY

LOCK

#### WALL FIXING ASHTRAY

REF. 26 0200 M0E0 0000

WALL FIXING ASHTRAY AND COMMUNICATION PANEL IN ONE PIECE REF. 26 0200 M0E0 0020 WALL FIXING ASHTRAY WITH VISIBILITY STRIP, PANEL AND LOCK REF. 26 0200 MIE0 B010 ASHTRAY ON POST WITH VISIBILITY STRIP REF. 26 0200 00E0 B000