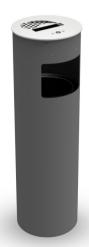

#### WALL FIXING

REF. 20 0101 MUR ASHTRAY 2,5 LITERS CAPACITY LITTER BIN 9,5 LITERS CAPACITY

#### **GROUND FIXING**

REF. 20 0101
ASHTRAY 2,5 LITERS CAPACITY
LITTER BIN 16 LITERS CAPACITY