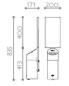

#### WALL FIXING ASHTRAY

REF. 26 0200 M0E0 0000

WALL FIXING ASHTRAY AND COMMUNICATION PANEL IN ONE PIECE REF. 26 0200 M0E0 0020 WALL FIXING ASHTRAY WITH VISIBILITY STRIP, PANEL AND LOCK REF. 26 0200 MIE0 B010 ASHTRAY ON POST WITH VISIBILITY STRIP REF. 26 0200 00E0 B000