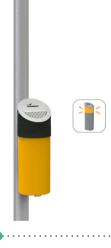

## OPTIONS

VISIBILITY

AWARENESS FLAG

**COMMUNICATION** 

CIGARETTE SNUFFER AND COMMUNICATION PANEL IN ONE PIECE

ASHTRAY ON POST

WALL FIXING ASHTRAY

LOCK

#### WALL FIXING ASHTRAY

REF. 26 0200 M0E0 0000

WALL FIXING ASHTRAY AND COMMUNICATION PANEL IN ONE PIECE REF. 26 0200 M0E0 0020 WALL FIXING ASHTRAY WITH VISIBILITY STRIP, PANEL AND LOCK REF. 26 0200 MIE0 B010 ASHTRAY ON POST WITH VISIBILITY STRIP REF. 26 0200 00E0 B000