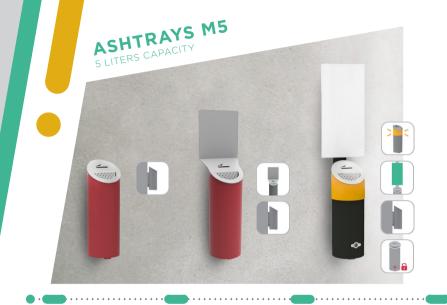

## OPTIONS

VISIBILITY

AWARENESS FLAG

**COMMUNICATION** 

CIGARETTE SNUFFER AND COMMUNICATION PANEL IN ONE PIECE

ASHTRAY ON POST

WALL FIXING ASHTRAY

LOCK