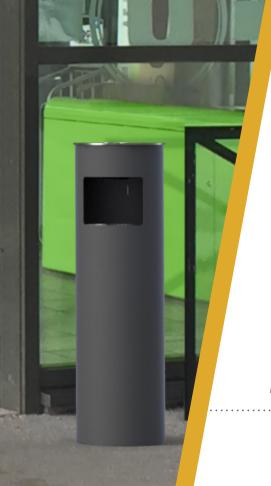

# LITTER BINS with ASHTRAYS CONTEMPORARY LINE

#### **GROUND FIXING**

REF. 20 0101
ASHTRAY 2,5 LITERS CAPACITY
LITTER BIN 16 LITERS CAPACITY