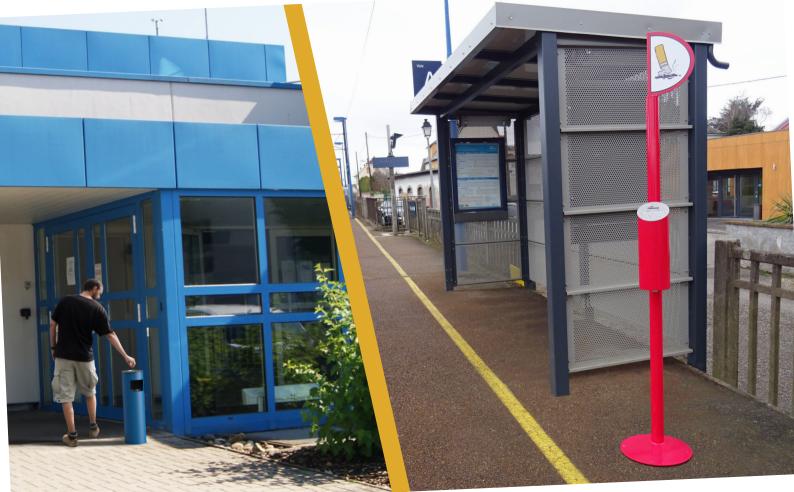

To effectively support communities in their fight, Sineu Graff has developed a comprehensive range of ashtrays.

Installed in strategic locations, in pedestrian pathways or in front of shops, these Sineu Graff street furniture are easily identifiable in the public space (colors and textures of the visibility strips or signs are to be chosen in the RAL or AkzoNobel color charts) to encourage people to behave properly.

#### WALL FIXING ASHTRAY

REF. 26 0200 M0E0 0000

WALL FIXING ASHTRAY AND COMMUNICATION PANEL IN ONE PIECE REF. 26 0200 M0E0 0020 WALL FIXING ASHTRAY WITH VISIBILITY STRIP, PANEL AND LOCK REF. 26 0200 MIE0 B010 ASHTRAY ON POST WITH VISIBILITY STRIP REF. 26 0200 00E0 B000