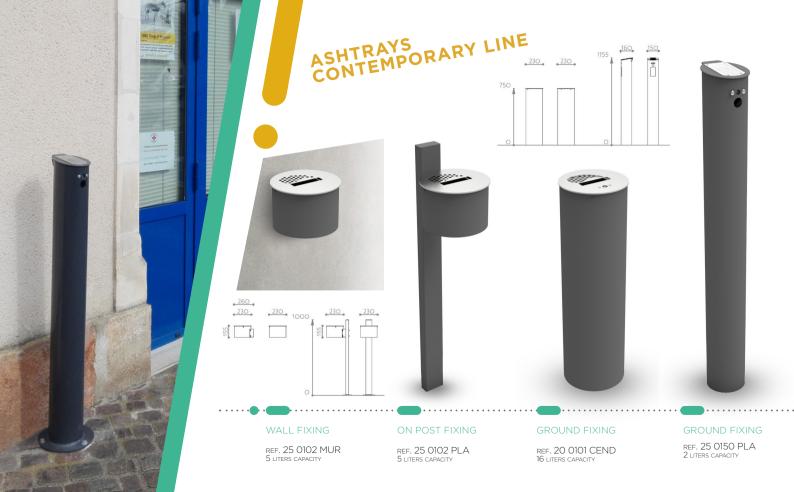

# LITTER BINS with ASHTRAYS CONTEMPORARY LINE

#### WALL FIXING

REF. 20 0101 MUR ASHTRAY 2,5 LITERS CAPACITY LITTER BIN 9,5 LITERS CAPACITY

#### **GROUND FIXING**

REF. 20 0101
ASHTRAY 2,5 LITERS CAPACITY
LITTER BIN 16 LITERS CAPACITY