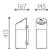

#### WALL FIXING

REF. 20 0101 MUR ASHTRAY 2,5 LITERS CAPACITY LITTER BIN 9,5 LITERS CAPACITY