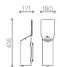

#### WALL FIXING ASHTRAY

REF. 26 0200 M0E0 0000

WALL FIXING ASHTRAY AND COMMUNICATION PANEL IN ONE PIECE REF. 26 0200 M0E0 0020 WALL FIXING ASHTRAY WITH VISIBILITY STRIP, PANEL AND LOCK REF. 26 0200 MIE0 B010 ASHTRAY ON POST WITH VISIBILITY STRIP REF. 26 0200 00E0 B000