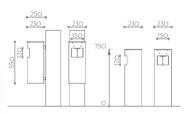

## OPTIONS

VISIBILITY

AWARENESS FLAG

**COMMUNICATION** 

CIGARETTE SNUFFER AND COMMUNICATION PANEL IN ONE PIECE

ASHTRAY ON POST

WALL FIXING ASHTRAY

LOCK

#### WALL FIXING ASHTRAY

REF. 26 0200 M0E0 0000

WALL FIXING ASHTRAY AND COMMUNICATION PANEL IN ONE PIECE REF. 26 0200 M0E0 0020 WALL FIXING ASHTRAY WITH VISIBILITY STRIP, PANEL AND LOCK REF. 26 0200 MIE0 B010 ASHTRAY ON POST WITH VISIBILITY STRIP REF. 26 0200 00E0 B000