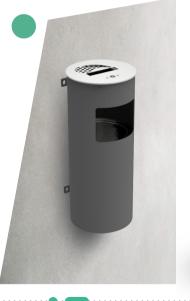

# LITTER BINS with ASHTRAYS CONTEMPORARY LINE

#### WALL FIXING

REF. 20 0101 MUR ASHTRAY 2,5 LITERS CAPACITY LITTER BIN 9,5 LITERS CAPACITY