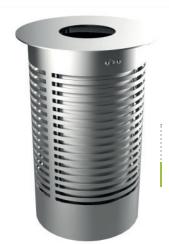

# LITTER BINS | STAINLESS STEEL RANGE - DIAMOND POINT ROUND

### Presentation

This round litter bin is entirely made of stainless steel, with a diamond-point pattern body for maximum strength.

## Description

The litter bin is entirely made of 316L stainless steel, is composed of a 2,5 mm thick body, embossed with the "Diamond Point" pattern, a 2,5mm thick lid and a 4 mm thick base.

Bag holder version: the bag holder is made of steel and is hinged.

Delivered assembled.

Liner 55 L

Ref. 20 0513- Weight: 28 kg

Ø 170