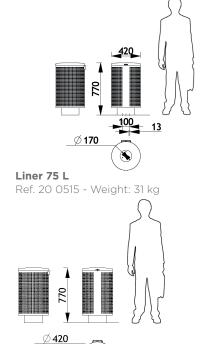

#### ROUND

Bag holder: 46 L - Ref. **20 0510 INX** Bag holder: 60 L - Ref. **20 0512 INX** Bag holder: 80 L - Ref. **20 0514 INX** Liner: 40 L - Ref. **20 0511 INX** 

Liner: 40 L - Ref. **20 0511 INX** Liner: 55 L - Ref. **20 0513 INX** Liner: 75 L - Ref. **20 0515 INX** 

The lid of the litter bin is connected to the body with hinges.

The body of the litter bin is fixed to the base with screws.

Closing is automatic and opening is to be done with a triangular key.

3 sealing points  $\varnothing$  13 mm.

Delivered assembled.

Liner 55 L

Ref. 20 0513- Weight: 28 kg

Ø 170