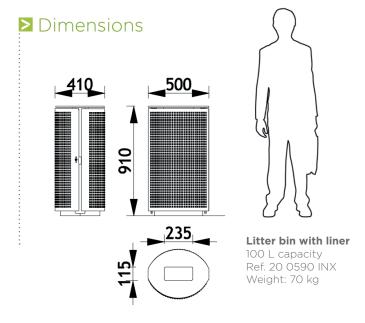

# LITTER BINS | STAINLESS STEEL RANGE DIAMOND POINT FULL OBLONG

## **Description**

The all stainless steel litter bin is made of an oblong 2,5 mm thick body with a "Diamond Point" pattern. The frame consists of 2 vertical uprights, 6 mm thick, of a 5 mm thick bottom, of a 5 mm thick lid, of a base, a liner and a lock with a triangular imprint.