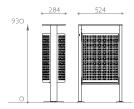

## Description

Litter bin with liner: the liner is made of galvanised steel.

Litter bin with bag holder: the bag holder is made of steel.

The body and the frame consists of 2 triangular posts, are made of 2.5 mm thick steel.

585

The various elements are assembled with stainless steel screws.

The stainless steel is treated, after manufacturing, by sanding, electro-polishing for the lid and bead-blasting for the body, then passivation.

4 sealing points (baseplates verison).

Delivered assembled.

**42-liters bin** Ref: 20 0526N MUR INX Weight\* with bag holder: 30 kg **46-liters bin** Ref: 20 0527N MUR INX Weight\* with liner: 34 kg

**50-liters bin** Ref: 20 0526N PLA INX Weight\* with bag holder: 30 kg **46-liters bin** Ref: 20 0527N PLA INX Weight\* with liner: 34 kg