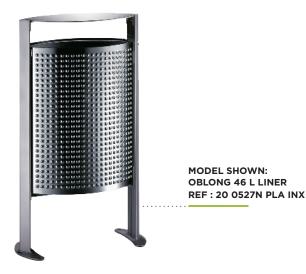

4 sealing points (baseplates verison).

Delivered assembled.

**42-liters bin** Ref: 20 0526N MUR INX Weight\* with bag holder: 30 kg **46-liters bin** Ref: 20 0527N MUR INX Weight\* with liner: 34 kg

**50-liters bin** Ref: 20 0526N PLA INX Weight\* with bag holder: 30 kg **46-liters bin** Ref: 20 0527N PLA INX Weight\* with liner: 34 kg