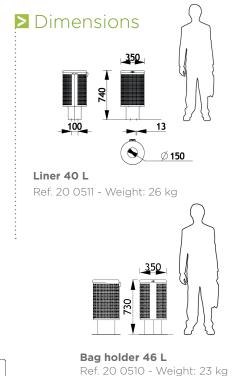

#### ROUND

Bag holder: 46 L - Ref. **20 0510 INX** Bag holder: 60 L - Ref. **20 0512 INX** Bag holder: 80 L - Ref. **20 0514 INX** Liner: 40 L - Ref. **20 0511 INX** 

Liner: 40 L - Ref. **20 0511 INX** Liner: 55 L - Ref. **20 0513 INX** Liner: 75 L - Ref. **20 0515 INX** 

Delivered assembled.

Liner 55 L

Ref. 20 0513- Weight: 28 kg

Ø 170