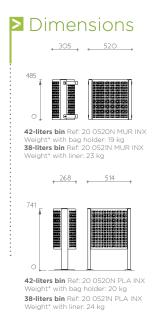

4 sealing points (baseplates verison).

Delivered assembled.

**42-liters bin** Ref: 20 0526N MUR INX Weight\* with bag holder: 30 kg **46-liters bin** Ref: 20 0527N MUR INX Weight\* with liner: 34 kg

**50-liters bin** Ref: 20 0526N PLA INX Weight\* with bag holder: 30 kg **46-liters bin** Ref: 20 0527N PLA INX Weight\* with liner: 34 kg

<sup>\*</sup>Weight of models with simple lid and on baseplates (without features).