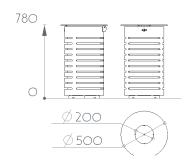

an cleanliness challenges. The litter bin is made entirely of stainless steel and has a laser-cut openwork body. This furniture, with its sober and contemporary design, fits easily in any type of environment.

## Description

The Contemporary litter bin has a round in shape and has a 70 litres capacity. It is made of 316L stainless steel and consists of a body, a lid and a liner.

The body is made of 3 mm thick laser-cut s metal heet metal.

The 5 mm thick lid is hinged.

The lid is cushioned, when closed, by 2 rubber stops.

Closing is automatic and opening is to be done with a triangular key.

The stainless steel is treated, after manufacturing, by sanding, electro-polishing for the lid and bead-blasting for the body, then

4 sealing points Ø 15 mm.

Delivered assembled.

## Dimensions



#### 70-liters bin

Ref. 20 0725 B100 0000 I Weight with liner: 34 kg