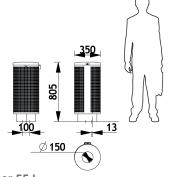

#### ROUND

Bag holder: 46 L - Ref. **20 0510 INX** Bag holder: 60 L - Ref. **20 0512 INX** Bag holder: 80 L - Ref. **20 0514 INX** Liner: 40 L - Ref. **20 0511 INX** 

Liner: 40 L - Ref. **20 0511 INX** Liner: 55 L - Ref. **20 0513 INX** Liner: 75 L - Ref. **20 0515 INX** 

Delivered assembled.

Liner 55 L

Ref. 20 0513- Weight: 28 kg

Ø 170