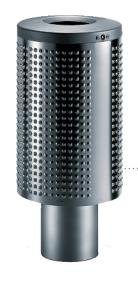

# LITTER BINS | STAINLESS STEEL RANGE - DIAMOND POINT ROUND

### Presentation

This round litter bin is entirely made of stainless steel, with a diamond-point pattern body for maximum strength.

## Description

The litter bin is entirely made of 316L stainless steel, is composed of a 2,5 mm thick body, embossed with the "Diamond Point" pattern, a 2,5mm thick lid and a 4 mm thick base.

Bag holder version: the bag holder is made of steel and is hinged.