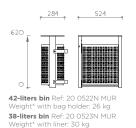

4 sealing points (baseplates verison).

Delivered assembled.

**42-liters bin** Ref: 20 0526N MUR INX Weight\* with bag holder: 30 kg **46-liters bin** Ref: 20 0527N MUR INX Weight\* with liner: 34 kg

**50-liters bin** Ref: 20 0526N PLA INX Weight\* with bag holder: 30 kg **46-liters bin** Ref: 20 0527N PLA INX Weight\* with liner: 34 kg

<sup>\*</sup>Weight of models with simple lid and on baseplates (without features).