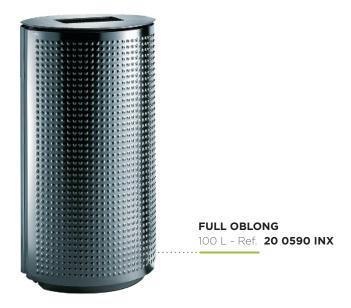

# LITTER BINS | STAINLESS STEEL RANGE DIAMOND POINT FULL OBLONG

## ▶ Presentation

The oblong "Diamond Point" litter bin is characterised by a "Diamond Point" pattern for optimum strength and high capacity.

## **Description**

The all stainless steel litter bin is made of an oblong 2,5 mm thick body with a "Diamond Point" pattern. The frame consists of 2 vertical uprights, 6 mm thick, of a 5 mm thick bottom, of a 5 mm thick lid, of a base, a liner and a lock with a triangular imprint.