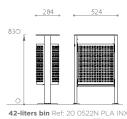

4 sealing points (baseplates verison).

Delivered assembled.

**42-liters bin** Ref: 20 0526N MUR INX Weight\* with bag holder: 30 kg **46-liters bin** Ref: 20 0527N MUR INX Weight\* with liner: 34 kg

**50-liters bin** Ref: 20 0526N PLA INX Weight\* with bag holder: 30 kg **46-liters bin** Ref: 20 0527N PLA INX Weight\* with liner: 34 kg

<sup>\*</sup>Weight of models with simple lid and on baseplates (without features).