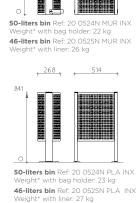

4 sealing points (baseplates verison).

Delivered assembled.

**42-liters bin** Ref: 20 0526N MUR INX Weight\* with bag holder: 30 kg **46-liters bin** Ref: 20 0527N MUR INX Weight\* with liner: 34 kg

**50-liters bin** Ref: 20 0526N PLA INX Weight\* with bag holder: 30 kg **46-liters bin** Ref: 20 0527N PLA INX Weight\* with liner: 34 kg

<sup>\*</sup>Weight of models with simple lid and on baseplates (without features).