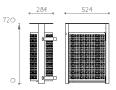

## Description

Litter bin with liner: the liner is made of galvanised steel.

Litter bin with bag holder: the bag holder is made of steel.

The body and the frame consists of 2 triangular posts, are made of 2.5 mm thick steel.

585

The various elements are assembled with stainless steel screws.

The stainless steel is treated, after manufacturing, by sanding, electro-polishing for the lid and bead-blasting for the body, then passivation.

4 sealing points (baseplates verison).

Delivered assembled.

**42-liters bin** Ref: 20 0526N MUR INX Weight\* with bag holder: 30 kg **46-liters bin** Ref: 20 0527N MUR INX Weight\* with liner: 34 kg

**50-liters bin** Ref: 20 0526N PLA INX Weight\* with bag holder: 30 kg **46-liters bin** Ref: 20 0527N PLA INX Weight\* with liner: 34 kg