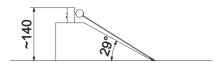

## Information about the product

| Dimensions                              | ca. 233 x 90 cm  |
|-----------------------------------------|------------------|
| Safety zone                             | ca. 533 x 390 cm |
| Safety zone area                        | ca. 18 m²        |
| Overall height                          | ca. 140 cm       |
| Free fall height                        | ca. 35 cm        |
| Amount of users                         | 4                |
| Product complies with EN 1176-1:2017-12 | Yes              |
| Availability of spare parts             | Yes              |
| Age range                               | 1-12             |
|                                         |                  |

 $According \ to \ EN \ 1176-1:2017-12 \ norm, the product \ requires \ applying \ a \ safety \ surface \ according \ to \ the \ product's \ free \ fall \ height.$ 