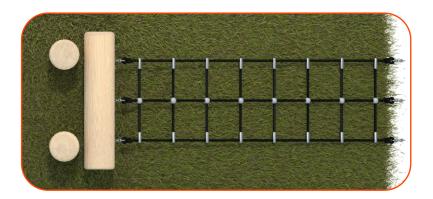

## Information about the product

| Dimensions                              | ca. 233 x 90 cm  |
|-----------------------------------------|------------------|
| Safety zone                             | ca. 533 x 390 cm |
| Safety zone area                        | ca. 18 m²        |
| Overall height                          | ca. 140 cm       |
| Free fall height                        | ca. 35 cm        |
| Amount of users                         | 4                |
| Product complies with EN 1176-1:2017-12 | Yes              |
| Availability of spare parts             | Yes              |
| Age range                               | 1-12             |
|                                         |                  |

## **Functions**

SCALE 1:100