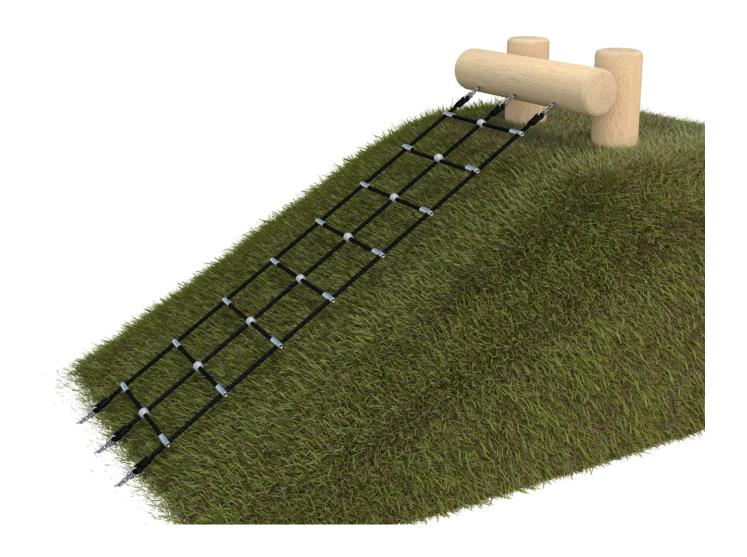

## Information about the product

| Dimensions                              | ca. 233 x 90 cm  |
|-----------------------------------------|------------------|
| Safety zone                             | ca. 533 x 390 cm |
| Safety zone area                        | ca. 18 m²        |
| Overall height                          | ca. 140 cm       |
| Free fall height                        | ca. 35 cm        |
| Amount of users                         | 4                |
| Product complies with EN 1176-1:2017-12 | Yes              |
| Availability of spare parts             | Yes              |
| Age range                               | 1-12             |
|                                         |                  |

## Materials

Natural robinia wood

Polypropylene ropes pp - multisplit type with a steel core and a diameter of 16 mm

Attested 6 mm stainless steel chains.