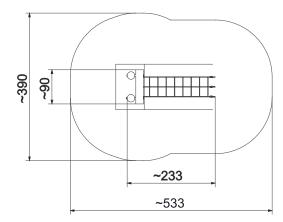

## Information about the product

| Dimensions                              | ca. 233 x 90 cm  |
|-----------------------------------------|------------------|
| Safety zone                             | ca. 533 x 390 cm |
| Safety zone area                        | ca. 18 m²        |
| Overall height                          | ca. 140 cm       |
| Free fall height                        | ca. 35 cm        |
| Amount of users                         | 4                |
| Product complies with EN 1176-1:2017-12 | Yes              |
| Availability of spare parts             | Yes              |
| Age range                               | 1-12             |
|                                         |                  |