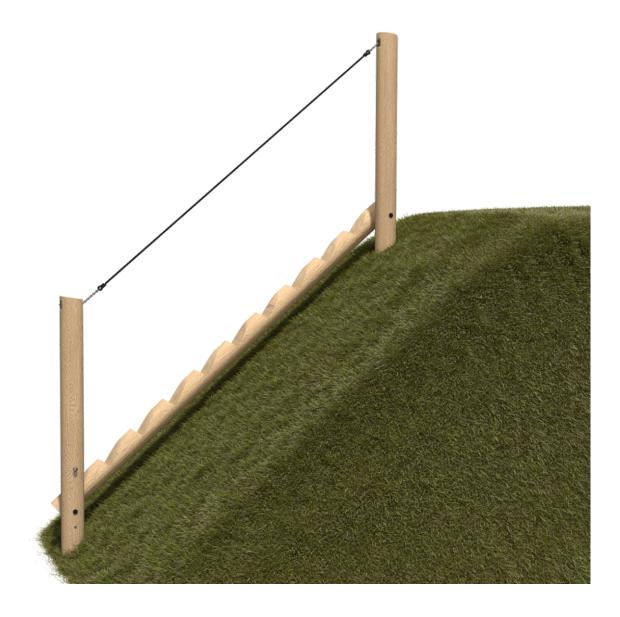

## Information about the product

| Dimensions                              | ca. 335 x 43 cm  |
|-----------------------------------------|------------------|
| Safety zone                             | ca. 635 x 343 cm |
| Safety zone area                        | ca. 20 m²        |
| Overall height                          | ca. 473 cm       |
| Free fall height                        | ca. 25 cm        |
| Amount of users                         | 6                |
| Product complies with EN 1176-1:2017-12 | Yes              |
| Availability of spare parts             | Yes              |
| Age range                               | 3-12             |
|                                         |                  |