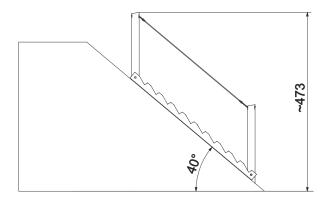

## Information about the product

| Dimensions                              | ca. 335 x 43 cm  |
|-----------------------------------------|------------------|
| Safety zone                             | ca. 635 x 343 cm |
| Safety zone area                        | ca. 20 m²        |
| Overall height                          | ca. 473 cm       |
| Free fall height                        | ca. 25 cm        |
| Amount of users                         | 6                |
| Product complies with EN 1176-1:2017-12 | Yes              |
| Availability of spare parts             | Yes              |
| Age range                               | 3-12             |
|                                         |                  |