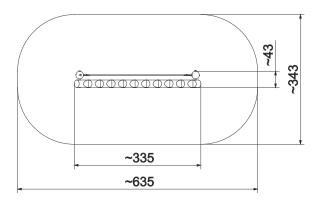

## Information about the product

| Dimensions                              | ca. 335 x 43 cm  |
|-----------------------------------------|------------------|
| Safety zone                             | ca. 635 x 343 cm |
| Safety zone area                        | ca. 20 m²        |
| Overall height                          | ca. 473 cm       |
| Free fall height                        | ca. 25 cm        |
| Amount of users                         | 6                |
| Product complies with EN 1176-1:2017-12 | Yes              |
| Availability of spare parts             | Yes              |
| Age range                               | 3-12             |
|                                         |                  |