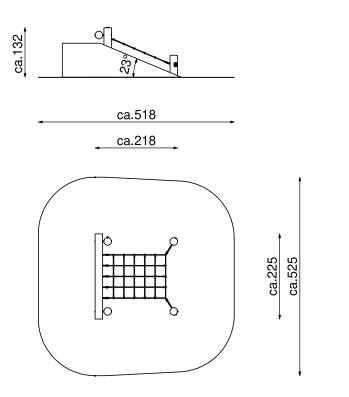

## Information about the product

| Dimensions                              | ca. 218 x 225 cm |
|-----------------------------------------|------------------|
| Safety zone                             | ca. 518 x 525 cm |
| Safety zone area                        | ca. 25 m²        |
| Overall height                          | ca. 132 cm       |
| Free fall height                        | ca. 50 cm        |
| Amount of users                         | 3                |
| Product complies with EN 1176-1:2017-12 | Yes              |
| Availability of spare parts             | Yes              |
| Age range                               | 3-12             |
|                                         |                  |