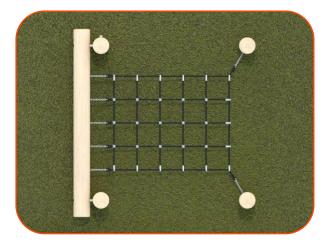

----------|------------------|
| Safety zone                             | ca. 518 x 525 cm |
| Safety zone area                        | ca. 25 m²        |
| Overall height                          | ca. 132 cm       |
| Free fall height                        | ca. 50 cm        |
| Amount of users                         | 3                |
| Product complies with EN 1176-1:2017-12 | Yes              |
| Availability of spare parts             | Yes              |
| Age range                               | 3-12             |
|                                         |                  |

According to EN 1176-1:2017-12 norm, the product requires applying a safety surface according to the product's free fall height.

Balancing

## Functions



Socializing

Climbing

8415



SCALE 1:100



## Materials



Natural robinia wood



Polypropylene ropes pp - multisplit type with a steel core and a diameter of 16 mm



Solid and esthetic rope connectors made of injection molded polyamide.