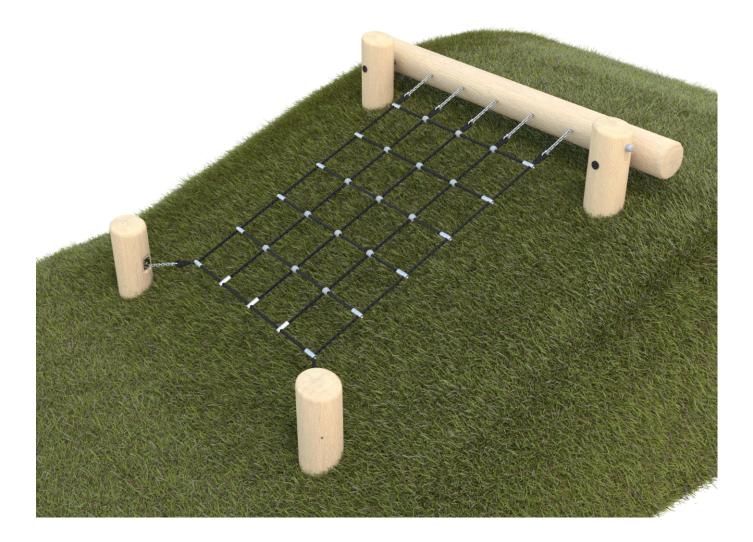

## Information about the product

| Dimensions                              | ca. 218 x 225 cm |
|-----------------------------------------|------------------|
| Safety zone                             | ca. 518 x 525 cm |
| Safety zone area                        | ca. 25 m²        |
| Overall height                          | ca. 132 cm       |
| Free fall height                        | ca. 50 cm        |
| Amount of users                         | 3                |
| Product complies with EN 1176-1:2017-12 | Yes              |
| Availability of spare parts             | Yes              |
| Age range                               | 3-12             |
|                                         |                  |

## Functions

Socializing

Climbing

8415

SCALE 1:100

## Materials

Natural robinia wood

Polypropylene ropes pp - multisplit type with a steel core and a diameter of 16 mm

Solid and esthetic rope connectors made of injection molded polyamide.