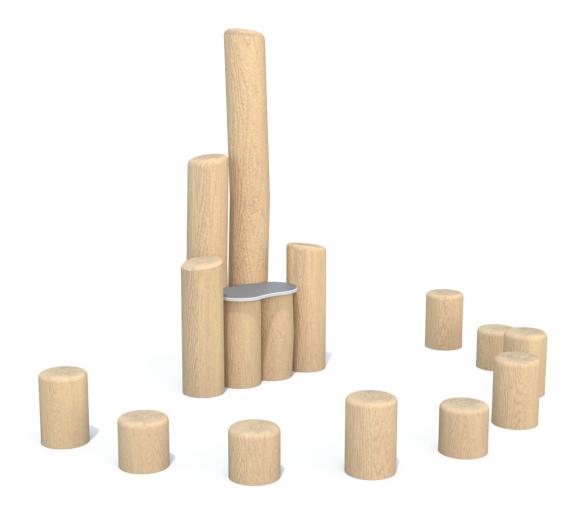

## Information about the product

| Dimensions                              | ca. 255 x 175 cm |
|-----------------------------------------|------------------|
| Safety zone                             | ca. 555 x 475 cm |
| Safety zone area                        | ca. 20,5 m²      |
| Overall height                          | ca. 170 cm       |
| Free fall height                        | ca. 45 cm        |
| Amount of users                         | 10               |
| Product complies with EN 1176-1:2017-12 | Yes              |
| Availability of spare parts             | Yes              |
| Age range                               | 1-12             |
|                                         |                  |

## Functions

8419

SCALE 1:100

## Materials

Natural robinia wood

Elements: HDPE 15 mm