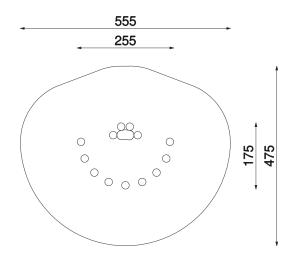

## Information about the product

| Dimensions                              | ca. 255 x 175 cm |
|-----------------------------------------|------------------|
| Safety zone                             | ca. 555 x 475 cm |
| Safety zone area                        | ca. 20,5 m²      |
| Overall height                          | ca. 170 cm       |
| Free fall height                        | ca. 45 cm        |
| Amount of users                         | 10               |
| Product complies with EN 1176-1:2017-12 | Yes              |
| Availability of spare parts             | Yes              |
| Age range                               | 1-12             |
|                                         |                  |