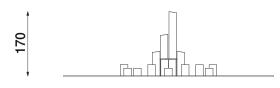

## Information about the product

| Dimensions                              | ca. 255 x 175 cm |
|-----------------------------------------|------------------|
| Safety zone                             | ca. 555 x 475 cm |
| Safety zone area                        | ca. 20,5 m²      |
| Overall height                          | ca. 170 cm       |
| Free fall height                        | ca. 45 cm        |
| Amount of users                         | 10               |
| Product complies with EN 1176-1:2017-12 | Yes              |
| Availability of spare parts             | Yes              |
| Age range                               | 1-12             |
|                                         |                  |