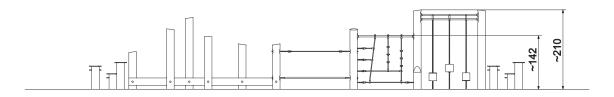

#### Information about the product

| Dimensions                              | ca. 1151 x 206 cm |
|-----------------------------------------|-------------------|
| Safety zone                             | ca. 1451 x 506 cm |
| Safety zone area                        | ca. 56,2 m²       |
| Overall height                          | ca. 210 cm        |
| Free fall height                        | ca. 142 cm        |
| Amount of users                         | 25                |
| Product complies with EN 1176-1:2017-12 | Yes               |
| Availability of spare parts             | Yes               |
| Age range                               | 3-12              |
|                                         |                   |