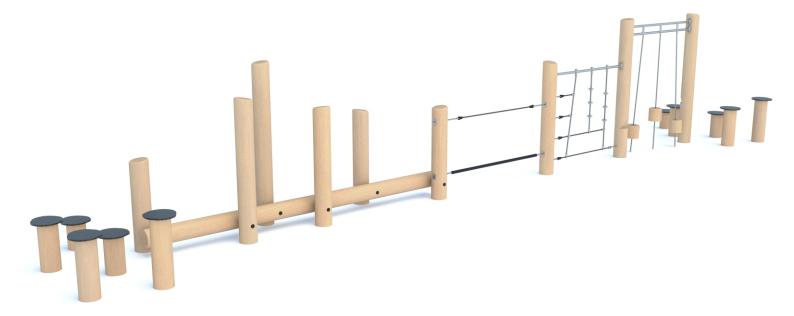

#### Information about the product

| Dimensions                              | ca. 1151 x 206 cm |
|-----------------------------------------|-------------------|
| Safety zone                             | ca. 1451 x 506 cm |
| Safety zone area                        | ca. 56,2 m²       |
| Overall height                          | ca. 210 cm        |
| Free fall height                        | ca. 142 cm        |
| Amount of users                         | 25                |
| Product complies with EN 1176-1:2017-12 | Yes               |
| Availability of spare parts             | Yes               |
| Age range                               | 3-12              |
|                                         |                   |

#### Functions

Climbing

Socializing