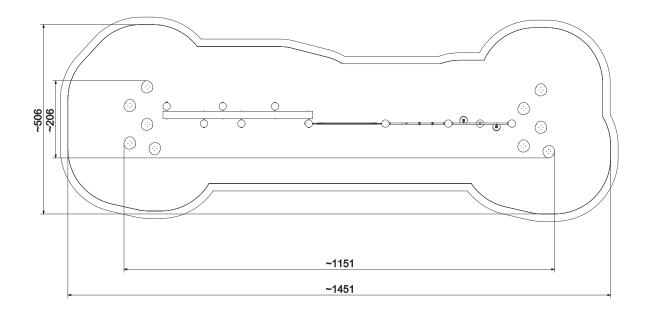

#### Information about the product

| Dimensions                              | ca. 1151 x 206 cm |
|-----------------------------------------|-------------------|
| Safety zone                             | ca. 1451 x 506 cm |
| Safety zone area                        | ca. 56,2 m²       |
| Overall height                          | ca. 210 cm        |
| Free fall height                        | ca. 142 cm        |
| Amount of users                         | 25                |
| Product complies with EN 1176-1:2017-12 | Yes               |
| Availability of spare parts             | Yes               |
| Age range                               | 3-12              |
|                                         |                   |