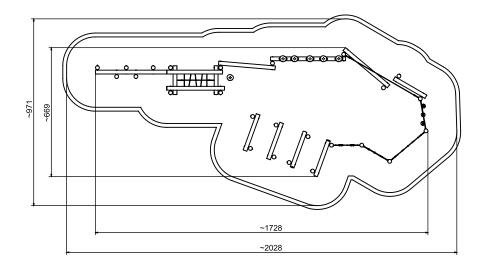

## Information about the product

| Dimensions                              | ca. 1728 x 669 cm |
|-----------------------------------------|-------------------|
| Safety zone                             | ca. 2028 x 971 cm |
| Safety zone area                        | ca. 126,7 m²      |
| Overall height                          | ca. 210 cm        |
| Free fall height                        | ca. 147 cm        |
| Amount of users                         | 46                |
| Product complies with EN 1176-1:2017-12 | Yes               |
| Availability of spare parts             | Yes               |
| Age range                               | 3-12              |
|                                         |                   |