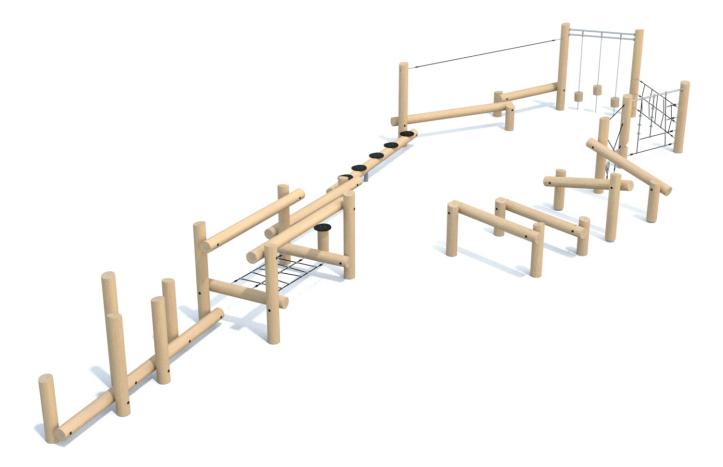

# 8403



## Information about the product

| Dimensions                              | ca. 1728 x 669 cm |
|-----------------------------------------|-------------------|
| Safety zone                             | ca. 2028 x 971 cm |
| Safety zone area                        | ca. 126,7 m²      |
| Overall height                          | ca. 210 cm        |
| Free fall height                        | ca. 147 cm        |
| Amount of users                         | 46                |
| Product complies with EN 1176-1:2017-12 | Yes               |
| Availability of spare parts             | Yes               |
| Age range                               | 3-12              |
|                                         |                   |

According to EN 1176-1:2017-12 norm, the product requires a