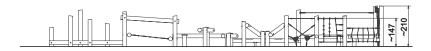

## Information about the product

| Dimensions                              | ca. 1728 x 669 cm |
|-----------------------------------------|-------------------|
| Safety zone                             | ca. 2028 x 971 cm |
| Safety zone area                        | ca. 126,7 m²      |
| Overall height                          | ca. 210 cm        |
| Free fall height                        | ca. 147 cm        |
| Amount of users                         | 46                |
| Product complies with EN 1176-1:2017-12 | Yes               |
| Availability of spare parts             | Yes               |
| Age range                               | 3-12              |
|                                         |                   |