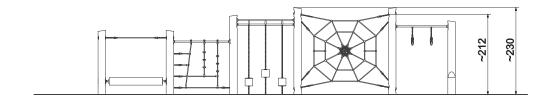

## Information about the product

| Dimensions                              | ca. 945 x 39 cm                       |
|-----------------------------------------|---------------------------------------|
| Safety zone                             | ca. 1266 x 403 cm                     |
| Safety zone area                        | 43,1 m²                               |
| Overall height                          | 230 cm                                |
| Free fall height                        | 212 cm                                |
| Amount of users                         | 17                                    |
| Product complies with EN 1176-1:2017-12 | Yes                                   |
| Availability of spare parts             | Yes                                   |
| Age range                               | 3-12                                  |
| -                                       | · · · · · · · · · · · · · · · · · · · |

According to EN 1176-1:2017-12 norm, the product requires applying a safety surface according to the product's free fall height.