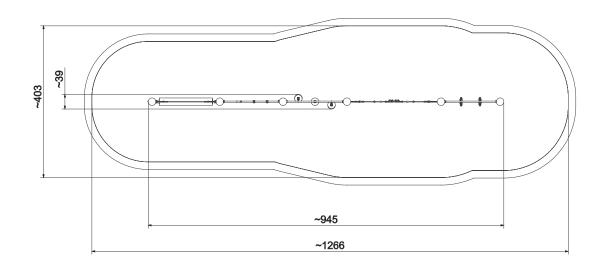

## Information about the product

| Dimensions                              | ca. 945 x 39 cm                       |
|-----------------------------------------|---------------------------------------|
| Safety zone                             | ca. 1266 x 403 cm                     |
| Safety zone area                        | 43,1 m²                               |
| Overall height                          | 230 cm                                |
| Free fall height                        | 212 cm                                |
| Amount of users                         | 17                                    |
| Product complies with EN 1176-1:2017-12 | Yes                                   |
| Availability of spare parts             | Yes                                   |
| Age range                               | 3-12                                  |
| -                                       | · · · · · · · · · · · · · · · · · · · |