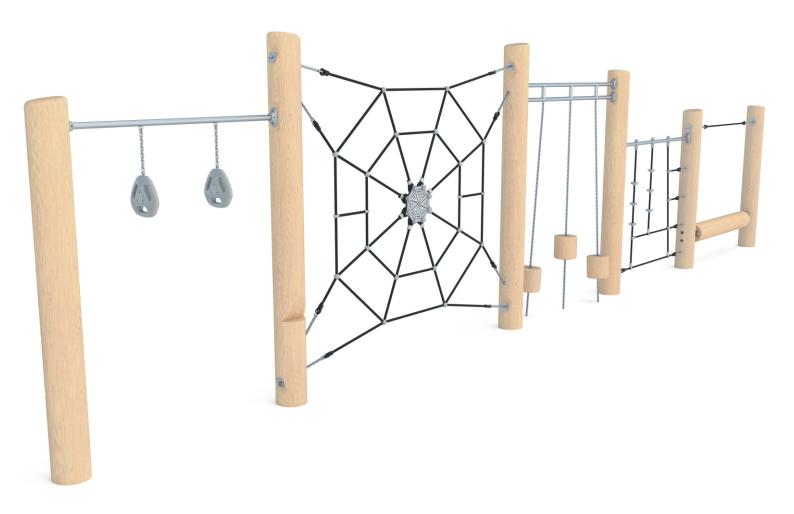

## Information about the product

| Dimensions                              | ca. 945 x 39 cm                       |
|-----------------------------------------|---------------------------------------|
| Safety zone                             | ca. 1266 x 403 cm                     |
| Safety zone area                        | 43,1 m²                               |
| Overall height                          | 230 cm                                |
| Free fall height                        | 212 cm                                |
| Amount of users                         | 17                                    |
| Product complies with EN 1176-1:2017-12 | Yes                                   |
| Availability of spare parts             | Yes                                   |
| Age range                               | 3-12                                  |
| -                                       | · · · · · · · · · · · · · · · · · · · |

## **Materials**

Natural robinia wood

Elements construction Made of stainless steel asisi 304

Handle made of rotomoulded LDPE type material.

Polypropylene ropes pp multisplit type with a steel core and a diameter of 16 mm