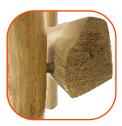

## Materials

Natural robinia wood

Elements construction made of stainless steel AISI 304

Slides made of stainless steel AISI 304

Polypropylene ropes pp - multisplit type with a steel core and a diameter of 16 mm