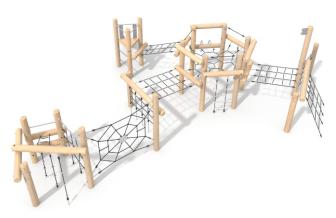

## Information about the product

| Dimensions                              | ca. 1173 x 949 cm  |
|-----------------------------------------|--------------------|
| Safety zone                             | ca. 1490 x 1299 cm |
| Safety zone area                        | ca. 112 m²         |
| Overall height                          | ca. 329 cm         |
| Free fall height                        | ca. 229 cm         |
| Amount of users                         | 42                 |
| Product complies with EN 1176-1:2017-12 | Yes                |
| Availability of spare parts             | Yes                |
| Age range                               | 3-12               |
|                                         |                    |

According to EN 1176-1:2017-12 norm, the product requires applying a safety surface according to the product's free fall height.