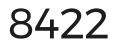

## Information about the product

| Dimensions                              | ca. 1173 x 949 cm  |
|-----------------------------------------|--------------------|
| Safety zone                             | ca. 1490 x 1299 cm |
| Safety zone area                        | ca. 112 m²         |
| Overall height                          | ca. 329 cm         |
| Free fall height                        | ca. 229 cm         |
| Amount of users                         | 42                 |
| Product complies with EN 1176-1:2017-12 | Yes                |
| Availability of spare parts             | Yes                |
| Age range                               | 3-12               |
|                                         |                    |

## Functions

Climbing

Socializing

8422

## Materials

Natural robinia wood

Elements construction made of stainless steel AISI 304

Slides made of stainless steel AISI 304

Polypropylene ropes pp - multisplit type with a steel core and a diameter of 16 mm