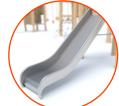

## Functions

Climbing

Socializing

8422

## Materials

Natural robinia wood

Elements construction made of stainless steel AISI 304

Slides made of stainless steel AISI 304

Polypropylene ropes pp - multisplit type with a steel core and a diameter of 16 mm