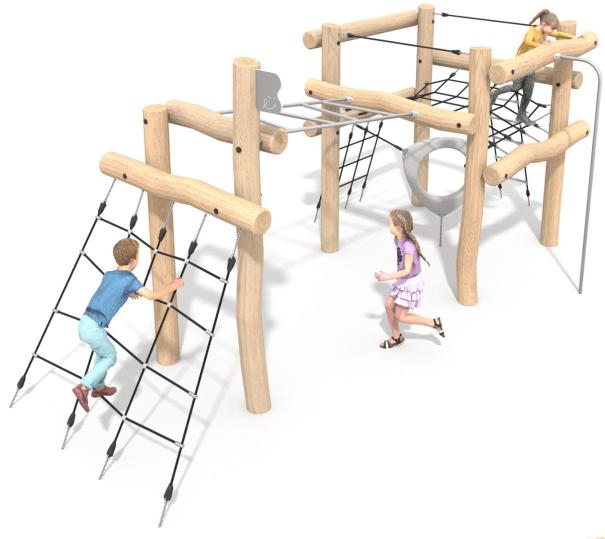

## Information about the product

| Dimensions                              | ca. 661 x 323 cm |
|-----------------------------------------|------------------|
| Safety zone                             | ca. 960 x 623 cm |
| Safety zone area                        | ca. 50 m²        |
| Overall height                          | ca. 285 cm       |
| Free fall height                        | ca. 230 cm       |
| Amount of users                         | 10               |
| Product complies with EN 1176-1:2017-12 | Yes              |
| Availability of spare parts             | Yes              |
| Age range                               | 3-12             |
|                                         |                  |

 $According \ to \ EN \ 1176-1:2017-12 \ norm, the product \ requires