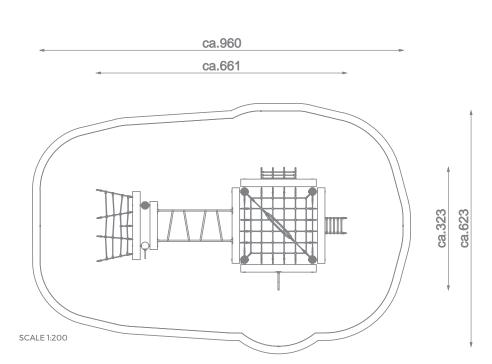

## Information about the product

| Dimensions                              | ca. 661 x 323 cm |
|-----------------------------------------|------------------|
| Safety zone                             | ca. 960 x 623 cm |
| Safety zone area                        | ca. 50 m²        |
| Overall height                          | ca. 285 cm       |
| Free fall height                        | ca. 230 cm       |
| Amount of users                         | 10               |
| Product complies with EN 1176-1:2017-12 | Yes              |
| Availability of spare parts             | Yes              |
| Age range                               | 3-12             |
|                                         |                  |