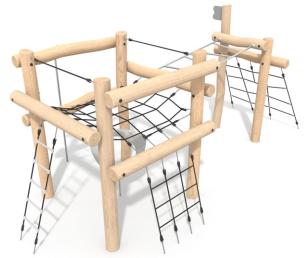

---------------------|------------------|
| Safety zone                             | ca. 960 x 623 cm |
| Safety zone area                        | ca. 50 m²        |
| Overall height                          | ca. 285 cm       |
| Free fall height                        | ca. 230 cm       |
| Amount of users                         | 10               |
| Product complies with EN 1176-1:2017-12 | Yes              |
| Availability of spare parts             | Yes              |
| Age range                               | 3-12             |
|                                         |                  |

 $According \ to \ EN \ 1176-1:2017-12 \ norm, the product \ requires \ applying \ a \ safety \ surface \ according \ to \ the \ product's \ free \ fall \ height.$ 

## **Functions**















## Materials



Natural robinia wood



Elements construction made of stainless steel AISI 304



Handle made of rotomoulded LDPE type material.



Polypropylene ropes pp - multisplit type with a steel core and a diameter of 16 mm