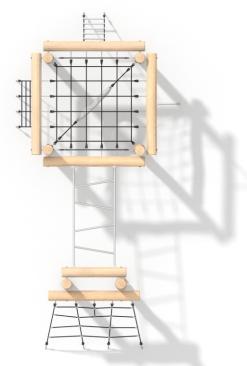

## Information about the product

| Dimensions                              | ca. 661 x 323 cm |
|-----------------------------------------|------------------|
| Safety zone                             | ca. 960 x 623 cm |
| Safety zone area                        | ca. 50 m²        |
| Overall height                          | ca. 285 cm       |
| Free fall height                        | ca. 230 cm       |
| Amount of users                         | 10               |
| Product complies with EN 1176-1:2017-12 | Yes              |
| Availability of spare parts             | Yes              |
| Age range                               | 3-12             |
|                                         |                  |

## **Functions**