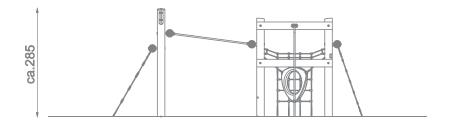

## Information about the product

| Dimensions                              | ca. 661 x 323 cm |
|-----------------------------------------|------------------|
| Safety zone                             | ca. 960 x 623 cm |
| Safety zone area                        | ca. 50 m²        |
| Overall height                          | ca. 285 cm       |
| Free fall height                        | ca. 230 cm       |
| Amount of users                         | 10               |
| Product complies with EN 1176-1:2017-12 | Yes              |
| Availability of spare parts             | Yes              |
| Age range                               | 3-12             |
|                                         |                  |

 $According \ to \ EN \ 1176-1:2017-12 \ norm, the product \ requires \ applying \ a \ safety \ surface \ according \ to \ the \ product's \ free \ fall \ height.$ 