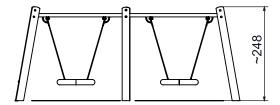

## Information about the product

| Dimensions                              | ca. 593 x 238 cm |
|-----------------------------------------|------------------|
| Safety zone                             | ca. 508 x 750 cm |
| Safety zone area                        | ca. 44,5 m²      |
| Overall height                          | ca. 248 cm       |
| Free fall height                        | ca. 137 cm       |
| Amount of users                         | 8                |
| Product complies with EN 1176-1:2017-12 | Yes              |
| Availability of spare parts             | Yes              |
| Age range                               | 3-12             |
|                                         |                  |