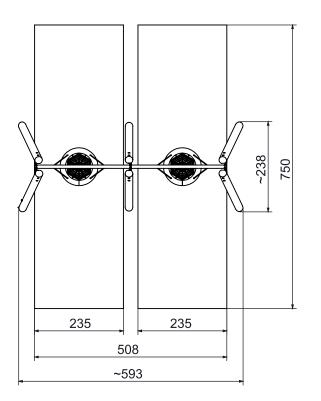

## Information about the product

| Dimensions                              | ca. 593 x 238 cm |
|-----------------------------------------|------------------|
| Safety zone                             | ca. 508 x 750 cm |
| Safety zone area                        | ca. 44,5 m²      |
| Overall height                          | ca. 248 cm       |
| Free fall height                        | ca. 137 cm       |
| Amount of users                         | 8                |
| Product complies with EN 1176-1:2017-12 | Yes              |
| Availability of spare parts             | Yes              |
| Age range                               | 3-12             |
|                                         |                  |