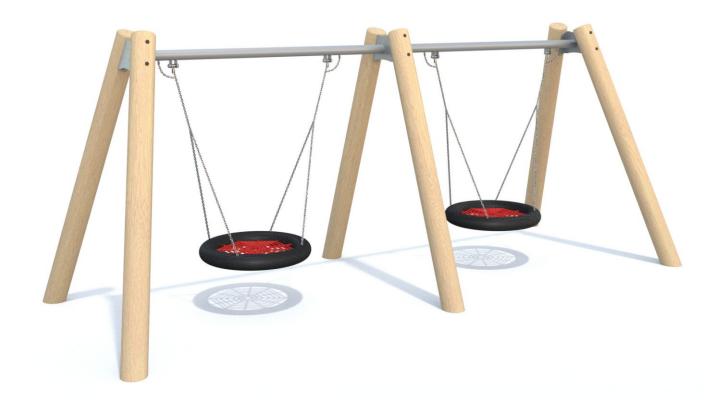

## Information about the product

| Dimensions                              | ca. 593 x 238 cm |
|-----------------------------------------|------------------|
| Safety zone                             | ca. 508 x 750 cm |
| Safety zone area                        | ca. 44,5 m²      |
| Overall height                          | ca. 248 cm       |
| Free fall height                        | ca. 137 cm       |
| Amount of users                         | 8                |
| Product complies with EN 1176-1:2017-12 | Yes              |
| Availability of spare parts             | Yes              |
| Age range                               | 3-12             |
|                                         |                  |

## **Functions**

SCALE 1:100

## Materials

Natural robinia wood

Solid construction elements made of black steel cleaned in the sandblasting process.

Attested 6 mm stainless steel chains.

"Bird nest" type seat with a diameter of 100 cm.