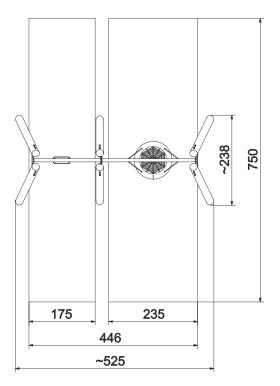

## Information about the product

| Dimensions                              | ca. 525 x 238 cm |
|-----------------------------------------|------------------|
| Safety zone                             | ca. 446 x 750 cm |
| Safety zone area                        | ca. 39,4 m²      |
| Overall height                          | ca. 248 cm       |
| Free fall height                        | ca. 137 cm       |
| Amount of users                         | 5                |
| Product complies with EN 1176-1:2017-12 | Yes              |
| Availability of spare parts             | Yes              |
| Age range                               | 3-12             |
|                                         |                  |