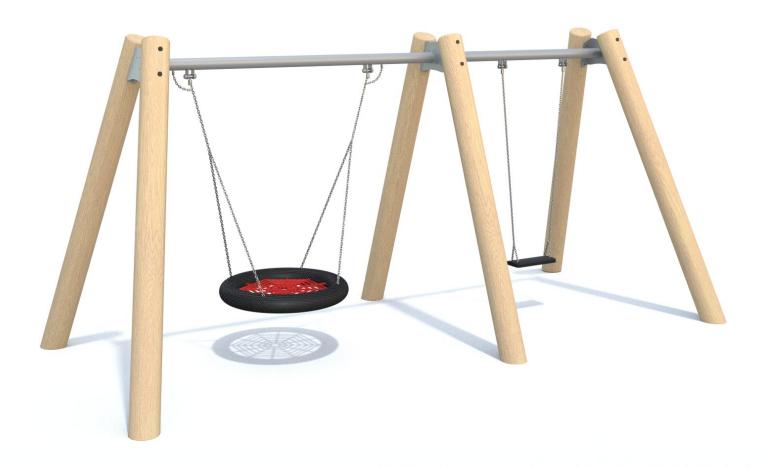

## Information about the product

| Dimensions                              | ca. 525 x 238 cm |
|-----------------------------------------|------------------|
| Safety zone                             | ca. 446 x 750 cm |
| Safety zone area                        | ca. 39,4 m²      |
| Overall height                          | ca. 248 cm       |
| Free fall height                        | ca. 137 cm       |
| Amount of users                         | 5                |
| Product complies with EN 1176-1:2017-12 | Yes              |
| Availability of spare parts             | Yes              |
| Age range                               | 3-12             |
|                                         |                  |

## Materials

Natural robinia wood

Solid construction elements made of black steel cleaned in the sandblasting process.

Attested 6 mm stainless steel chains.

"Bird nest" type seat with a diameter of 100 cm.