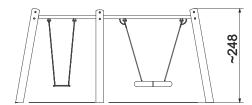

## Information about the product

| Dimensions                              | ca. 525 x 238 cm |
|-----------------------------------------|------------------|
| Safety zone                             | ca. 446 x 750 cm |
| Safety zone area                        | ca. 39,4 m²      |
| Overall height                          | ca. 248 cm       |
| Free fall height                        | ca. 137 cm       |
| Amount of users                         | 5                |
| Product complies with EN 1176-1:2017-12 | Yes              |
| Availability of spare parts             | Yes              |
| Age range                               | 3-12             |
|                                         |                  |