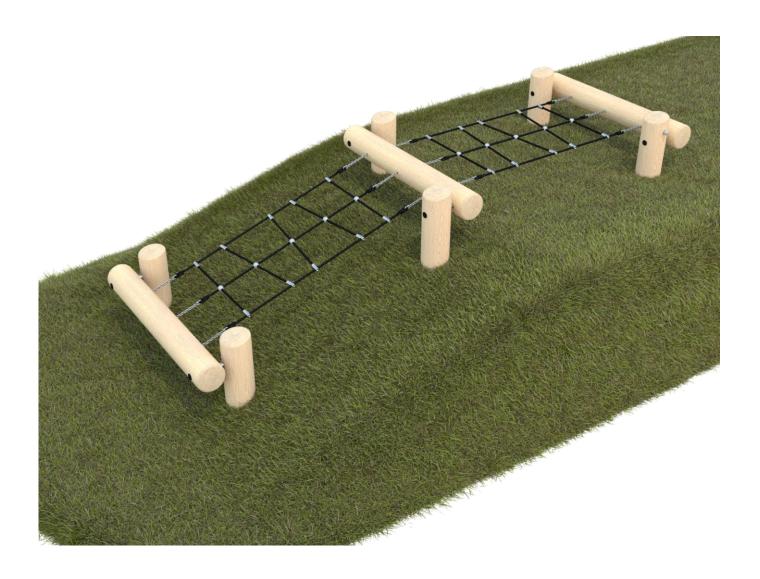

## Information about the product

| Dimensions                              | ca. 437 x 150 cm |
|-----------------------------------------|------------------|
| Safety zone                             | ca. 737 x 450 cm |
| Safety zone area                        | ca. 32 m²        |
| Overall height                          | ca. 130 cm       |
| Free fall height                        | ca. 60 cm        |
| Amount of users                         | 6                |
| Product complies with EN 1176-1:2017-12 | Yes              |
| Availability of spare parts             | Yes              |
| Age range                               | 3-12             |

 $According \ to \ EN \ 1176-1:2017-12 \ norm, the product \ requires \ applying \ a \ safety \ surface \ according \ to \ the \ prod