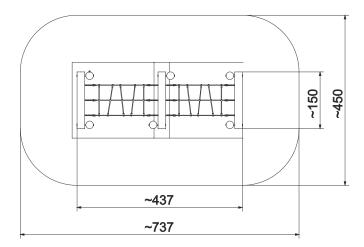

## Information about the product

| Dimensions                              | ca. 437 x 150 cm |
|-----------------------------------------|------------------|
| Safety zone                             | ca. 737 x 450 cm |
| Safety zone area                        | ca. 32 m²        |
| Overall height                          | ca. 130 cm       |
| Free fall height                        | ca. 60 cm        |
| Amount of users                         | 6                |
| Product complies with EN 1176-1:2017-12 | Yes              |
| Availability of spare parts             | Yes              |
| Age range                               | 3-12             |