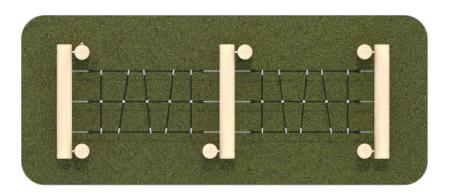

| ca. 437 x 150 cm |
|-----------------------------------------|------------------|
| Safety zone                             | ca. 737 x 450 cm |
| Safety zone area                        | ca. 32 m²        |
| Overall height                          | ca. 130 cm       |
| Free fall height                        | ca. 60 cm        |
| Amount of users                         | 6                |
| Product complies with EN 1176-1:2017-12 | Yes              |
| Availability of spare parts             | Yes              |
| Age range                               | 3-12             |

 $According \ to \ EN \ 1176-1:2017-12 \ norm, the product \ requires \ applying \ a \ safety \ surface \ according \ to \ the \ product's \ free \ fall \ height.$ 

## **Functions**











SCALE 1:100



## Materials



Natural robinia wood



Polypropylene ropes pp - multisplit type with a steel core and a diameter of 16 mm



Attested 6 mm stainless steel chains.