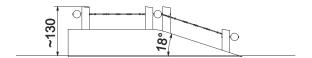

## Information about the product

| Dimensions                              | ca. 437 x 150 cm |
|-----------------------------------------|------------------|
| Safety zone                             | ca. 737 x 450 cm |
| Safety zone area                        | ca. 32 m²        |
| Overall height                          | ca. 130 cm       |
| Free fall height                        | ca. 60 cm        |
| Amount of users                         | 6                |
| Product complies with EN 1176-1:2017-12 | Yes              |
| Availability of spare parts             | Yes              |
| Age range                               | 3-12             |