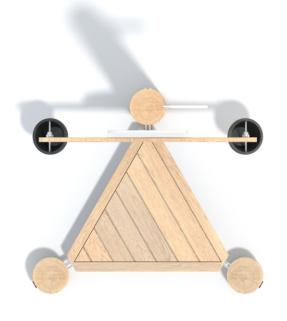

## **Functions**

SCALE 1:100

## Materials

Natural robinia wood

Elements: HDPE 15 mm