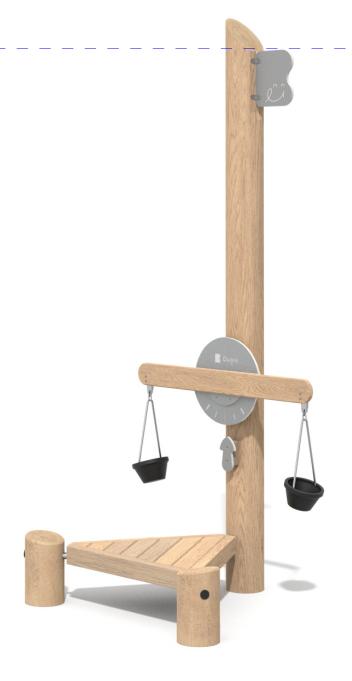

## Information about the product

| Dimensions                              | ca. 128 x 113 cm |
|-----------------------------------------|------------------|
| Safety zone                             | ca. 428 x 413 cm |
| Safety zone area                        | ca. 15,2 m²      |
| Overall height                          | ca. 300 cm       |
| Free fall height                        | ca. 30 cm        |
| Amount of users                         | 3                |
| Product complies with EN 1176-1:2017-12 | Yes              |
| Availability of spare parts             | Yes              |
| Age range                               | 1-12             |

## **Functions**

SCALE 1:100

## Materials

Natural robinia wood

Elements: HDPE 15 mm