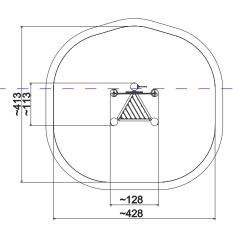

## Information about the product

| Dimensions                              | ca. 128 x 113 cm |
|-----------------------------------------|------------------|
| Safety zone                             | ca. 428 x 413 cm |
| Safety zone area                        | ca. 15,2 m²      |
| Overall height                          | ca. 300 cm       |
| Free fall height                        | ca. 30 cm        |
| Amount of users                         | 3                |
| Product complies with EN 1176-1:2017-12 | Yes              |
| Availability of spare parts             | Yes              |
| Age range                               | 1-12             |

 $According \ to \ EN \ 1176-1:2017-12 \ norm, the product \ requires \ applying \ a \ safety \ surface \ according \ to \ the \ product's \ free \ fall \ height.$ 