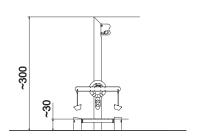

## Information about the product

| Dimensions                              | ca. 128 x 113 cm |
|-----------------------------------------|------------------|
| Safety zone                             | ca. 428 x 413 cm |
| Safety zone area                        | ca. 15,2 m²      |
| Overall height                          | ca. 300 cm       |
| Free fall height                        | ca. 30 cm        |
| Amount of users                         | 3                |
| Product complies with EN 1176-1:2017-12 | Yes              |
| Availability of spare parts             | Yes              |
| Age range                               | 1-12             |

 $According \ to \ EN \ 1176-1:2017-12 \ norm, the product \ requires \ applying \ a \ safety \ surface \ according \ to \ the \ product's \ free \ fall \ height.$ 