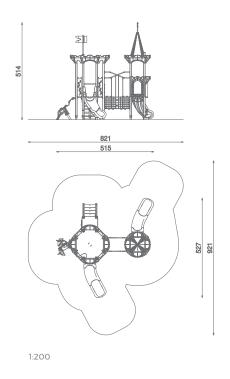

## Information about the product

| Dimensions                              | 515 x 527 cm |
|-----------------------------------------|--------------|
| Safety zone                             | 821 x 921 cm |
| Safety zone area                        | 49,5m²       |
| Overall height                          | 514 cm       |
| Free fall height                        | 120 cm       |
| Amount of users                         | 18           |
| Tallest element                         | 335 cm       |
| Heaviest element                        | 35 kg        |
| Product complies with EN 1176-1:2017-12 | Yes          |
| Availability of spare parts             | Yes          |
| Age range                               | 3-12         |
|                                         |              |