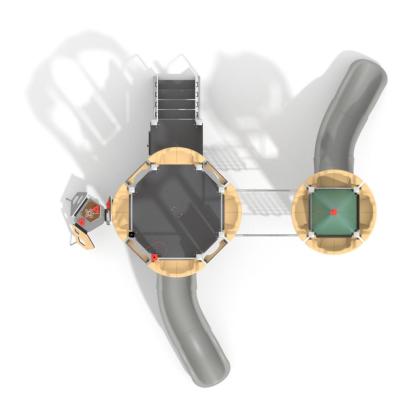

| 49,5m²       |
| Overall height                          | 514 cm       |
| Free fall height                        | 120 cm       |
| Amount of users                         | 18           |
| Tallest element                         | 335 cm       |
| Heaviest element                        | 35 kg        |
| Product complies with EN 1176-1:2017-12 | Yes          |
| Availability of spare parts             | Yes          |
| Age range                               | 3-12         |
|                                         |              |

According to EN 1176-1:2017-12 norm, the product requires applying a safety surface according to the product's free fall height.

## **Functions**



Climbing



Balancing



Socializing







Educational boards



## 8606





## **Materials**



Wood from coniferous trees Elements made of (Scandinavian spruce), with a cross-section of 90x90 mm, heartwood-free, layered with polyurethane adhesives completely resistant to moisture. The wood undergoes a threestage impregnation process.



stainless steel AISI304 totally resistant to various weather conditions.



Elements made of black steel painted S235JR, protected against corrosion by powder galvanising and powder coating using polyester paints that are UV resistant.



Anthracite non-slip HPL 18 mm panel with hexagonal structurem characterized by maximum resistance to environmental factors and highest durability against abrasion.



Wall panels made of coloured, highest quality HPL 13 mm (black HPL 8mm), completely resistant resistant to moisture and to moist