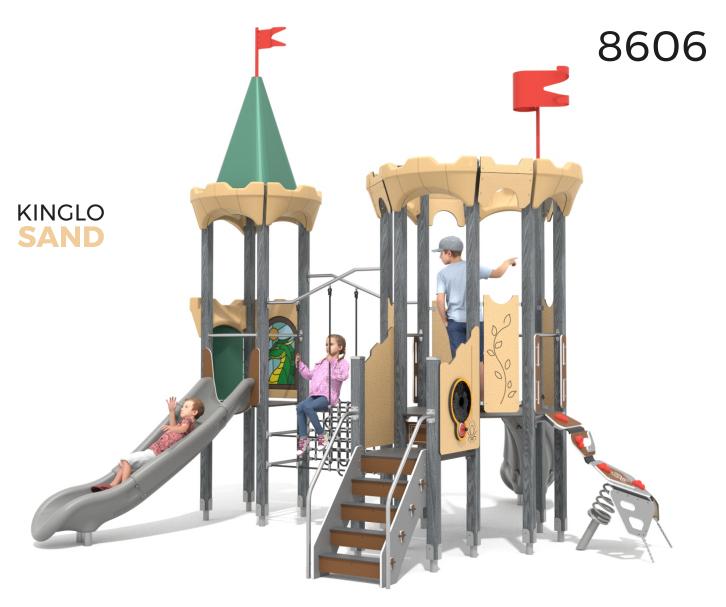

## 8606

## **Functions**

Climbing

Balancing

Socializing

Educational boards

## **Materials**

Wood from coniferous trees Elements made of (Scandinavian spruce), with a cross-section of 90x90 mm, heartwood-free, layered with polyurethane adhesives completely resistant to moisture. The wood undergoes a threestage impregnation process.

stainless steel AISI304 totally resistant to various weather conditions.

Elements made of black steel painted S235JR, protected against corrosion by powder galvanising and powder coating using polyester paints that are UV resistant.

Anthracite non-slip HPL 18 mm panel with hexagonal structurem characterized by maximum resistance to environmental factors and highest durability against abrasion.

Wall panels made of coloured, highest quality HPL 13 mm (black HPL 8mm), completely resistant resistant to moisture and to moisture and UV.

Wall panels made of high quality, coloured triplelayer HDPE 15 mm, UV.

Elements made of LDPE material using rotomoulding technique.

polypropylene ropes ppmultislip, with a steel core.

LDPE rotomoulding window shutters with directly printed polycarbonate sheets inside.