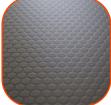

Elements made of stainless steel AISI304 totally resistant to various weather conditions.

Elements made of stainless steel AISI304 totally resistant to various weather conditions.

Anthracite non-slip HPL 18 mm panel with hexagonal structurem characterized by maximum resistance to environmental factors and highest durability against abrasion.