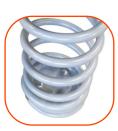

Spring made of spring steel, with a diameter of 200 mm and a rod diameter of 20 mm. The spring set is powder galvanized and powder coated with polyester paints that are UV resistant.