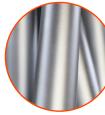

Elements made of stainless steel AISI304 totally resistant to various weather conditions.

Elements made of stainless steel AISI304 totally resistant to various weather conditions.

Anthracite non-slip HPL 18 mm panel with hexagonal structurem characterized by maximum resistance to environmental factors and highest durability against abrasion.