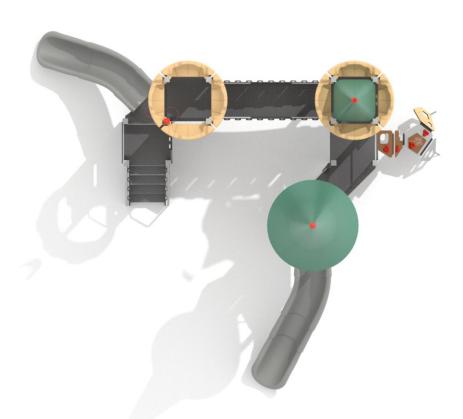

Climbing



Balancing



Socializing







## 8615





## **Materials**



Wood from coniferous trees (Scandinavian spruce), with a crosssection of 90x90 mm, heartwood-free, layered with polyurethane adhesives completely resistant to moisture. The wood undergoes a three-stage impregnation



Elements made of stainless steel AISI304 totally resistant to various weather conditions.



Elements made of stainless steel AISI304 totally resistant to various weather conditions.



Anthracite non-slip HPL 18 mm panel with hexagonal structurem characterized by maximum resistance to environmental factors and highest durability against abrasion.



Wall panels made of coloured, highest quality HPL 13 mm (black HPL 8mm), completely resistant moisture and UV. to moisture and UV.



Wall panels made of high quality, coloured triple-layer HDPE 15 mm, resis