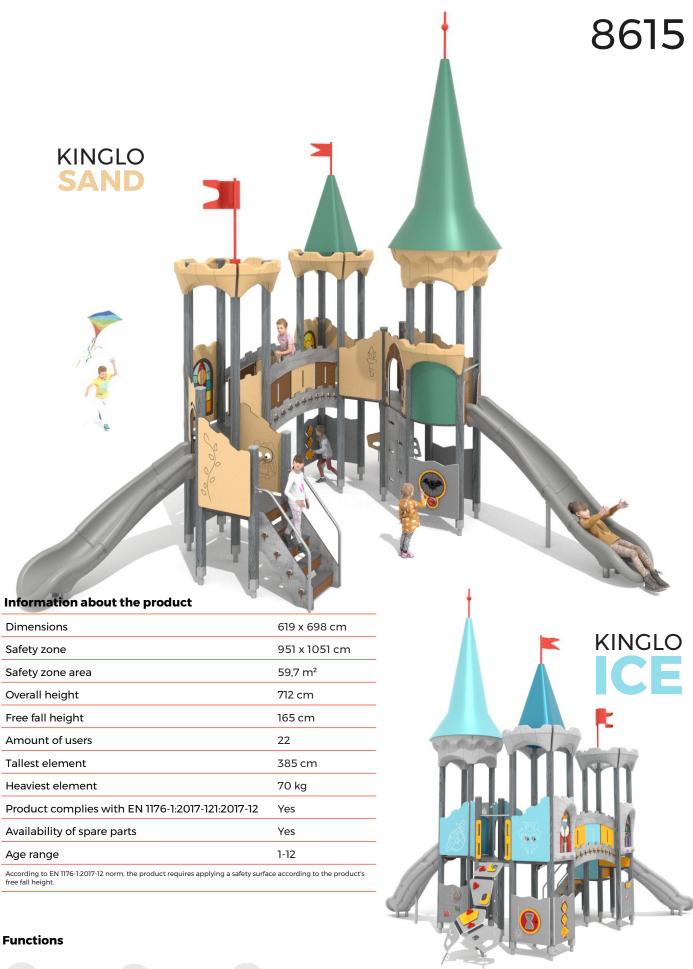

Climbing



Balancing



Socializing







## 8615





## **Materials**



Wood from coniferous trees (Scandinavian spruce), with a crosssection of 90x90 mm, heartwood-free, layered with polyurethane adhesives completely resistant to moisture. The wood undergoes a three-stage impregnation



Elements made of stainless steel AISI304 totally resistant to various weather conditions.



Elements made of stainless steel AISI304 totally resistant to various weather conditions.



Anthracite non-slip HPL 18 mm panel with hexagonal structurem characterized by maximum resistance to environmental factors and highest durability against abrasion.



Wall panels made of coloured, highest quality HPL 13 mm (black HPL 8mm), completely resistant moisture and UV. to moisture and UV.



Wall panels ma