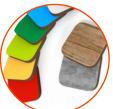

Wall panels made of coloured, highest quality HPL 13 mm (black HPL 8mm), completely resistant moisture and UV. to moisture and UV.

Wall panels made of high quality, coloured triple-layer HDPE 15 mm, resistant to