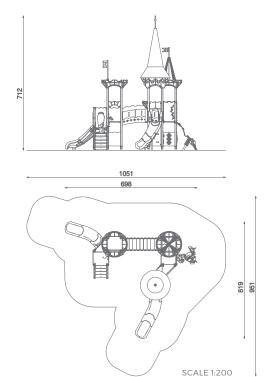

Climbing



Balancing



Socializing







## 8615





## **Materials**



Wood from coniferous trees (Scandinavian spruce), with a crosssection of 90x90 mm, heartwood-free, layered with polyurethane adhesives completely resistant to moisture. The wood undergoes a three-stage impregnation



Elements made of stainless steel AISI304 totally resistant to various weather conditions.



Elements made of stainless steel AISI304 totally resistant to various weather conditions.



Anthracite non-slip HPL 18 mm panel with hexagonal structurem characterized by maximum resistance to environmental factors and highest durability against abrasion.



Wall panels made of coloured, highest quality HPL 13 mm (black HPL 8mm), completely resistant moisture and UV. to moisture and UV.



Wall panels made of high quality, coloured triple-layer HDPE 15 mm, res