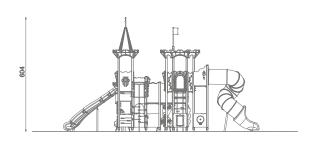

## Information about the product

| Dimensions                              | 606 x 1037 cm |
|-----------------------------------------|---------------|
| Safety zone                             | 926 x 1403 cm |
| Safety zone area                        | 84,7 m²       |
| Overall height                          | 604 cm        |
| Free fall height                        | 240 cm        |
| Amount of users                         | 42            |
| Tallest element                         | 440 cm        |
| Heaviest element                        | 35 kg         |
| Product complies with EN 1176-1:2017-12 | Yes           |
| Availability of spare parts             | Yes           |
| Age range                               | 3-12          |
|                                         |               |