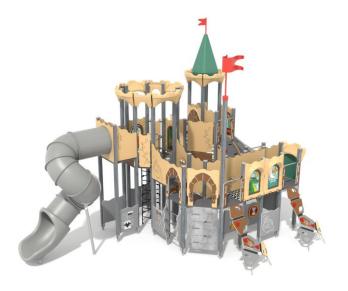

## Information about the product

| Dimensions                              | 606 x 1037 cm |
|-----------------------------------------|---------------|
| Safety zone                             | 926 x 1403 cm |
| Safety zone area                        | 84,7 m²       |
| Overall height                          | 604 cm        |
| Free fall height                        | 240 cm        |
| Amount of users                         | 42            |
| Tallest element                         | 440 cm        |
| Heaviest element                        | 35 kg         |
| Product complies with EN 1176-1:2017-12 | Yes           |
| Availability of spare parts             | Yes           |
| Age range                               | 3-12          |
|                                         |               |

## **Functions**

Climbing

Balancing

Socializing

Sliding

Sensory Integration

Education panel

## 8618