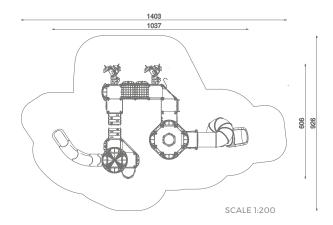

## Information about the product

| Dimensions                              | 606 x 1037 cm |
|-----------------------------------------|---------------|
| Safety zone                             | 926 x 1403 cm |
| Safety zone area                        | 84,7 m²       |
| Overall height                          | 604 cm        |
| Free fall height                        | 240 cm        |
| Amount of users                         | 42            |
| Tallest element                         | 440 cm        |
| Heaviest element                        | 35 kg         |
| Product complies with EN 1176-1:2017-12 | Yes           |
| Availability of spare parts             | Yes           |
| Age range                               | 3-12          |
|                                         |               |