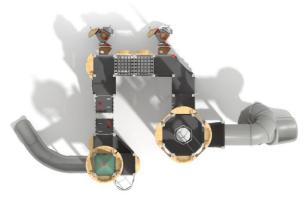

## **Functions**

Climbing

Balancing

Socializing

Sliding

Sensory Integration

Education panel

16 mm diameter polypropylene ropes ppmultislip, with a steel core.

Elements made of LDPE material using rotomoulding technique.

LDPE rotomoulding window shutters with directly printed polycarbonate sheets inside.