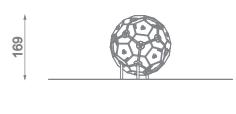

## Information about the product

| Dimensions                                                                                                                       | 161 x 161 cm |
|----------------------------------------------------------------------------------------------------------------------------------|--------------|
| Safety zone                                                                                                                      | 487 x 487 cm |
| Safety zone area                                                                                                                 | 18,62 m²     |
| Overall height                                                                                                                   | 169 cm       |
| Free fall height                                                                                                                 | 169 cm       |
| Amount of users                                                                                                                  | 12           |
| Tallest element                                                                                                                  | 90 cm        |
| Heaviest element                                                                                                                 | 8 kg         |
| Product complies with EN 1176-1:2017-121:2017-12                                                                                 | Yes          |
| Availability of spare parts                                                                                                      | Yes          |
| Age range                                                                                                                        | 3-12         |
| According to EN 1176-1:2017-12 norm, the product requires applying a safety surface according to the product's free fall height. |              |