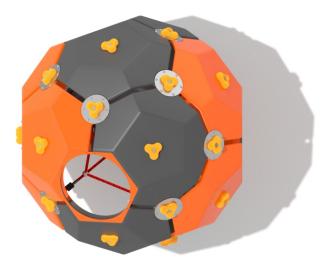

## Information about the product

| Dimensions                                                                                                                       | 161 x 161 cm |
|----------------------------------------------------------------------------------------------------------------------------------|--------------|
| Safety zone                                                                                                                      | 487 x 487 cm |
| Safety zone area                                                                                                                 | 18,62 m²     |
| Overall height                                                                                                                   | 169 cm       |
| Free fall height                                                                                                                 | 169 cm       |
| Amount of users                                                                                                                  | 12           |
| Tallest element                                                                                                                  | 90 cm        |
| Heaviest element                                                                                                                 | 8 kg         |
| Product complies with EN 1176-1:2017-121:2017-12                                                                                 | Yes          |
| Availability of spare parts                                                                                                      | Yes          |
| Age range                                                                                                                        | 3-12         |
| According to EN 1176-1:2017-12 norm, the product requires applying a safety surface according to the product's free fall height. |              |