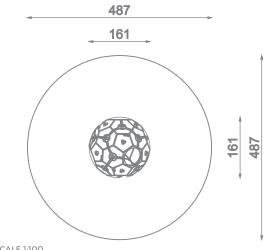

## Information about the product

| Dimensions                                                                                                                       | 161 x 161 cm |
|----------------------------------------------------------------------------------------------------------------------------------|--------------|
| Safety zone                                                                                                                      | 487 x 487 cm |
| Safety zone area                                                                                                                 | 18,62 m²     |
| Overall height                                                                                                                   | 169 cm       |
| Free fall height                                                                                                                 | 169 cm       |
| Amount of users                                                                                                                  | 12           |
| Tallest element                                                                                                                  | 90 cm        |
| Heaviest element                                                                                                                 | 8 kg         |
| Product complies with EN 1176-1:2017-121:2017-12                                                                                 | Yes          |
| Availability of spare parts                                                                                                      | Yes          |
| Age range                                                                                                                        | 3-12         |
| According to EN 1176-1:2017-12 norm, the product requires applying a safety surface according to the product's free fall height. |              |