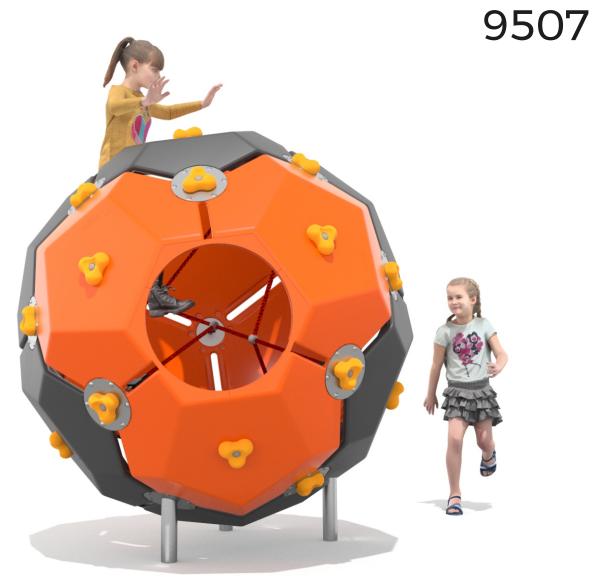

## Information about the product

| Dimensions                                                                                                                       | 161 x 161 cm |
|----------------------------------------------------------------------------------------------------------------------------------|--------------|
| Safety zone                                                                                                                      | 487 x 487 cm |
| Safety zone area                                                                                                                 | 18,62 m²     |
| Overall height                                                                                                                   | 169 cm       |
| Free fall height                                                                                                                 | 169 cm       |
| Amount of users                                                                                                                  | 12           |
| Tallest element                                                                                                                  | 90 cm        |
| Heaviest element                                                                                                                 | 8 kg         |
| Product complies with EN 1176-1:2017-121:2017-12                                                                                 | Yes          |
| Availability of spare parts                                                                                                      | Yes          |
| Age range                                                                                                                        | 3-12         |
| According to EN 1176-1:2017-12 norm, the product requires applying a safety surface according to the product's free fall height. |              |

## Materials

Moduls made of LDPE material using rotomoulding technique.

Elements made of stainless steel AISI304 totally resistant to various weather conditions.

Components made of high quality, coloured triple-layer HDPE 15 mm, resistant to moisture and UV.

16 mm diameter polypropylene ropes ppmultislip, with a steel core.