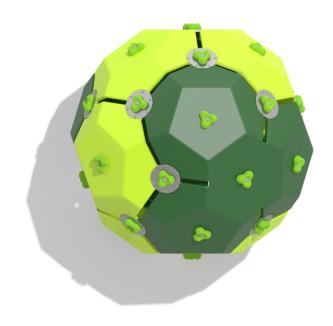

## Information about the product

| Dimensions                              | 161 x 161 cm |
|-----------------------------------------|--------------|
| Safety zone                             | 487 x 487 cm |
| Safety zone area                        | 18,62 m²     |
| Overall height                          | 169 cm       |
| Free fall height                        | 169 cm       |
| Amount of users                         | 9            |
| Tallest element                         | 90 cm        |
| Heaviest element                        | 8 kg         |
| Product complies with EN 1176-1:2017-12 | Yes          |
| Availability of spare parts             | Yes          |
| Age range                               | 3-12         |
|                                         |              |