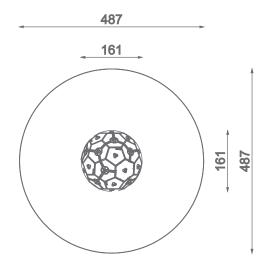

## Information about the product

| Dimensions                              | 161 x 161 cm |
|-----------------------------------------|--------------|
| Safety zone                             | 487 x 487 cm |
| Safety zone area                        | 18,62 m²     |
| Overall height                          | 169 cm       |
| Free fall height                        | 169 cm       |
| Amount of users                         | 9            |
| Tallest element                         | 90 cm        |
| Heaviest element                        | 8 kg         |
| Product complies with EN 1176-1:2017-12 | Yes          |
| Availability of spare parts             | Yes          |
| Age range                               | 3-12         |
|                                         |              |

## **Functions**

SCALE 1:100