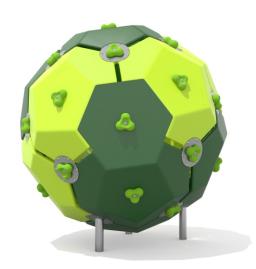

## Information about the product

| Dimensions                              | 161 x 161 cm |
|-----------------------------------------|--------------|
| Safety zone                             | 487 x 487 cm |
| Safety zone area                        | 18,62 m²     |
| Overall height                          | 169 cm       |
| Free fall height                        | 169 cm       |
| Amount of users                         | 9            |
| Tallest element                         | 90 cm        |
| Heaviest element                        | 8 kg         |
| Product complies with EN 1176-1:2017-12 | Yes          |
| Availability of spare parts             | Yes          |
| Age range                               | 3-12         |
|                                         |              |

## Materials

Moduls made of LDPE material using rotomoulding technique.

Elements made of stainless steel AISI304 totally resistant to various weather conditions.

Components made of high quality, coloured triple-layer HDPE 15 mm, resistant to moisture and UV.