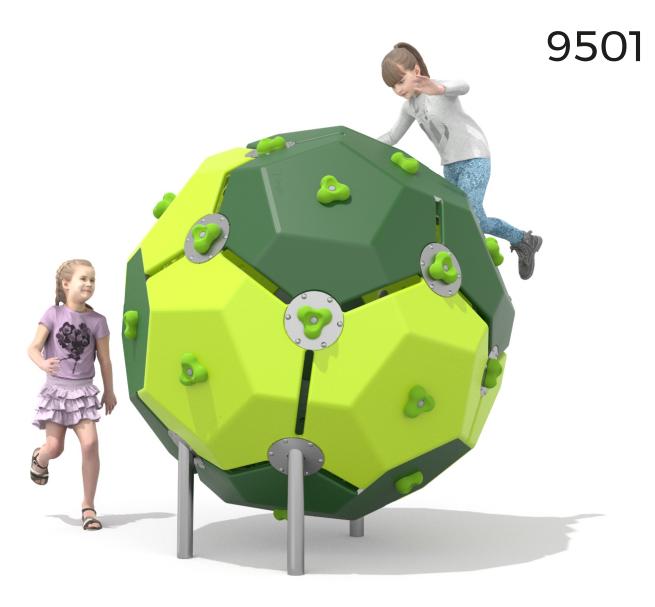

## Information about the product

| Dimensions                              | 161 x 161 cm |
|-----------------------------------------|--------------|
| Safety zone                             | 487 x 487 cm |
| Safety zone area                        | 18,62 m²     |
| Overall height                          | 169 cm       |
| Free fall height                        | 169 cm       |
| Amount of users                         | 9            |
| Tallest element                         | 90 cm        |
| Heaviest element                        | 8 kg         |
| Product complies with EN 1176-1:2017-12 | Yes          |
| Availability of spare parts             | Yes          |
| Age range                               | 3-12         |
|                                         |              |

## Materials

Moduls made of LDPE material using rotomoulding technique.

Elements made of stainless steel AISI304 totally resistant to various weather conditions.

Components made of high quality, coloured triple-layer HDPE 15 mm, resistant to moisture and UV.