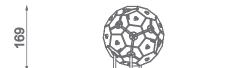

## Information about the product

| Dimensions                              | 161 x 161 cm |
|-----------------------------------------|--------------|
| Safety zone                             | 487 x 487 cm |
| Safety zone area                        | 18,62 m²     |
| Overall height                          | 169 cm       |
| Free fall height                        | 169 cm       |
| Amount of users                         | 9            |
| Tallest element                         | 90 cm        |
| Heaviest element                        | 8 kg         |
| Product complies with EN 1176-1:2017-12 | Yes          |
| Availability of spare parts             | Yes          |
| Age range                               | 3-12         |
|                                         |              |

## **Functions**

SCALE 1:100