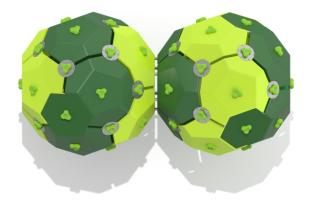

## Functions

Climbing

Socializing

9502

SCALE 1:100

## Materials

Moduls made of LDPE material using rotomoulding technique.

Elements made of stainless steel AISI304 totally resistant to various weather conditions.

Components made of high quality, coloured triple-layer HDPE 15 mm, resistant to moisture and UV.