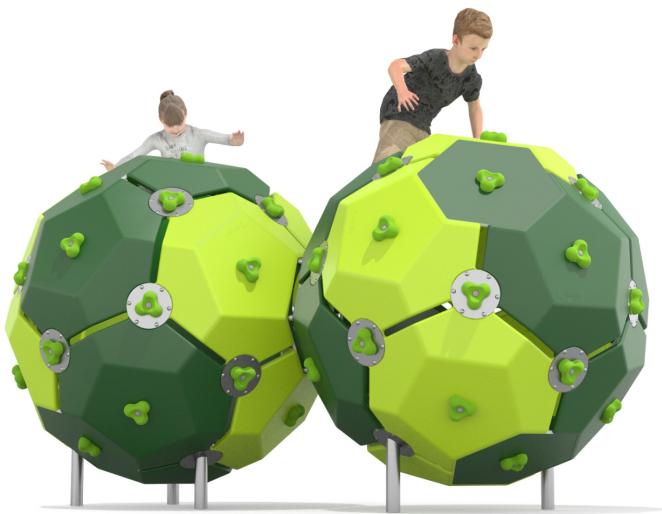

## Functions

Climbing

Socializing

9502

SCALE 1:100

## Materials

Moduls made of LDPE material using rotomoulding technique.

Elements made of stainless steel AISI304 totally resistant to various weather conditions.

Components made of high quality, coloured triple-layer HDPE 15 mm, resistant to moisture and UV.