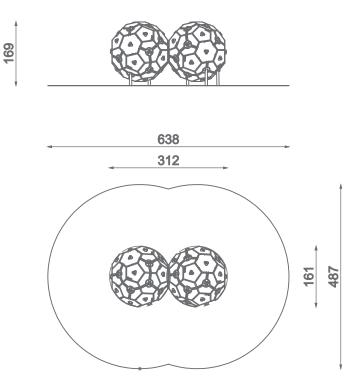

## Information about the product

| Dimensions                                                                                                     | 161 x 312 cm |
|----------------------------------------------------------------------------------------------------------------|--------------|
| Safety zone                                                                                                    | 485 x 638 cm |
| Safety zone area                                                                                               | 25,84 m²     |
| Overall height                                                                                                 | 169 cm       |
| Free fall height                                                                                               | 169 cm       |
| Amount of users                                                                                                | 12           |
| Tallest element                                                                                                | 90 cm        |
| Heaviest element                                                                                               | 8 kg         |
| Product complies with EN 1176-1:2017-12                                                                        | Yes          |
| Availability of spare parts                                                                                    | Yes          |
| Age range                                                                                                      | 3-12         |
| According to EN 1176-1:2017-12 norm, the product requires applying a safety surface according to the product's |              |

According to EN 1176-1:2017-12 norm, the product requires applying a safety surface according to the product's free fall height.