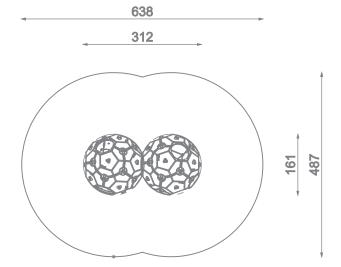

## Information about the product

| Dimensions                                                                                                                       | 161 x 312 cm |
|----------------------------------------------------------------------------------------------------------------------------------|--------------|
| Safety zone                                                                                                                      | 485 x 638 cm |
| Safety zone area                                                                                                                 | 25,84 m²     |
| Overall height                                                                                                                   | 169 cm       |
| Free fall height                                                                                                                 | 169 cm       |
| Amount of users                                                                                                                  | 18           |
| Tallest element                                                                                                                  | 90 cm        |
| Heaviest element                                                                                                                 | 8 kg         |
| Product complies with EN 1176-1:2017-12                                                                                          | Yes          |
| Availability of spare parts                                                                                                      | Yes          |
| Age range                                                                                                                        | 3-12         |
| According to EN 1176-1.2017-12 norm, the product requires applying a safety surface according to the product's free fall height. |              |