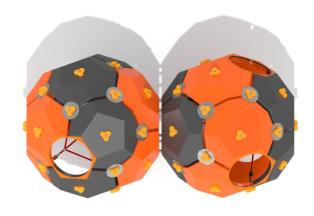

## Information about the product

| Dimensions                                                                                                                       | 161 x 312 cm |
|----------------------------------------------------------------------------------------------------------------------------------|--------------|
| Safety zone                                                                                                                      | 485 x 638 cm |
| Safety zone area                                                                                                                 | 25,84 m²     |
| Overall height                                                                                                                   | 169 cm       |
| Free fall height                                                                                                                 | 169 cm       |
| Amount of users                                                                                                                  | 18           |
| Tallest element                                                                                                                  | 90 cm        |
| Heaviest element                                                                                                                 | 8 kg         |
| Product complies with EN 1176-1:2017-12                                                                                          | Yes          |
| Availability of spare parts                                                                                                      | Yes          |
| Age range                                                                                                                        | 3-12         |
| According to EN 1176-1.2017-12 norm, the product requires applying a safety surface according to the product's free fall height. |              |