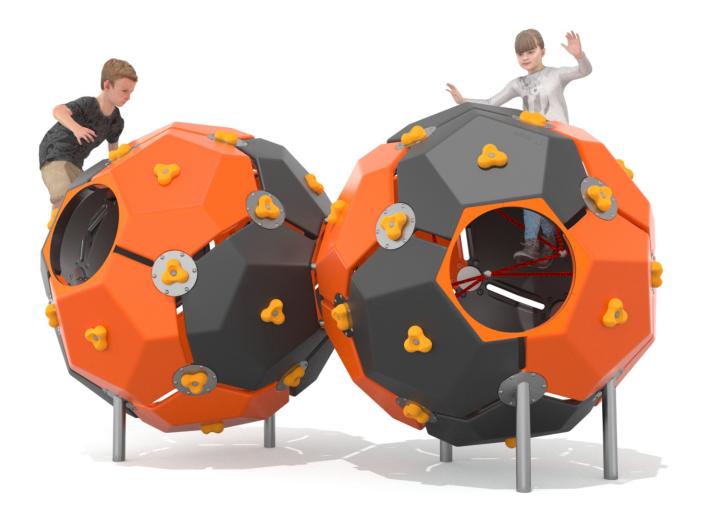

## Information about the product

| Dimensions                                                                                                                       | 161 x 312 cm |
|----------------------------------------------------------------------------------------------------------------------------------|--------------|
| Safety zone                                                                                                                      | 485 x 638 cm |
| Safety zone area                                                                                                                 | 25,84 m²     |
| Overall height                                                                                                                   | 169 cm       |
| Free fall height                                                                                                                 | 169 cm       |
| Amount of users                                                                                                                  | 18           |
| Tallest element                                                                                                                  | 90 cm        |
| Heaviest element                                                                                                                 | 8 kg         |
| Product complies with EN 1176-1:2017-12                                                                                          | Yes          |
| Availability of spare parts                                                                                                      | Yes          |
| Age range                                                                                                                        | 3-12         |
| According to EN 1176-1.2017-12 norm, the product requires applying a safety surface according to the product's free fall height. |              |

## Materials

Moduls made of LDPE material using rotomoulding technique.

Elements made of stainless steel AISI304 totally resistant to various weather conditions.

Components made of high quality, coloured triple-layer HDPE 15 mm, resistant to moisture and UV.

16 mm diameter polypropylene ropes ppmultislip, with a steel core.