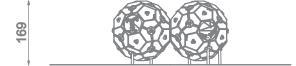

## Information about the product

| Dimensions                                                                                                                       | 161 x 312 cm |
|----------------------------------------------------------------------------------------------------------------------------------|--------------|
| Safety zone                                                                                                                      | 485 x 638 cm |
| Safety zone area                                                                                                                 | 25,84 m²     |
| Overall height                                                                                                                   | 169 cm       |
| Free fall height                                                                                                                 | 169 cm       |
| Amount of users                                                                                                                  | 18           |
| Tallest element                                                                                                                  | 90 cm        |
| Heaviest element                                                                                                                 | 8 kg         |
| Product complies with EN 1176-1:2017-12                                                                                          | Yes          |
| Availability of spare parts                                                                                                      | Yes          |
| Age range                                                                                                                        | 3-12         |
| According to EN 1176-1.2017-12 norm, the product requires applying a safety surface according to the product's free fall height. |              |