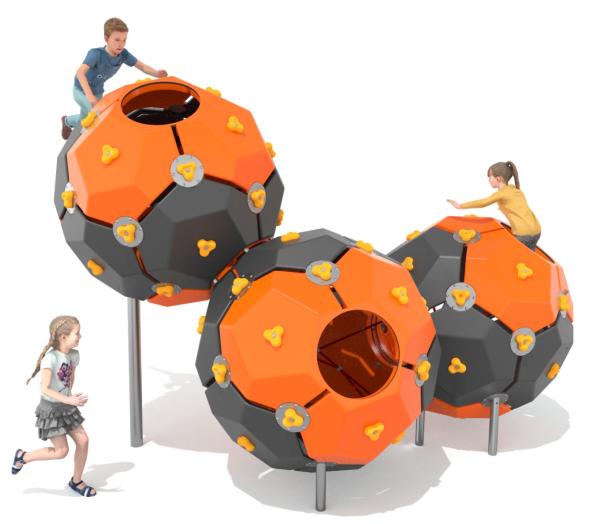

## 9509



## Information about the product

| Dimensions                              | 362 x 262 cm |
|-----------------------------------------|--------------|
| Safety zone                             | 755 x 655 cm |
| Safety zone area                        | 37,68 m²     |
| Overall height                          | 269 cm       |
| Free fall height                        | 269 cm       |
| Amount of users                         | 29           |
| Tallest element                         | 167 cm       |
| Heaviest element                        | 8 kg         |
| Product complies with EN 1176-1:2017-12 | Yes          |
| Availability of spare parts             | Yes          |
| Age range                               | 3-12         |
|                                         |