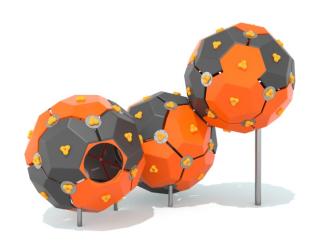

---|--------------|
| Safety zone                             | 755 x 655 cm |
| Safety zone area                        | 37,68 m²     |
| Overall height                          | 269 cm       |
| Free fall height                        | 269 cm       |
| Amount of users                         | 29           |
| Tallest element                         | 167 cm       |
| Heaviest element                        | 8 kg         |
| Product complies with EN 1176-1:2017-12 | Yes          |
| Availability of spare parts             | Yes          |
| Age range                               | 3-12         |
|                                         |              |

According to EN 1176-1:2017-12 norm, the product requires applying a safety surface according to the product's free fall height.



## **Functions**









## Materials



Moduls made of LDPE material using rotomoulding technique.



Elements made of stainless steel AISI304 totally resistant to various weather conditions.



Components made of high quality, coloured triple-layer HDPE 15 mm, resistant to moisture and UV.



16 mm diameter polypropylene ropes ppmultislip, with a steel core.