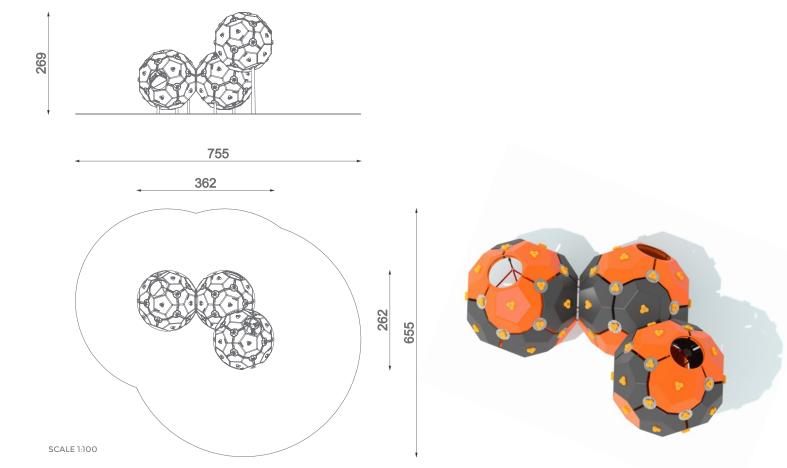

## Information about the product

| Dimensions                              | 362 x 262 cm |
|-----------------------------------------|--------------|
| Safety zone                             | 755 x 655 cm |
| Safety zone area                        | 37,68 m²     |
| Overall height                          | 269 cm       |
| Free fall height                        | 269 cm       |
| Amount of users                         | 29           |
| Tallest element                         | 167 cm       |
| Heaviest element                        | 8 kg         |
| Product complies with EN 1176-1:2017-12 | Yes          |
| Availability of spare parts             | Yes          |
| Age range                               | 3-12         |
|                                         |              |

According to EN 1176-1:2017-12 norm, the product requires applying a safety surface according to the product's free fall height.