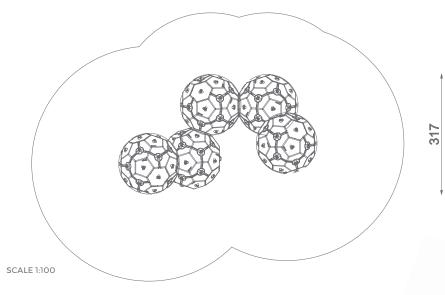

## Information about the product

| Dimensions                              | 525 x 317 cm |
|-----------------------------------------|--------------|
| Safety zone                             | 985 x 710 cm |
| Safety zone area                        | 54,33m²      |
| Overall height                          | 269 cm       |
| Free fall height                        | 269 cm       |
| Amount of users                         | 30           |
| Tallest element                         | 167 cm       |
| Heaviest element                        | 8 kg         |
| Product complies with EN 1176-1:2017-12 | Yes          |
| Availability of spare parts             | Yes          |
| Age range                               | 3-12         |

## **Functions**

985

710