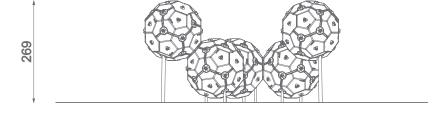

## Information about the product

| Dimensions                              | 525 x 317 cm |
|-----------------------------------------|--------------|
| Safety zone                             | 985 x 710 cm |
| Safety zone area                        | 54,33m²      |
| Overall height                          | 269 cm       |
| Free fall height                        | 269 cm       |
| Amount of users                         | 30           |
| Tallest element                         | 167 cm       |
| Heaviest element                        | 8 kg         |
| Product complies with EN 1176-1:2017-12 | Yes          |
| Availability of spare parts             | Yes          |
| Age range                               | 3-12         |