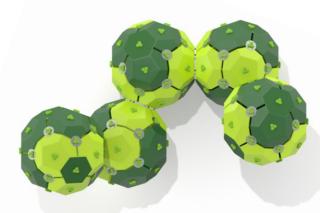

## Information about the product

| Dimensions                              | 525 x 317 cm |
|-----------------------------------------|--------------|
| Safety zone                             | 985 x 710 cm |
| Safety zone area                        | 54,33m²      |
| Overall height                          | 269 cm       |
| Free fall height                        | 269 cm       |
| Amount of users                         | 30           |
| Tallest element                         | 167 cm       |
| Heaviest element                        | 8 kg         |
| Product complies with EN 1176-1:2017-12 | Yes          |
| Availability of spare parts             | Yes          |
| Age range                               | 3-12         |

## **Materials**

Moduls made of LDPE material using rotomoulding technique.

Elements made of stainless steel AISI304 totally resistant to various weather conditions.

Components made of high quality, coloured triple-layer HDPE 15 mm, resistant to moisture and UV.