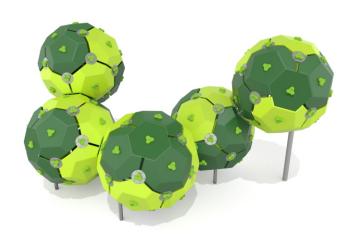

## Information about the product

| Dimensions                              | 525 x 317 cm |
|-----------------------------------------|--------------|
| Safety zone                             | 985 x 710 cm |
| Safety zone area                        | 54,33m²      |
| Overall height                          | 269 cm       |
| Free fall height                        | 269 cm       |
| Amount of users                         | 30           |
| Tallest element                         | 167 cm       |
| Heaviest element                        | 8 kg         |
| Product complies with EN 1176-1:2017-12 | Yes          |
| Availability of spare parts             | Yes          |
| Age range                               | 3-12         |