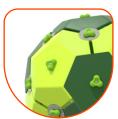

## Information about the product

| Dimensions                              | 525 x 317 cm |
|-----------------------------------------|--------------|
| Safety zone                             | 985 x 710 cm |
| Safety zone area                        | 54,33m²      |
| Overall height                          | 269 cm       |
| Free fall height                        | 269 cm       |
| Amount of users                         | 30           |
| Tallest element                         | 167 cm       |
| Heaviest element                        | 8 kg         |
| Product complies with EN 1176-1:2017-12 | Yes          |
| Availability of spare parts             | Yes          |
| Age range                               | 3-12         |

## **Materials**

Moduls made of LDPE material using rotomoulding technique.

Elements made of stainless steel AISI304 totally resistant to various weather conditions.

Components made of high quality, coloured triple-layer HDPE 15 mm, resistant to moisture and UV.