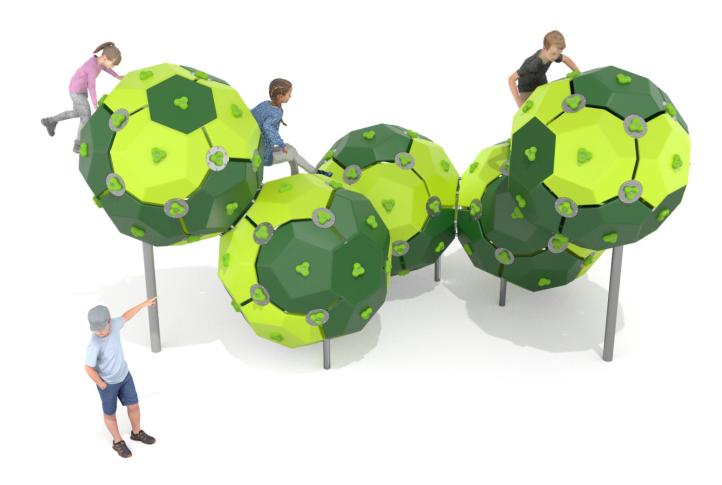

## Information about the product

| Dimensions                              | 525 x 317 cm |
|-----------------------------------------|--------------|
| Safety zone                             | 985 x 710 cm |
| Safety zone area                        | 54,33m²      |
| Overall height                          | 269 cm       |
| Free fall height                        | 269 cm       |
| Amount of users                         | 30           |
| Tallest element                         | 167 cm       |
| Heaviest element                        | 8 kg         |
| Product complies with EN 1176-1:2017-12 | Yes          |
| Availability of spare parts             | Yes          |
| Age range                               | 3-12         |

## **Functions**

985