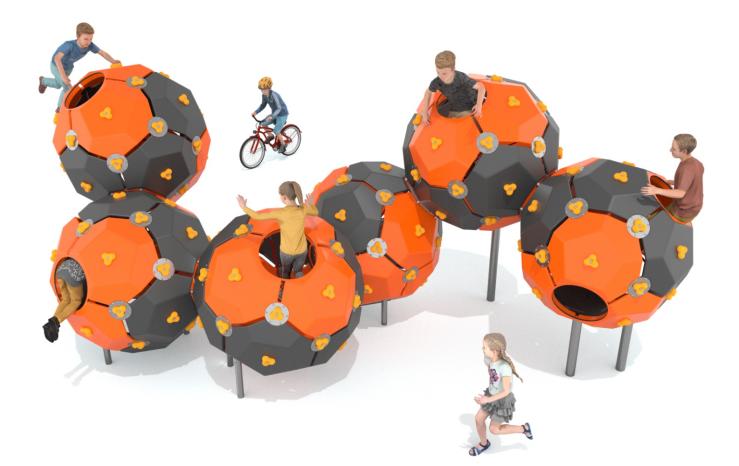

## Information about the product

| Dimensions                                                                | 650 x 317 cm                          |
|---------------------------------------------------------------------------|---------------------------------------|
| Safety zone                                                               | 1072 x 710 cm                         |
| Safety zone area                                                          | 59,22 m <sup>2</sup>                  |
| Overall height                                                            | 269 cm                                |
| Free fall height                                                          | 269 cm                                |
| Amount of users                                                           | 53                                    |
| Tallest element                                                           | 167 cm                                |
| Heaviest element                                                          | 8 kg                                  |
| Product complies with EN 1176-1:2017-12                                   | Yes                                   |
| Availability of spare parts                                               | Yes                                   |
| Age range                                                                 | 3-12                                  |
| According to EN 1176-1:2017-12 norm, the product requires applying a safe | ty surface according to the product's |

According to EN 1176-1:2017-12 norm, the product requires applying a safety surface according to the product's free fall height.