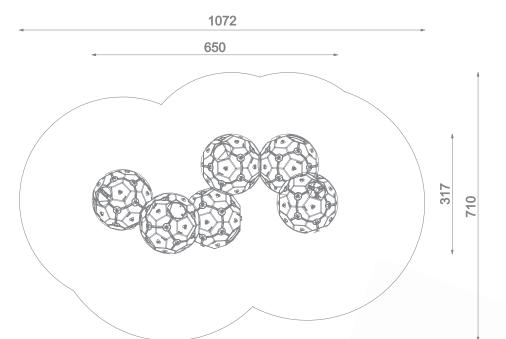

## Information about the product

| Dimensions                                                                | 650 x 317 cm                          |
|---------------------------------------------------------------------------|---------------------------------------|
| Safety zone                                                               | 1072 x 710 cm                         |
| Safety zone area                                                          | 59,22 m <sup>2</sup>                  |
| Overall height                                                            | 269 cm                                |
| Free fall height                                                          | 269 cm                                |
| Amount of users                                                           | 53                                    |
| Tallest element                                                           | 167 cm                                |
| Heaviest element                                                          | 8 kg                                  |
| Product complies with EN 1176-1:2017-12                                   | Yes                                   |
| Availability of spare parts                                               | Yes                                   |
| Age range                                                                 | 3-12                                  |
| According to EN 1176-1:2017-12 norm, the product requires applying a safe | ty surface according to the product's |

According to EN 1176-1:2017-12 norm, the product requires applying a safety surface according to the product's free fall height.