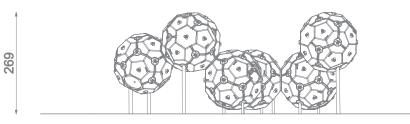

## Information about the product

| Dimensions                                                                | 650 x 317 cm                          |
|---------------------------------------------------------------------------|---------------------------------------|
| Safety zone                                                               | 1072 x 710 cm                         |
| Safety zone area                                                          | 59,22 m <sup>2</sup>                  |
| Overall height                                                            | 269 cm                                |
| Free fall height                                                          | 269 cm                                |
| Amount of users                                                           | 53                                    |
| Tallest element                                                           | 167 cm                                |
| Heaviest element                                                          | 8 kg                                  |
| Product complies with EN 1176-1:2017-12                                   | Yes                                   |
| Availability of spare parts                                               | Yes                                   |
| Age range                                                                 | 3-12                                  |
| According to EN 1176-1:2017-12 norm, the product requires applying a safe | ty surface according to the product's |