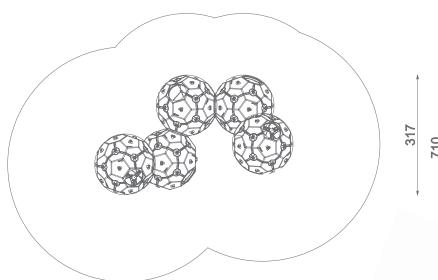

## Information about the product

| <u> </u>                                |              |
|-----------------------------------------|--------------|
| Dimensions                              | 525 x 317 cm |
| Safety zone                             | 985 x 710 cm |
| Safety zone area                        | 54,33m²      |
| Overall height                          | 269 cm       |
| Free fall height                        | 269 cm       |
| Amount of users                         | 45           |
| Tallest element                         | 167 cm       |
| Heaviest element                        | 8 kg         |
| Product complies with EN 1176-1:2017-12 | Yes          |
| Availability of spare parts             | Yes          |
| Age range                               | 3-12         |
|                                         |              |