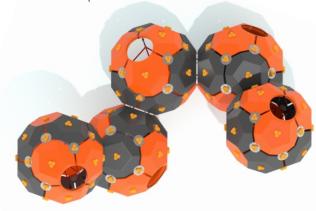

## Information about the product

| <u> </u>                                |              |
|-----------------------------------------|--------------|
| Dimensions                              | 525 x 317 cm |
| Safety zone                             | 985 x 710 cm |
| Safety zone area                        | 54,33m²      |
| Overall height                          | 269 cm       |
| Free fall height                        | 269 cm       |
| Amount of users                         | 45           |
| Tallest element                         | 167 cm       |
| Heaviest element                        | 8 kg         |
| Product complies with EN 1176-1:2017-12 | Yes          |
| Availability of spare parts             | Yes          |
| Age range                               | 3-12         |
|                                         |              |

## **Functions**

985 525

SCALE 1:100