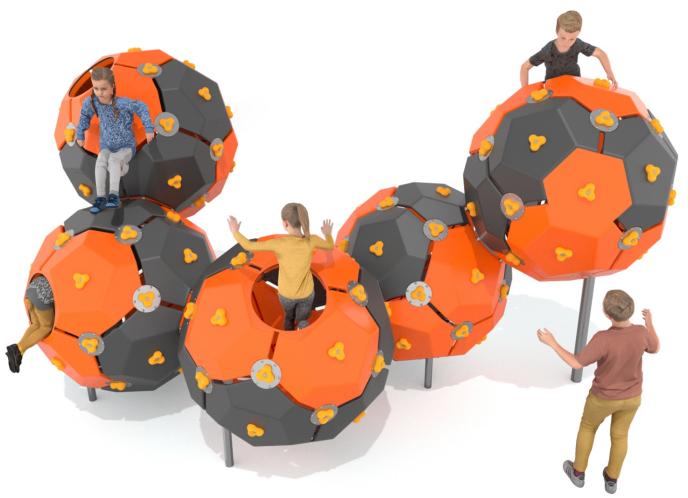

## Information about the product

| <u> </u>                                |              |
|-----------------------------------------|--------------|
| Dimensions                              | 525 x 317 cm |
| Safety zone                             | 985 x 710 cm |
| Safety zone area                        | 54,33m²      |
| Overall height                          | 269 cm       |
| Free fall height                        | 269 cm       |
| Amount of users                         | 45           |
| Tallest element                         | 167 cm       |
| Heaviest element                        | 8 kg         |
| Product complies with EN 1176-1:2017-12 | Yes          |
| Availability of spare parts             | Yes          |
| Age range                               | 3-12