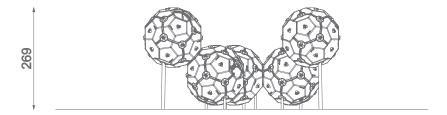

## Information about the product

| <u> </u>                                |              |
|-----------------------------------------|--------------|
| Dimensions                              | 525 x 317 cm |
| Safety zone                             | 985 x 710 cm |
| Safety zone area                        | 54,33m²      |
| Overall height                          | 269 cm       |
| Free fall height                        | 269 cm       |
| Amount of users                         | 45           |
| Tallest element                         | 167 cm       |
| Heaviest element                        | 8 kg         |
| Product complies with EN 1176-1:2017-12 | Yes          |
| Availability of spare parts             | Yes          |
| Age range                               | 3-12         |
|                                         |              |