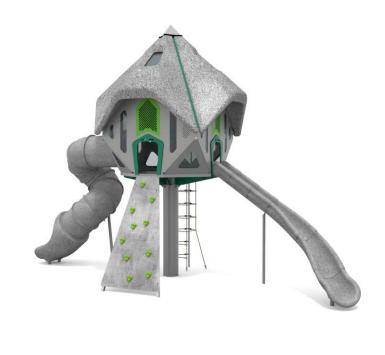

## Information about the product

| Dimensions                              | 374 x 828 cm  |
|-----------------------------------------|---------------|
| Safety zone                             | 793 x 1197 cm |
| Safety zone area                        | 65 m²         |
| Overall height                          | 581 cm        |
| Free fall height                        | 240 cm        |
| Amount of users                         | 13            |
| Product complies with EN 1176-1:2017-12 | Yes           |
| Availability of spare parts             | Yes           |
| Age range                               | 3-12          |
|                                         |               |

 $According to EN 1176-1:2017-12 \ norm, the product requires applying a safety surface according to the product's free fall height. \\$ 

## **Functions**

## **RECYCLED**

SCALA 1:200

Multilayer sheets manu – factured from reclaimed and recycled marine waste, such as fishing nets, ropes, and trawls. UV resistant.

Slides and roofs made using the rotomoulding method with the utilization of biopolymers derived from sugarcane.

Solid construction: made of recycled steel IS235JR, powder galvanized and covered in powder coating paint.

Plates of the walls made of colourful 13 mm hpl.