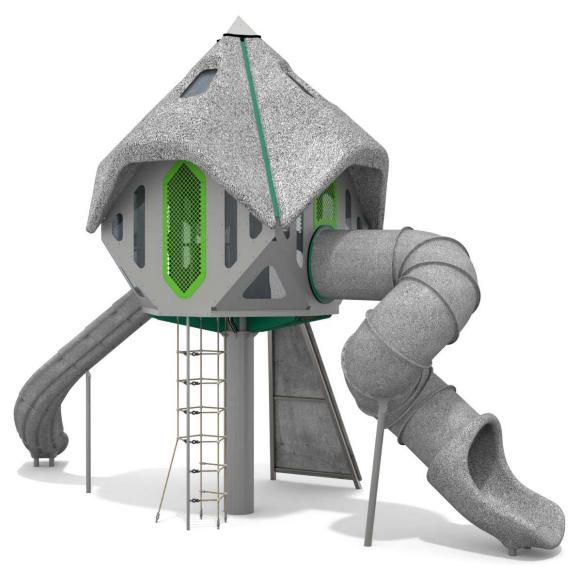

## **RECYCLED**

## **RECYCLED**

SCALA 1:200

Multilayer sheets manu – factured from reclaimed and recycled marine waste, such as fishing nets, ropes, and trawls. UV resistant.

Slides and roofs made using the rotomoulding method with the utilization of biopolymers derived from sugarcane.

Solid construction: made of recycled steel IS235JR, powder galvanized and covered in powder coating paint.

Plates of the walls made of colourful 13 mm hpl.