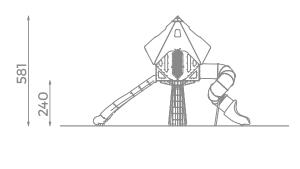

## Information about the product

| Dimensions                              | 374 x 828 cm  |
|-----------------------------------------|---------------|
| Safety zone                             | 793 x 1197 cm |
| Safety zone area                        | 65 m²         |
| Overall height                          | 581 cm        |
| Free fall height                        | 240 cm        |
| Amount of users                         | 13            |
| Product complies with EN 1176-1:2017-12 | Yes           |
| Availability of spare parts             | Yes           |
| Age range                               | 3-12          |
|                                         |               |

 $According to EN 1176-1:2017-12 \ norm, the product requires applying a safety surface according to the product's free fall height. \\$ 