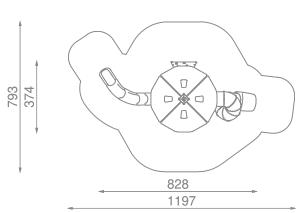

## Information about the product

| Dimensions                              | 374 x 828 cm  |
|-----------------------------------------|---------------|
| Safety zone                             | 793 x 1197 cm |
| Safety zone area                        | 65 m²         |
| Overall height                          | 581 cm        |
| Free fall height                        | 240 cm        |
| Amount of users                         | 13            |
| Product complies with EN 1176-1:2017-12 | Yes           |
| Availability of spare parts             | Yes           |
| Age range                               | 3-12          |
|                                         |               |