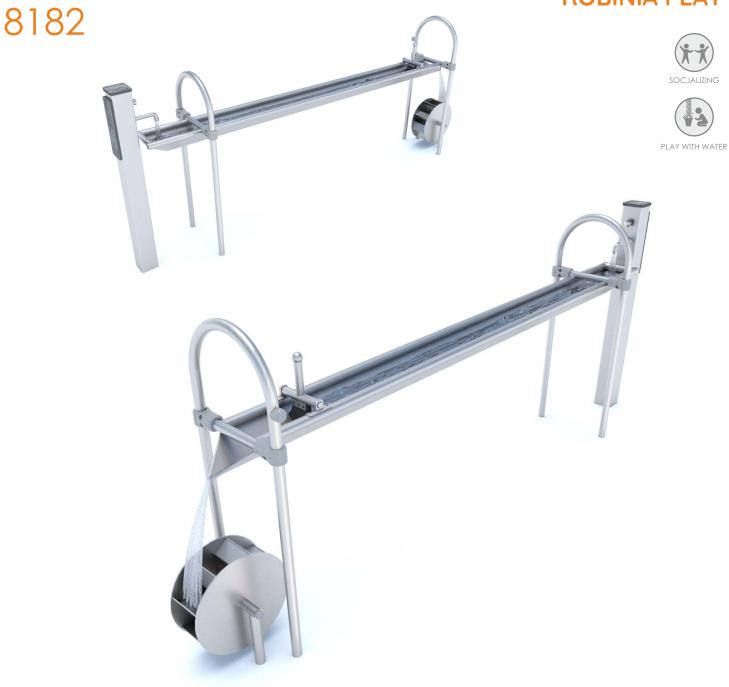

## **ROBINIA PLAY**



#### INFORMATION ABOUT THE PRODUCT

| Dimensions                                                                                                                       | ca. 42 x 281 cm  |
|----------------------------------------------------------------------------------------------------------------------------------|------------------|
| Safety zone                                                                                                                      | ca. 342 x 581 cm |
| Overall height                                                                                                                   | ca.110 cm        |
| Free fall height                                                                                                                 | -                |
|