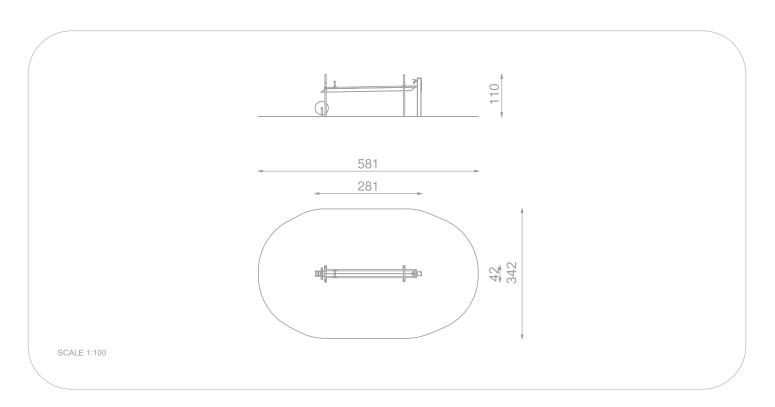

#### INFORMATION ABOUT THE PRODUCT

| Dimensions                                                                                                                       | ca. 42 x 281 cm  |
|----------------------------------------------------------------------------------------------------------------------------------|------------------|
| Safety zone                                                                                                                      | ca. 342 x 581 cm |
| Overall height                                                                                                                   | ca.110 cm        |
| Free fall height                                                                                                                 | -                |
| Amount of users                                                                                                                  | 3 persons        |
| Product complies with EN 1176-1:2017-12                                                                                          | YES              |
| Availability of spare parts                                                                                                      | YES              |
| Age range                                                                                                                        | 3-12             |
| The biggest element                                                                                                              | 250 cm           |
| The heaviest element                                                                                                             | 37 kg            |
| According to EN.1176-1:2017-12 norm, the product requires applying a safety surface according to the product's free fall height. |                  |