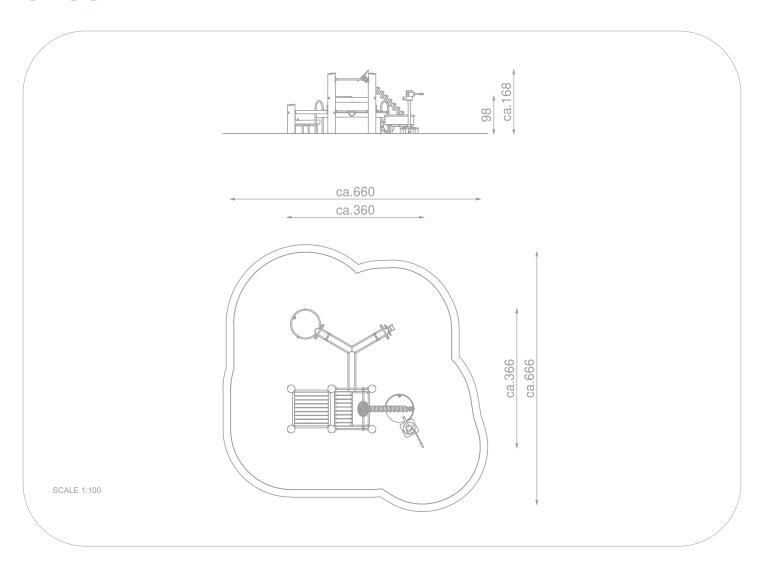

#### INFORMATION ABOUT THE PRODUCT

| THE TRUBE                                                                                                                        |                  |
|----------------------------------------------------------------------------------------------------------------------------------|------------------|
| Dimensions                                                                                                                       | ca. 366 x 360 cm |
| Safety zone                                                                                                                      | ca. 666 x 660 cm |
| Overall height                                                                                                                   | ca. 168 cm       |
| Free fall height                                                                                                                 | ca. 98 cm        |
| Amount of users                                                                                                                  | 8 persons        |
| Product complies with EN 1176-1:2017-12                                                                                          | YES              |
| Availability of spare parts                                                                                                      | YES              |
| Age range                                                                                                                        | 1-12             |
| The biggest element                                                                                                              | 217 cm           |
| The heaviest element                                                                                                             | 52 kg            |
| According to EN 1176-1:2017-12 norm, the product requires applying a safety surface according to the product's free fall height. |                  |