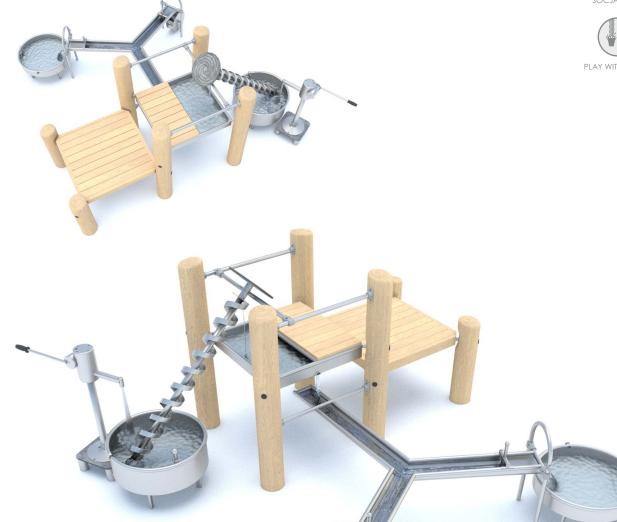

## 8185

### **ROBINIA PLAY**









#### INFORMATION ABOUT THE PRODUCT

| THE TRUBE                                                                                                                        |                  |
|----------------------------------------------------------------------------------------------------------------------------------|------------------|
| Dimensions                                                                                                                       | ca. 366 x 360 cm |
| Safety zone                                                                                                                      | ca. 666 x 660 cm |
| Overall height                                                                                                                   | ca. 168 cm       |
|