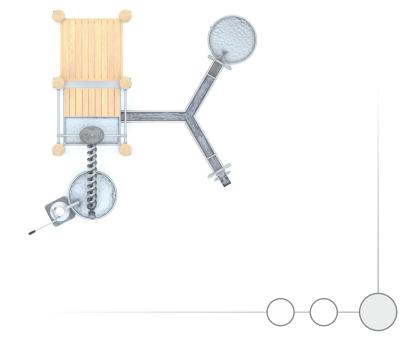

| YES              |
| Age range                                                                                                                        | 1-12             |
| The biggest element                                                                                                              | 217 cm           |
| The heaviest element                                                                                                             | 52 kg            |
| According to EN 1176-1:2017-12 norm, the product requires applying a safety surface according to the product's free fall height. |                  |

Visualisation is for reference only, actual appearance may vary.

### **ROBINIA PLAY**

# 8185



#### MATERIALS: