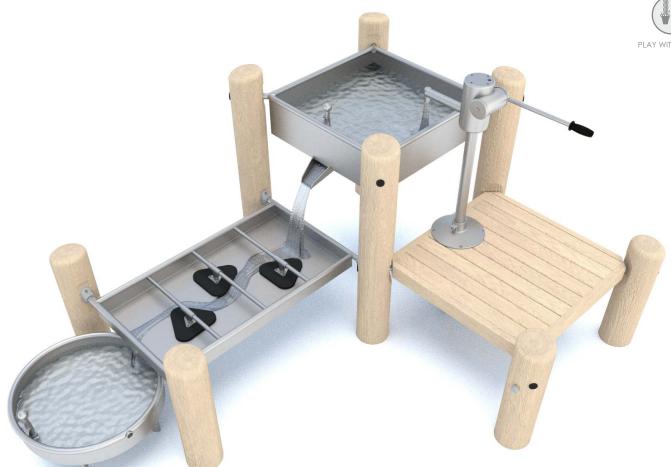

### **ROBINIA PLAY**

## 8186

Visualisation is for reference only, actual appearance may vary.