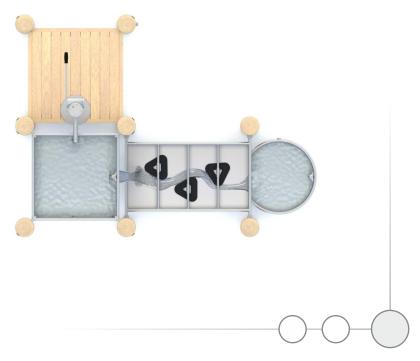

#### INFORMATION ABOUT THE PRODUCT

| Dimensions                                                                                                                          | ca. 317 x 234 cm |
|-------------------------------------------------------------------------------------------------------------------------------------|------------------|
| Safety zone                                                                                                                         | ca. 618 x 534 cm |
| Overall height                                                                                                                      | ca. 164 cm       |
| Free fall height                                                                                                                    | ca. 65 cm        |
| Amount of users                                                                                                                     | 4 persons        |
| Product complies with EN 1176-1:2017-12                                                                                             | YES              |
| Availability of spare parts                                                                                                         | YES              |
| Age range                                                                                                                           | 1-12             |
| The biggest element                                                                                                                 | 210 cm           |
| The heaviest element                                                                                                                | 56 kg            |
| According to EN 1176-1:2017-12 norm, the product requires applying a safety surface according<br>to the product's free fall height. |                  |

Visualisation is for reference only, actual appearance may vary.