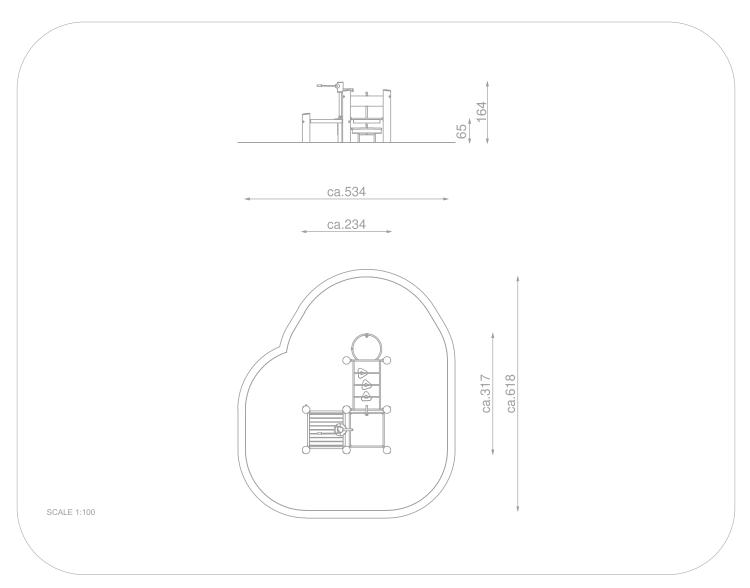

#### INFORMATION ABOUT THE PRODUCT

| Dimensions                                                                                                                          | ca. 317 x 234 cm |
|-------------------------------------------------------------------------------------------------------------------------------------|------------------|
| Safety zone                                                                                                                         | ca. 618 x 534 cm |
| Overall height                                                                                                                      | ca. 164 cm       |
| Free fall height                                                                                                                    | ca. 65 cm        |
| Amount of users                                                                                                                     | 4 persons        |
| Product complies with EN 1176-1:2017-12                                                                                             | YES              |
| Availability of spare parts                                                                                                         | YES              |
| Age range                                                                                                                           | 1-12             |
| The biggest element                                                                                                                 | 210 cm           |
| The heaviest element                                                                                                                | 56 kg            |
| According to EN 1176-1:2017-12 norm, the product requires applying a safety surface according<br>to the product's free fall height. |                  |