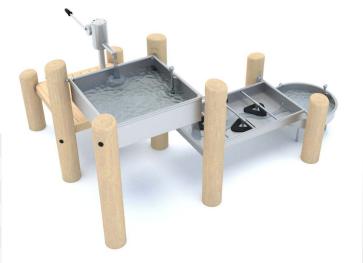

### **ROBINIA PLAY**

## 8186

Visualisation is for reference only, actual appearance may vary.