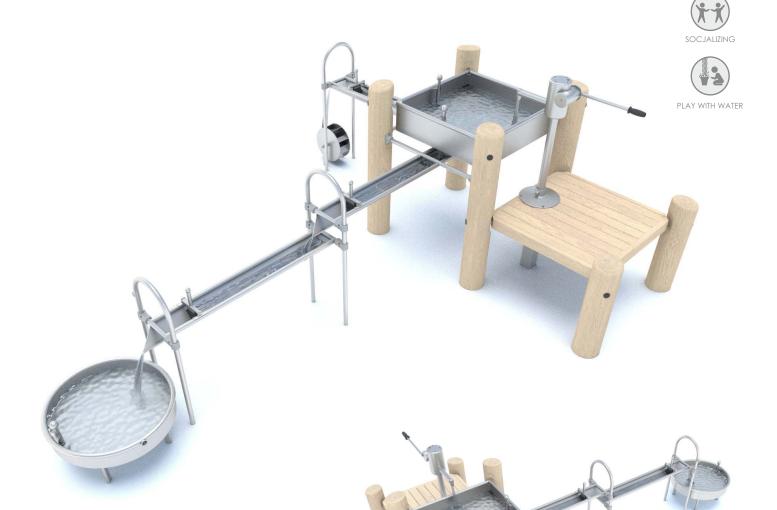

8188 ROBINIA PLAY



## INFORMATION ABOUT THE PRODUCT

| Dimensions                                                                                                                       | ca. 444 x 359 cm |
|----------------------------------------------------------------------------------------------------------------------------------|------------------|
| Safety zone                                                                                                                      | ca. 744 x 659 cm |
| Overall height                                                                                                                   | ca. 164 cm       |
| Free fall height                                                                                                                 | ca. 61 cm        |
| Am