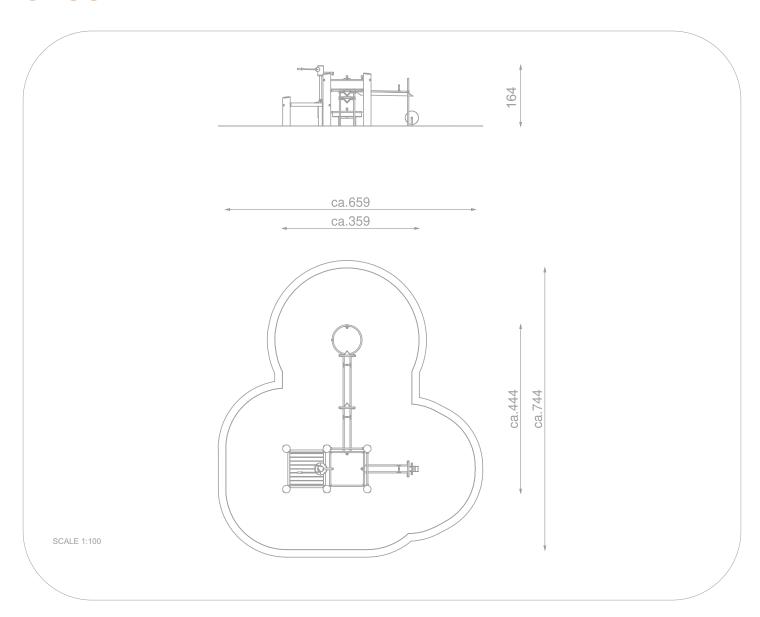

## INFORMATION ABOUT THE PRODUCT

| Dimensions                                                                                                                       | ca. 444 x 359 cm |
|----------------------------------------------------------------------------------------------------------------------------------|------------------|
| Safety zone                                                                                                                      | ca. 744 x 659 cm |
| Overall height                                                                                                                   | ca. 164 cm       |
| Free fall height                                                                                                                 | ca. 61 cm        |
| Amount of users                                                                                                                  | 8 persons        |
| Product complies with EN 1176-1:2017-12                                                                                          | YES              |
| Availability of spare parts                                                                                                      | YES              |
| Age range                                                                                                                        | 1-12             |
| The biggest element                                                                                                              | 210 cm           |
| The heaviest element                                                                                                             | 46 kg            |
| According to EN 1176-1:2017-12 norm, the product requires applying a safety surface according to the product's free fall height. |                  |