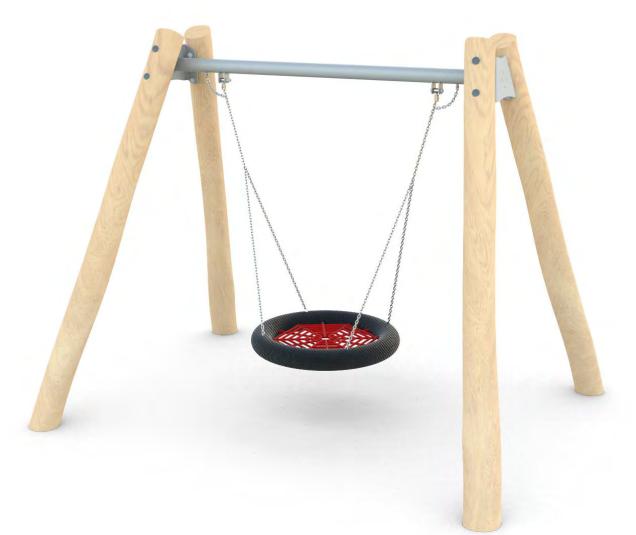

## INFORMATION ABOUT THE PRODUCT

| Dimensions                                                                                                                       | ca. 238 x 321 cm |
|----------------------------------------------------------------------------------------------------------------------------------|------------------|
| Safety zone                                                                                                                      | ca.750 x 235 cm  |
| Overall height                                                                                                                   | ca.248 cm        |
| Free fall height                                                                                                                 | ca.137 cm        |
| Amount of users                                                                                                                  | 2 osoby          |
| Product complies with EN 1176-1:2017-12                                                                                          | TAK              |
| Availability of spare parts                                                                                                      | TAK              |
| Age range                                                                                                                        | 3-12             |
| According to EN 1176-1:2017-12 norm, the product requires applying a safety surface according to the product's free fall height. |                  |

Visualisation is for reference only, actual appearance may vary.

8102