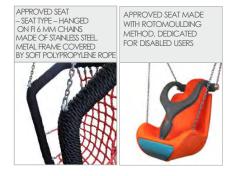

| 2 osoby          |
| Product complies with EN 1176-1:2017-12                                                                                          | TAK              |
| Availability of spare parts                                                                                                      | TAK              |
| Age range                                                                                                                        | 3-12             |
| According to EN 1176-1:2017-12 norm, the product requires applying a safety surface according to the product's free fall height. |                  |

Visualisation is for reference only, actual appearance may vary.



8102

#### INFORMATION FOR ARCHITECTS



#### MATERIALS:





### OPTIONAL: