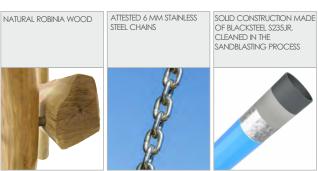

| 2 osoby          |
| Product complies with EN 1176-1:2017-12                                                                                          | TAK              |
| Availability of spare parts                                                                                                      | TAK              |
| Age range                                                                                                                        | 3-12             |
| According to EN 1176-1:2017-12 norm, the product requires applying a safety surface according to the product's free fall height. |                  |

Visualisation is for reference only, actual appearance may vary.



8102

#### INFORMATION FOR ARCHITECTS



#### MATERIALS:





### OPTIONAL: