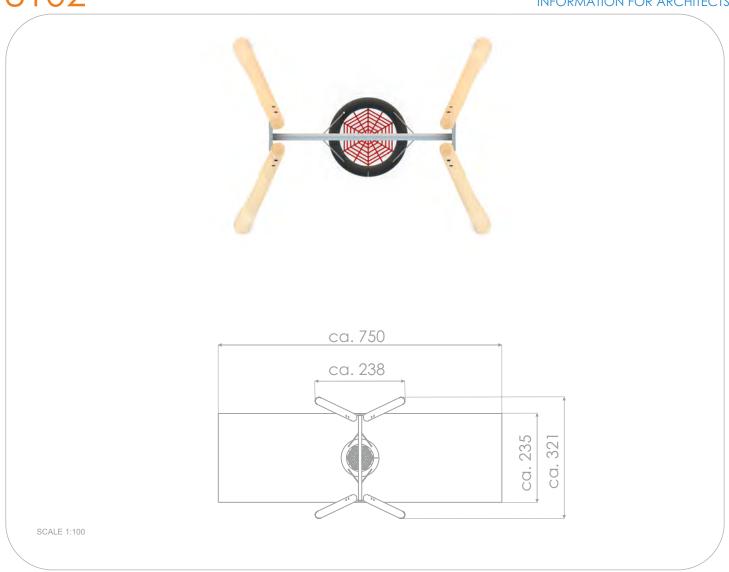

## INFORMATION ABOUT THE PRODUCT

| Dimensions                                                                                                                       | ca. 238 x 321 cm |
|----------------------------------------------------------------------------------------------------------------------------------|------------------|
| Safety zone                                                                                                                      | ca.750 x 235 cm  |
| Overall height                                                                                                                   | ca.248 cm        |
| Free fall height                                                                                                                 | ca.137 cm        |
| Amount of users                                                                                                                  | 2 osoby          |
| Product complies with EN 1176-1:2017-12                                                                                          | TAK              |
| Availability of spare parts                                                                                                      | TAK              |
| Age range                                                                                                                        | 3-12             |
| According to EN 1176-1:2017-12 norm, the product requires applying a safety surface according to the product's free fall height. |                  |

#### INFORMATION FOR ARCHITECTS