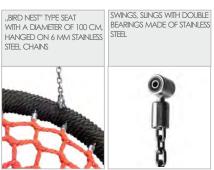

| 2 osoby          |
| Product complies with EN 1176-1:2017-12                                                                                          | TAK              |
| Availability of spare parts                                                                                                      | TAK              |
| Age range                                                                                                                        | 3-12             |
| According to EN 1176-1:2017-12 norm, the product requires applying a safety surface according to the product's free fall height. |                  |

Visualisation is for reference only, actual appearance may vary.



8102

#### INFORMATION FOR ARCHITECTS



#### MATERIALS:





### OPTIONAL: