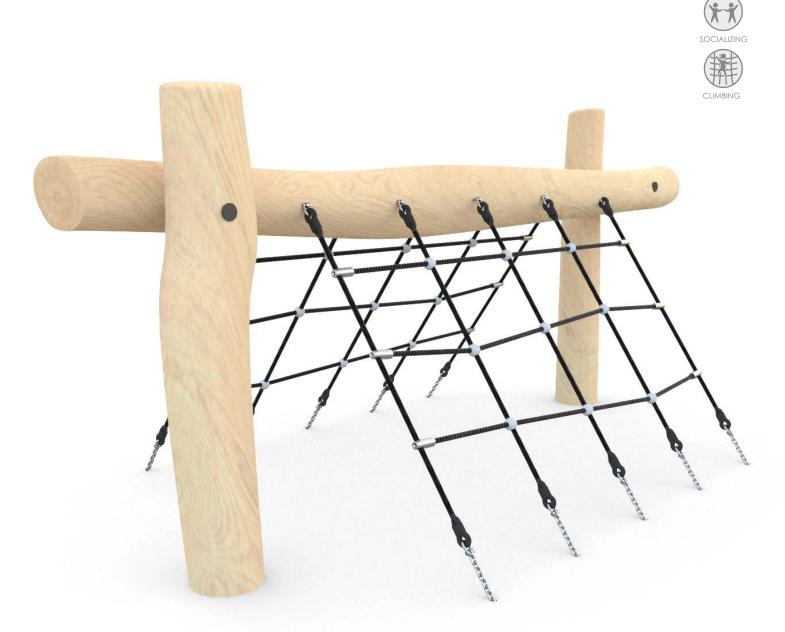

Visualisation is for reference only, actual appearance may vary.

## MATERIALS:

| NATURAL ROBINIA WOOD | ATTESTED 6 MM STAINLESS<br>STEEL CHAINS | POLYPROPYLENE ROPES<br>PP - MULTISPLIT TYPE WITH<br>A STEEL CORE AND<br>A DIAMETEROF 16 MM | ROPE ENDINGS PRESSED IN<br>A SLEEVE MADE OF DURABLE<br>ALUMINUM ALLOY | SOLID AND ESTHETIC ROPE<br>CONNECTORS MADE OF<br>INJECTION MOLDED<br>POLYAMIDE |
|----------------------|-----------------------------------------|--------------------------------------------------------------------------------------------|-----------------------------------------------------------------------|--------------------------------------------------------------------------------|
|                      | P                                       |                                                                                            |                                                                       |                                                                                |