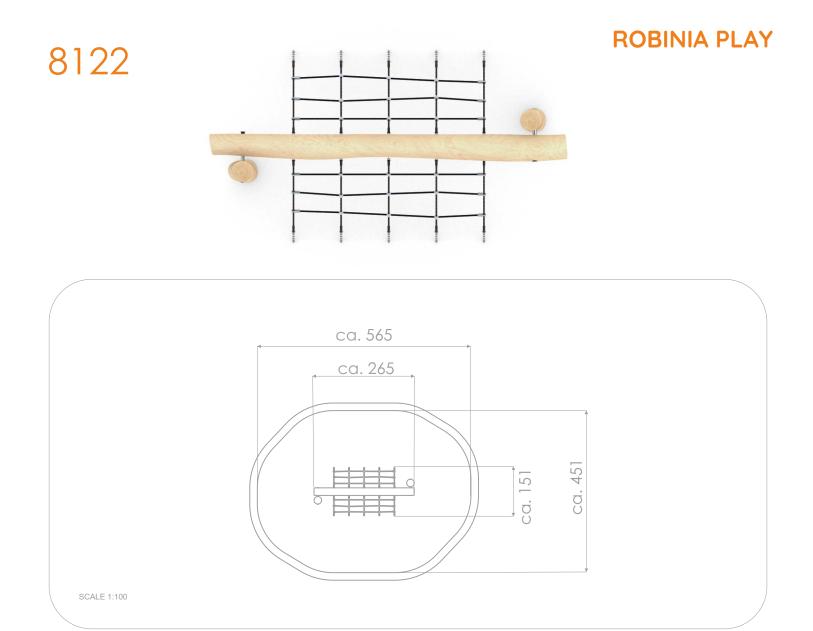

## INFORMATION ABOUT THE PRODUCT

| Dimensions                                                                                                                          | ca. 151 x 265 cm |  |  |  |
|-------------------------------------------------------------------------------------------------------------------------------------|------------------|--|--|--|
| Safety zone                                                                                                                         | ca. 451 x 565 cm |  |  |  |
| Safety zone area                                                                                                                    | ca. 20 m²        |  |  |  |
| Overall height                                                                                                                      | ca. 130 cm       |  |  |  |
| Free fall height                                                                                                                    | ca. 100 cm       |  |  |  |
| Amount of users                                                                                                                     | 4 persons        |  |  |  |
| Product complies with EN 1176-1:2017-12                                                                                             | YES              |  |  |  |
| Availability of spare parts                                                                                                         | YES              |  |  |  |
| Age range                                                                                                                           | 3-12             |  |  |  |
| According to EN 1176-1:2017-12 norm, the product requires applying a safety surface according to the<br>product's free fall height. |                  |  |  |  |

Visualisation is for reference only, actual appearance may vary.