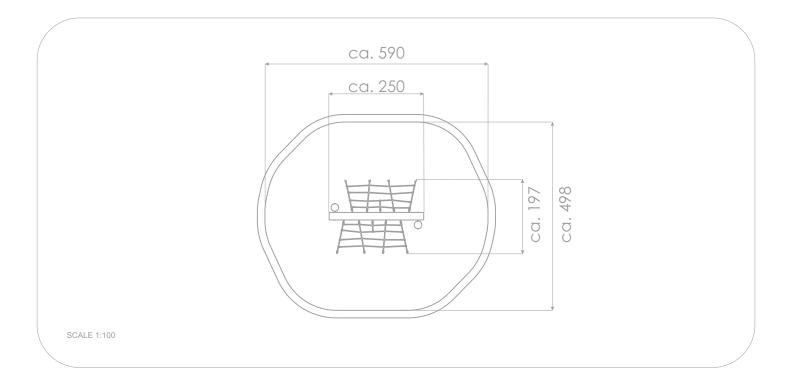

#### INFORMATION ABOUT THE PRODUCT

| Dimensions                                                                                           | ca. 197 x 250 cm |  |  |
|------------------------------------------------------------------------------------------------------|------------------|--|--|
| Safety zone                                                                                          | ca. 498 x 590 cm |  |  |
| Safety zone area                                                                                     | ca. 25 m²        |  |  |
| Overall height                                                                                       | ca. 180 cm       |  |  |
| Free fall height                                                                                     | ca. 180 cm       |  |  |
| Amount of users                                                                                      | 6 person         |  |  |
| Product complies with EN 1176-1:2017-12                                                              | YES              |  |  |
| Availability of spare parts                                                                          | YES              |  |  |
| Age range                                                                                            | 3-12             |  |  |
| According to EN 1176-1:2017-12 norm, the product requires applying a safety surface according to the |                  |  |  |

According to EN 1176-1:2017-12 norm, the product requires applying a safety surface according to the product's free fall height. Visualisation is for reference only, actual appearance may vary.