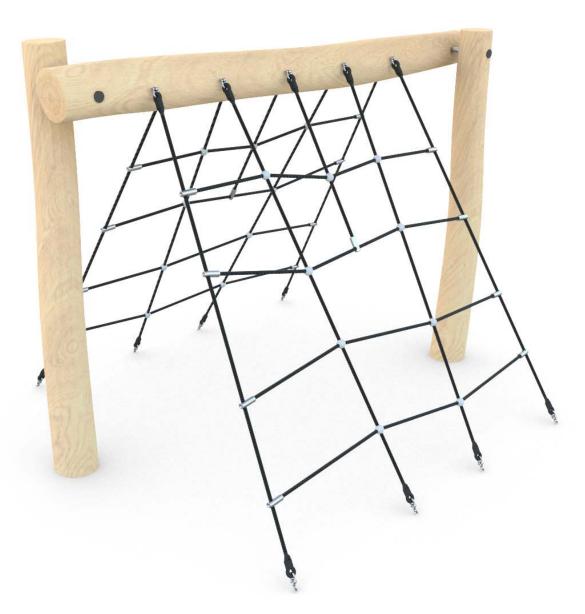

### **ROBINIA PLAY**

#### INFORMATION ABOUT THE PRODUCT

| Dimensions                                                                                           | ca. 197 x 250 cm |  |  |
|------------------------------------------------------------------------------------------------------|------------------|--|--|
| Safety zone                                                                                          | ca. 498 x 590 cm |  |  |
| Safety zone area                                                                                     | ca. 25 m²        |  |  |
| Overall height                                                                                       | ca. 180 cm       |  |  |
| Free fall height                                                                                     | ca. 180 cm       |  |  |
| Amount of users                                                                                      | 6 person         |  |  |
| Product complies with EN 1176-1:2017-12                                                              | YES              |  |  |
| Availability of spare parts                                                                          | YES              |  |  |
| Age range                                                                                            | 3-12             |  |  |
| According to EN 1176-1:2017-12 norm, the product requires applying a safety surface according to the |                  |  |  |

According to EN 1176-1:2017-12 norm, the product requires applying a safety surface according to the product's free fall height. Visualisation is for reference only, actual appearance may vary.