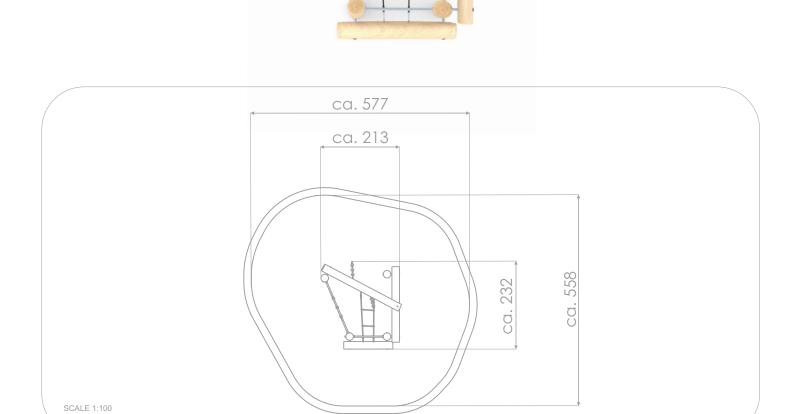

## INFORMATION ABOUT THE PRODUCT

| IN ORMATION ABOUT THE FRODUCT                                                                                                    |                  |
|----------------------------------------------------------------------------------------------------------------------------------|------------------|
| Dimensions                                                                                                                       | ca. 213 x 232 cm |
| Safety zone                                                                                                                      | ca. 577 x 558 cm |
| Safety zone area                                                                                                                 | ca. 26 m²        |
| Overall height                                                                                                                   | ca. 200 cm       |
| Free fall height                                                                                                                 | ca. 200 cm       |
| Amount of users                                                                                                                  | 9 person         |
| Product complies with EN 1176-1:2017-12                                                                                          | YES              |
| Availability of spare parts                                                                                                      | YES              |
| Age range                                                                                                                        | 3-12             |
| According to EN 1176-1:2017-12 norm, the product requires applying a safety surface according to the product's free fall height. |                  |