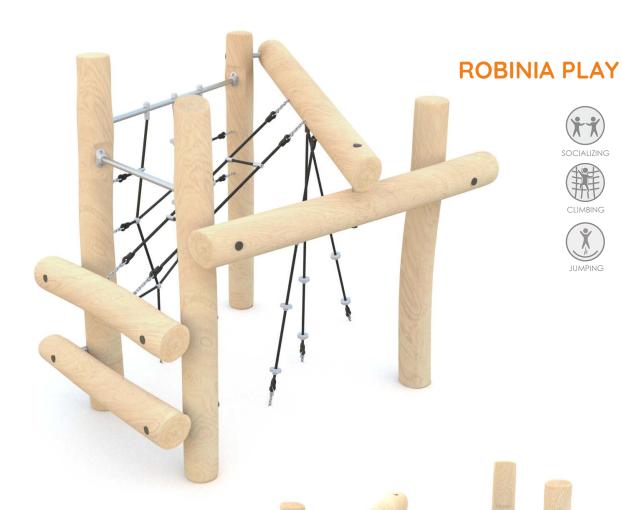

## INFORMATION ABOUT THE PRODUCT

| IN ORMATION ABOUT THE FRODUCT                                                                                                    |                  |
|----------------------------------------------------------------------------------------------------------------------------------|------------------|
| Dimensions                                                                                                                       | ca. 213 x 232 cm |
| Safety zone                                                                                                                      | ca. 577 x 558 cm |
| Safety zone area                                                                                                                 | ca. 26 m²        |
| Overall height                                                                                                                   | ca. 200 cm       |
| Free fall height                                                                                                                 | ca. 200 cm       |
| Amount of users                                                                                                                  | 9 person         |
| Product complies with EN 1176-1:2017-12                                                                                          | YES              |
| Availability of spare parts                                                                                                      | YES              |
| Age range                                                                                                                        | 3-12             |
| According to EN 1176-1:2017-12 norm, the product requires applying a safety surface according to the product's free fall height. |                  |

Visualisation is for reference only, actual appearance may vary.

8124

## **ROBINIA PLAY**