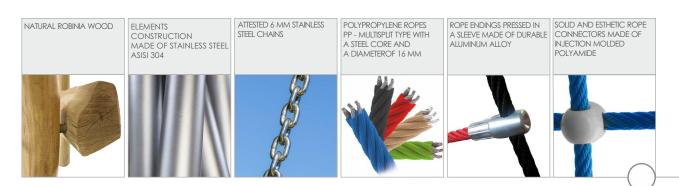

| 9 person         |
| Product complies with EN 1176-1:2017-12                                                                                          | YES              |
| Availability of spare parts                                                                                                      | YES              |
| Age range                                                                                                                        | 3-12             |
| According to EN 1176-1:2017-12 norm, the product requires applying a safety surface according to the product's free fall height. |                  |

Visualisation is for reference only, actual appearance may vary.



8124

## **ROBINIA PLAY**



## MATERIALS: