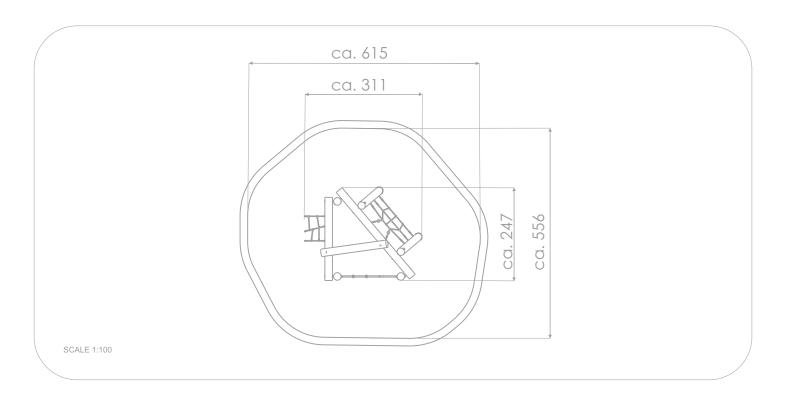

## INFORMATION ABOUT THE PRODUCT

| INFORMATION ABOUT THE FRODUCT                                                                                                    |                  |
|----------------------------------------------------------------------------------------------------------------------------------|------------------|
| Dimensions                                                                                                                       | ca. 247 x 311 cm |
| Safety zone                                                                                                                      | ca. 556 x 615 cm |
| Safety zone area                                                                                                                 | ca. 28 m²        |
| Overall height                                                                                                                   | ca. 185 cm       |
| Free fall height                                                                                                                 | ca. 185 cm       |
| Amount of users                                                                                                                  | 8 person         |
| Product complies with EN 1176-1:2017-12                                                                                          | YES              |
| Availability of spare parts                                                                                                      | YES              |
| Age range                                                                                                                        | 3-12             |
| According to EN 1176-1:2017-12 norm, the product requires applying a safety surface according to the product's free fall height. |                  |