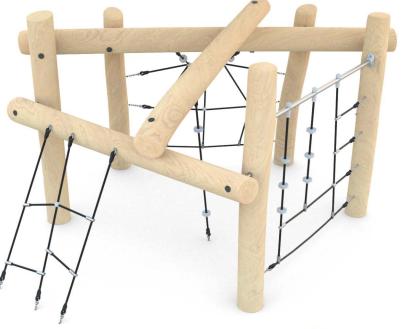

## **ROBINIA PLAY**

## INFORMATION ABOUT THE PRODUCT

| INFORMATION ABOUT THE FRODUCT                                                                                                    |                  |
|----------------------------------------------------------------------------------------------------------------------------------|------------------|
| Dimensions                                                                                                                       | ca. 247 x 311 cm |
| Safety zone                                                                                                                      | ca. 556 x 615 cm |
| Safety zone area                                                                                                                 | ca. 28 m²        |
| Overall height                                                                                                                   | ca. 185 cm       |
| Free fall height                                                                                                                 | ca. 185 cm       |
| Amount of users                                                                                                                  | 8 person         |
| Product complies with EN 1176-1:2017-12                                                                                          | YES              |
| Availability of spare parts                                                                                                      | YES              |
| Age range                                                                                                                        | 3-12             |
| According to EN 1176-1:2017-12 norm, the product requires applying a safety surface according to the product's free fall height. |                  |

Visualisation is for reference only, actual appearance may vary.

8125