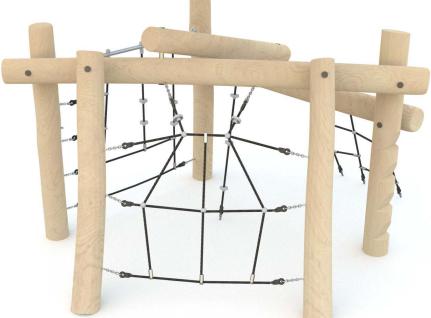

## **ROBINIA PLAY**

## INFORMATION ABOUT THE PRODUCT

| INFORMATION ABOUT THE FRODUCT                                                                                                    |                  |
|----------------------------------------------------------------------------------------------------------------------------------|------------------|
| Dimensions                                                                                                                       | ca. 247 x 311 cm |
| Safety zone                                                                                                                      | ca. 556 x 615 cm |
| Safety zone area                                                                                                                 | ca. 28 m²        |
| Overall height                                                                                                                   | ca. 185 cm       |
| Free fall height                                                                                                                 | ca. 185 cm       |
| Amount of users                                                                                                                  | 8 person         |
| Product complies with EN 1176-1:2017-12                                                                                          | YES              |
| Availability of spare parts                                                                                                      | YES              |
| Age range                                                                                                                        | 3-12             |
| According to EN 1176-1:2017-12 norm, the product requires applying a safety surface according to the product's free fall height. |                  |

Visualisation is for reference only, actual appearance may vary.

8125