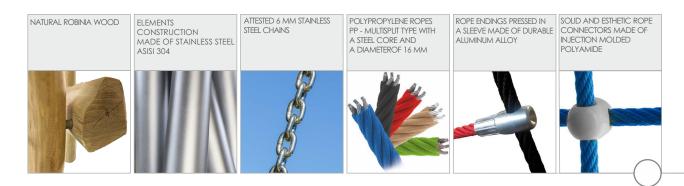

| 8 person         |
| Product complies with EN 1176-1:2017-12                                                                                          | YES              |
| Availability of spare parts                                                                                                      | YES              |
| Age range                                                                                                                        | 3-12             |
| According to EN 1176-1:2017-12 norm, the product requires applying a safety surface according to the product's free fall height. |                  |

Visualisation is for reference only, actual appearance may vary.



8125

## **ROBINIA PLAY**





## MATERIALS: