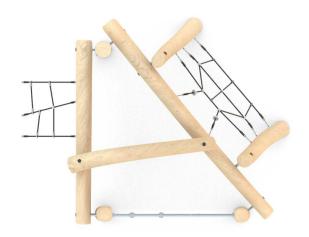

## INFORMATION ABOUT THE PRODUCT

| INFORMATION ABOUT THE FRODUCT                                                                                                    |                  |
|----------------------------------------------------------------------------------------------------------------------------------|------------------|
| Dimensions                                                                                                                       | ca. 247 x 311 cm |
| Safety zone                                                                                                                      | ca. 556 x 615 cm |
| Safety zone area                                                                                                                 | ca. 28 m²        |
| Overall height                                                                                                                   | ca. 185 cm       |
| Free fall height                                                                                                                 | ca. 185 cm       |
| Amount of users                                                                                                                  | 8 person         |
| Product complies with EN 1176-1:2017-12                                                                                          | YES              |
| Availability of spare parts                                                                                                      | YES              |
| Age range                                                                                                                        | 3-12             |
| According to EN 1176-1:2017-12 norm, the product requires applying a safety surface according to the product's free fall height. |                  |

Visualisation is for reference only, actual appearance may vary.

8125