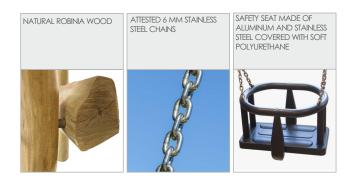

the product requires applying a safety surface according                                                                                                                                                                                                     | The heaviest element:                   | 85 kg            |
| to the product's free fall height.                                                                                                                                                                                                                                                                 |                                         |                  |

Visualisation is for reference only, actual appearance may vary.

### **ROBINIA PLAY**

# 8128





#### MATERIALS: OPTIONAL: