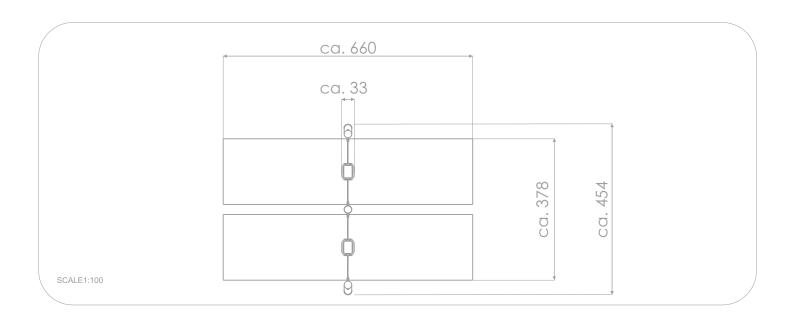

#### INFORMATION ABOUT THE PRODUCT

| Dimensions ca. 33 x 454 cm  Safety zone ca. 660 x 378 cm  Overall height ca. 180 cm  Free fall height ca. 105 cm  Amount of users 2 persons  Product complies with EN 1176-1:2017-12 YES  Availability of spare parts YES  Age range 1-4  The biggest element: 250 cm  The heaviest element: 85 kg |                                         |                  |
|----------------------------------------------------------------------------------------------------------------------------------------------------------------------------------------------------------------------------------------------------------------------------------------------------|-----------------------------------------|------------------|
| Overall height ca. 180 cm  Free fall height ca. 105 cm  Amount of users 2 persons  Product complies with EN 1176-1:2017-12 YES  Availability of spare parts YES  Age range 1-4  The biggest element: 250 cm  The heaviest element: 85 kg                                                           | Dimensions                              | ca. 33 x 454 cm  |
| Free fall height ca. 105 cm  Amount of users 2 persons  Product complies with EN 1176-1:2017-12 YES  Availability of spare parts YES  Age range 1-4  The biggest element: 250 cm  The heaviest element: 85 kg                                                                                      | Safety zone                             | ca. 660 x 378 cm |
| Amount of users 2 persons  Product complies with EN 1176-1:2017-12 YES  Availability of spare parts YES  Age range 1-4  The biggest element: 250 cm  The heaviest element: 85 kg                                                                                                                   | Overall height                          | ca. 180 cm       |
| Product complies with EN 1176-1:2017-12 YES  Availability of spare parts YES  Age range 1-4  The biggest element: 250 cm  The heaviest element: 85 kg                                                                                                                                              | Free fall height                        | ca. 105 cm       |
| Availability of spare parts  Age range  1-4  The biggest element:  250 cm  The heaviest element:  85 kg                                                                                                                                                                                            | Amount of users                         | 2 persons        |
| Age range 1-4  The biggest element: 250 cm  The heaviest element: 85 kg                                                                                                                                                                                                                            | Product complies with EN 1176-1:2017-12 | YES              |
| The biggest element: 250 cm  The heaviest element: 85 kg                                                                                                                                                                                                                                           | Availability of spare parts             | YES              |
| The heaviest element: 85 kg                                                                                                                                                                                                                                                                        | Age range                               | 1-4              |
|                                                                                                                                                                                                                                                                                                    | The biggest element:                    | 250 cm           |
| A goording to EN 1174 1:2017 12 norm, the product requires applying a safety surface according                                                                                                                                                                                                     | The heaviest element:                   | 85 kg            |
| to the product's free fall height.                                                                                                                                                                                                                                                                 |                                         |                  |