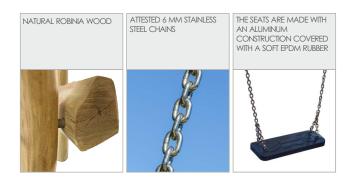

| YES              |
| Age range                                                                                                                        | 3-12             |
| The biggest element:                                                                                                             | 305 cm           |
| The heaviest element:                                                                                                            | 105 kg           |
| According to EN 1176-1:2017-12 norm, the product requires applying a safety surface according to the product's free fall height. |                  |

Visualisation is for reference only, actual appearance may vary.

**ROBINIA PLAY** 

## 8129





## MATERIALS: OPTIONAL: