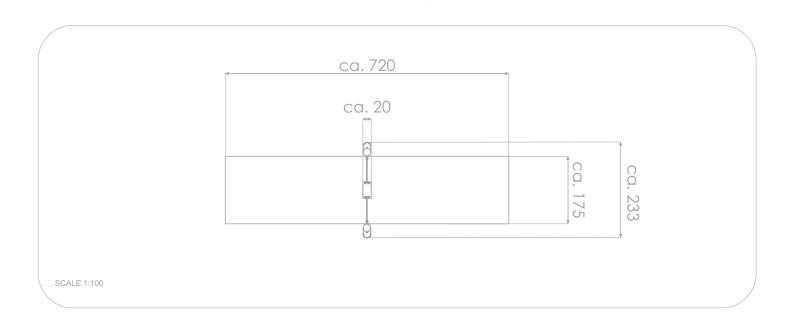

## INFORMATION ABOUT THE PRODUCT

| INFORMATION ABOUT THE PRODUCT                                                                                                    |                  |
|----------------------------------------------------------------------------------------------------------------------------------|------------------|
| Dimensions                                                                                                                       | ca. 20 x 233 cm  |
| Safety zone                                                                                                                      | ca. 720 x 175 cm |
| Overall height                                                                                                                   | ca. 235 cm       |
| Free fall height                                                                                                                 | ca. 134 cm       |
| Amount of users                                                                                                                  | 1 person         |
| Product complies with EN 1176-1:2017-12                                                                                          | YES              |
| Availability of spare parts                                                                                                      | YES              |
| Age range                                                                                                                        | 3-12             |
| The biggest element:                                                                                                             | 305 cm           |
| The heaviest element:                                                                                                            | 105 kg           |
| According to EN 1176-1:2017-12 norm, the product requires applying a safety surface according to the product's free fall height. |                  |