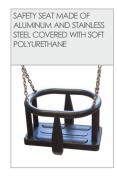

| YES              |
| Age range                                                                                                                        | 3-12             |
| The biggest element:                                                                                                             | 305 cm           |
| The heaviest element:                                                                                                            | 105 kg           |
| According to EN 1176-1:2017-12 norm, the product requires applying a safety surface according to the product's free fall height. |                  |

Visualisation is for reference only, actual appearance may vary.

**ROBINIA PLAY** 

## 8129





## MATERIALS: OPTIONAL: