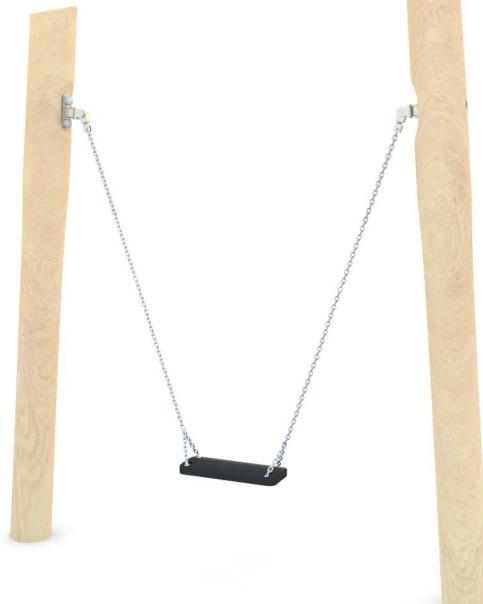

Visualisation is for reference only, actual appearance may vary.

**ROBINIA PLAY** 