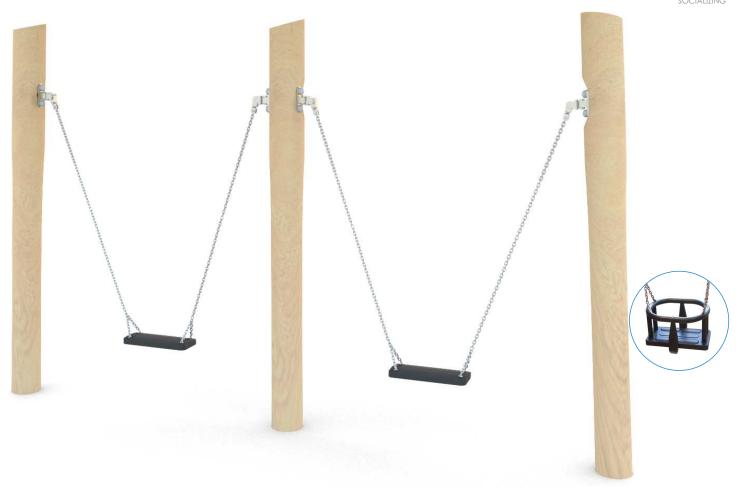

## **ROBINIA PLAY**

| Dimensions                                                                                                                       | ca. 20 x 450 cm  |
|----------------------------------------------------------------------------------------------------------------------------------|------------------|
| Safety zone                                                                                                                      | ca. 720 x 375 cm |
| Overall height                                                                                                                   | ca. 235 cm       |
| Free fall height                                                                                                                 | ca. 134 cm       |
| Amount of users                                                                                                                  | 2 person         |
| Product complies with EN 1176-1:2017-12                                                                                          | YES              |
| Availability of spare parts                                                                                                      | YES              |
| Age range                                                                                                                        | 3-12             |
| The biggest element:                                                                                                             | 305 cm           |
| The heaviest element:                                                                                                            | 105 kg           |
| According to EN 1176-1:2017-12 norm, the product requires applying a safety surface according to the product's free fall height. |                  |

Visualisation is for reference only, actual appearance may vary.

**ROBINIA PLAY** 