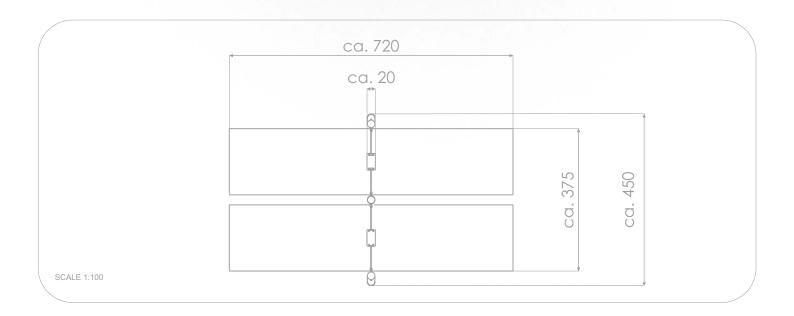

## **ROBINIA PLAY**

| Dimensions                                                                                                                       | ca. 20 x 450 cm  |
|----------------------------------------------------------------------------------------------------------------------------------|------------------|
| Safety zone                                                                                                                      | ca. 720 x 375 cm |
| Overall height                                                                                                                   | ca. 235 cm       |
| Free fall height                                                                                                                 | ca. 134 cm       |
| Amount of users                                                                                                                  | 2 person         |
| Product complies with EN 1176-1:2017-12                                                                                          | YES              |
| Availability of spare parts                                                                                                      | YES              |
| Age range                                                                                                                        | 3-12             |
| The biggest element:                                                                                                             | 305 cm           |
| The heaviest element:                                                                                                            | 105 kg           |
| According to EN 1176-1:2017-12 norm, the product requires applying a safety surface according to the product's free fall height. |                  |