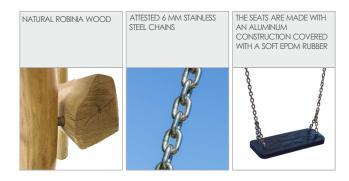

| YES              |
| Age range                                                                                                                        | 3-12             |
| The biggest element:                                                                                                             | 305 cm           |
| The heaviest element:                                                                                                            | 105 kg           |
| According to EN 1176-1:2017-12 norm, the product requires applying a safety surface according to the product's free fall height. |                  |

Visualisation is for reference only, actual appearance may vary.



**ROBINIA PLAY** 

## 8130





## MATERIALS: OPTIONAL: