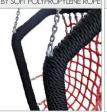

BACK SUPPORT OF THE SEAT WITH STEEL CONSTRUCTION COVERED WITH SOFT POLYURETHANE

SEAT WITH A CONSTRUCTION MADE OF ALUMINIUM AND STAINLESS STEEL, DEDICATED FOR MOTHER AND CHILD

APPROVED SEAT
—SEATTYPE — HANGED
ON 11 6 MM CHAINS
MADE OF STANLESS STEEL.
METAL RRAME COVERED
BY SOFT POLYPROPYLENE ROPE