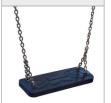

## MATERIALS:

"BIRD NEST" TYPE SEAT WITH A DIAMETER OF 100 CM, HANGED ON 6 MM STAINLESS

SAFETY SEAT MADE OF ALUMINUM AND STAINLESS STEEL COVERED WITH SOFT POLYURETHANE

THE SEATS ARE MADE WITH AN ALUMINUM
CONSTRUCTION COVERED WITH A SOFT EPDM RUBBER