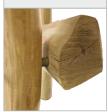

NATURAL ROBINIA WOOD

ATTESTED 6 MM STAINLESS STEEL CHAINS

SOLID CONSTRUCTION MADE OF BLACKSTEEL \$235JR, CLEANED IN THE SANDBLASTING PROCESS

SWINGS, SLINGS WITH DOUBLE BEARINGS MADE OF STAINLESS STEEL

OPTIONAL: