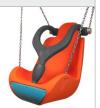

## MATERIALS:

"BIRD NEST" TYPE SEAT WITH A DIAMETER OF 100 CM, HANGED ON 6 MM STAINLESS

SAFETY SEAT MADE OF ALUMINUM AND STAINLESS STEEL COVERED WITH SOFT POLYURETHANE

THE SEATS ARE MADE WITH AN ALUMINUM
CONSTRUCTION COVERED WITH A SOFT EPDM RUBBER