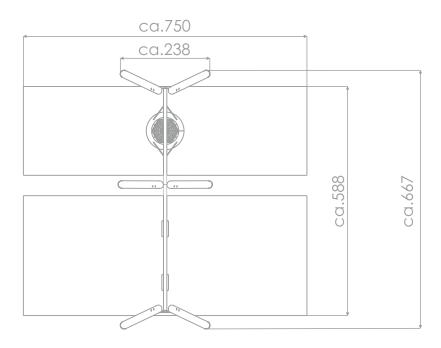

## INFORMATION ABOUT THE PRODUCT

| Dimensions                                                                                                                       | ca. 238 x 667 cm |
|----------------------------------------------------------------------------------------------------------------------------------|------------------|
| Safety zone                                                                                                                      | ca. 750 x 588 cm |
| Overall height                                                                                                                   | ca. 248 cm       |
| Free fall height                                                                                                                 | ca. 137 cm       |
| Amount of users                                                                                                                  | 6 persons        |
| Product complies with EN 1176-1:2017-12                                                                                          | YES              |
| Availability of spare parts                                                                                                      | YES              |
| Age range                                                                                                                        | 1- 12            |
| The biggest element:                                                                                                             | 340 cm           |
| The heaviest element:                                                                                                            | 116 kg           |
| According to EN 1176-1:2017-12 norm, the product requires applying a safety surface according to the product's free fall height. |                  |

## INFORMATION FOR ARCHITECTS

SCALE 1:100