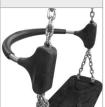

BACK SUPPORT OF THE SEAT WITH STEEL CONSTRUCTION COVERED WITH SOFT POLYURETHANE

SEAT WITH A CONSTRUCTION MADE OF ALUMINIUM AND STAINLESS STEEL, DEDICATED FOR MOTHER AND CHILD

APPROVED SEAT
—SEATTYPE — HANGED
ON 11 6 MM CHAINS
MADE OF STANLESS STEEL.
METAL RRAME COVERED
BY SOFT POLYPROPYLENE ROPE