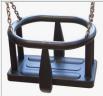

## MATERIALS:

"BIRD NEST" TYPE SEAT WITH A DIAMETER OF 100 CM, HANGED ON 6 MM STAINLESS

SAFETY SEAT MADE OF ALUMINUM AND STAINLESS STEEL COVERED WITH SOFT POLYURETHANE

THE SEATS ARE MADE WITH AN ALUMINUM
CONSTRUCTION COVERED WITH A SOFT EPDM RUBBER