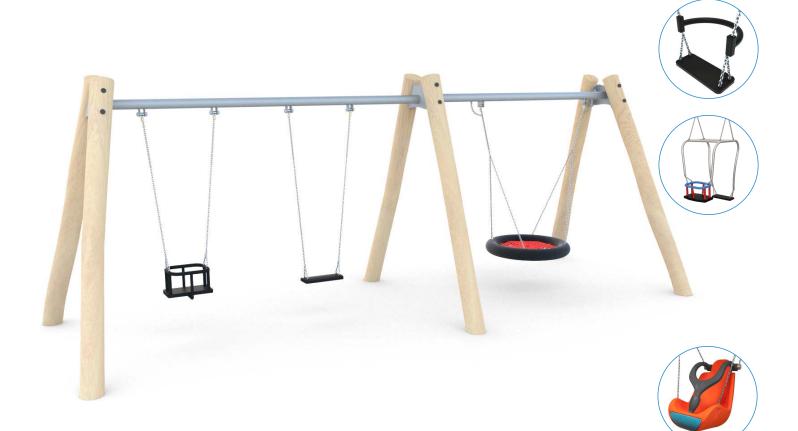

## MATERIALS:

"BIRD NEST" TYPE SEAT WITH A DIAMETER OF 100 CM, HANGED ON 6 MM STAINLESS

SAFETY SEAT MADE OF ALUMINUM AND STAINLESS STEEL COVERED WITH SOFT POLYURETHANE

THE SEATS ARE MADE WITH AN ALUMINUM
CONSTRUCTION COVERED WITH A SOFT EPDM RUBBER

NATURAL ROBINIA WOOD

ATTESTED 6 MM STAINLESS STEEL CHAINS

SOLID CONSTRUCTION MADE OF BLACKSTEEL \$235JR, CLEANED IN THE SANDBLASTING PROCESS

SWINGS, SLINGS WITH DOUBLE BEARINGS MADE OF STAINLESS STEEL

OPTIONAL:

BACK SUPPORT OF THE SEAT WITH STEEL CONSTRUCTION COVERED WITH SOFT POLYURETHANE

SEAT WITH A CONSTRUCTION MADE OF ALUMINIUM AND STAINLESS STEEL, DEDICATED FOR MOTHER AND CHILD

APPROVED SEAT
—SEATTYPE — HANGED
ON 11 6 MM CHAINS
MADE OF STANLESS STEEL.
METAL RRAME COVERED
BY SOFT POLYPROPYLENE ROPE

APPROVED SEAT MADE WITH ROTOMOULDING METHOD, DEDICATED FOR DISABLED USERS