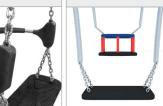

## MATERIALS:

"BIRD NEST" TYPE SEAT WITH A DIAMETER OF 100 CM, HANGED ON 6 MM STAINLESS

SAFETY SEAT MADE OF ALUMINUM AND STAINLESS STEEL COVERED WITH SOFT POLYURETHANE

THE SEATS ARE MADE WITH AN ALUMINUM
CONSTRUCTION COVERED WITH A SOFT EPDM RUBBER