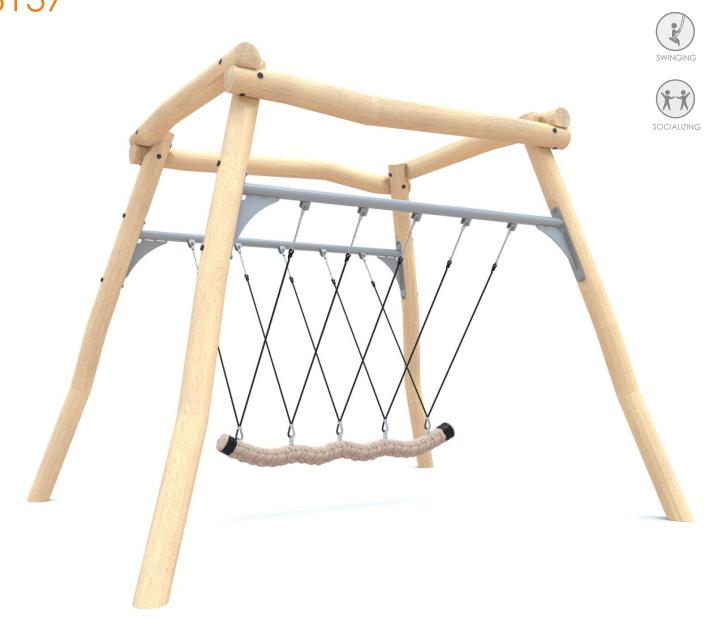

## 8137 ROBINIA PLAY

Visualisation is for reference only, actual appearance may vary.