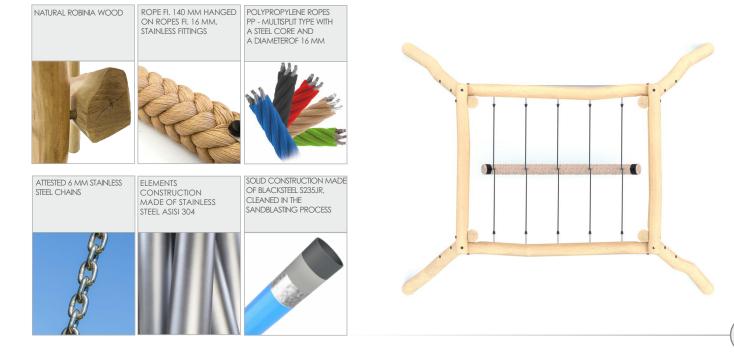

| YES              |
| Age range                                                                                                                        | 3-12             |
| The biggest element                                                                                                              | 365 cm           |
| The heaviest element                                                                                                             | 120 kg           |
| According to EN 1176-1:2017-12 norm, the product requires applying a safety surface according to the product's free fall height. |                  |

Visualisation is for reference only, actual appearance may vary.



## 8137



## MATERIALS: