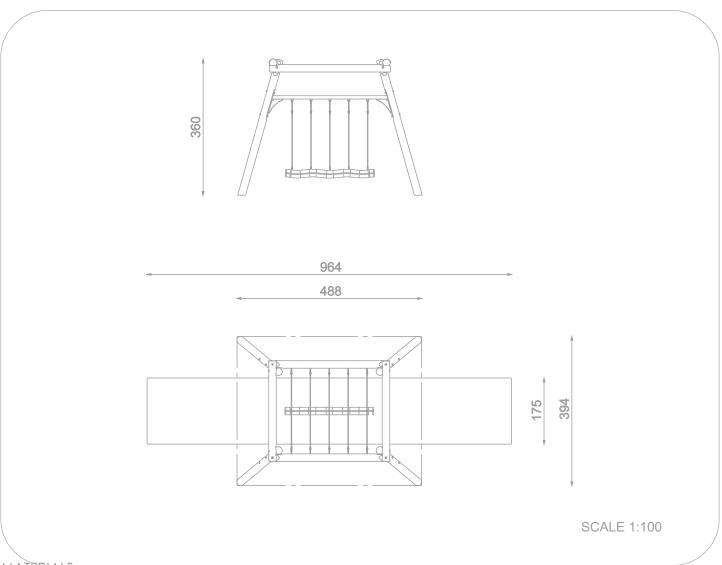

## INFORMATION ABOUT THE PRODUCT

| Dimensions                                                                                                                       | ca. 488 x 394 cm |
|----------------------------------------------------------------------------------------------------------------------------------|------------------|
| Safety zone                                                                                                                      | ca. 964 x 175 cm |
| Overall height                                                                                                                   | ca. 360cm        |
| Free fall height                                                                                                                 | ca. 151 cm       |
| Amount of users                                                                                                                  | 4 persons        |
| Product complies with EN 1176-1:2017-12                                                                                          | YES              |
| Availability of spare parts                                                                                                      | YES              |
| Age range                                                                                                                        | 3-12             |
| The biggest element                                                                                                              | 365 cm           |
| The heaviest element                                                                                                             | 120 kg           |
| According to EN 1176-1:2017-12 norm, the product requires applying a safety surface according to the product's free fall height. |                  |