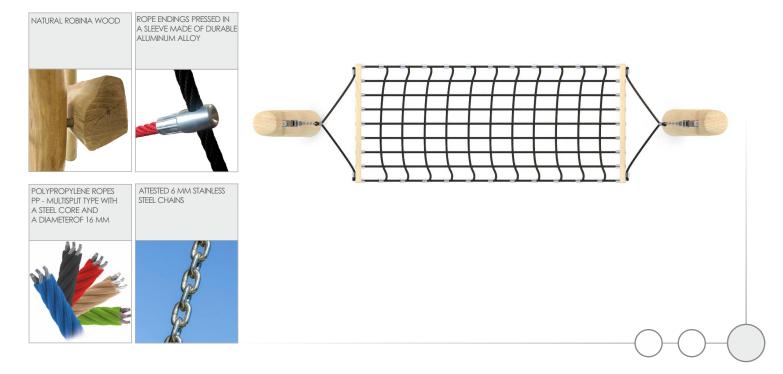

| YES              |
| Age range                                                                                                                        | 1-12             |
| The biggest element:                                                                                                             | 250 cm           |
| The heaviest element:                                                                                                            | 85 kg            |
| According to EN 1176-1:2017-12 norm, the product requires applying a safety surface according to the product's free fall height. |                  |

Visualisation is for reference only, actual appearance may vary.



## 8139



## MATERIALS: