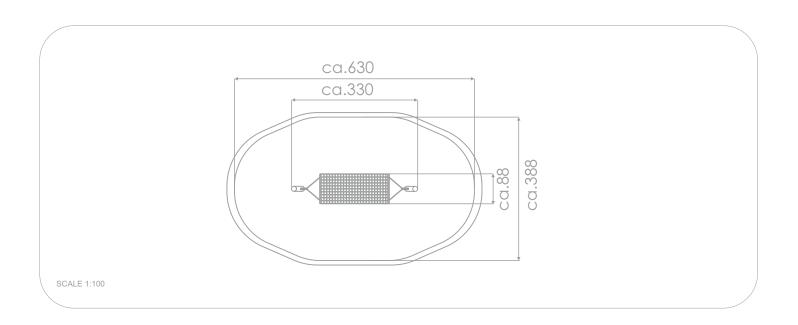

## INFORMATION ABOUT THE PRODUCT

| Dimensions                                                                                                                       | ca. 330 x 88 cm  |
|----------------------------------------------------------------------------------------------------------------------------------|------------------|
| Safety zone                                                                                                                      | ca. 630 x 388 cm |
| Overall height                                                                                                                   | ca. 150 cm       |
| Free fall height                                                                                                                 | ca. 50 cm        |
| Amount of users                                                                                                                  | 2 persons        |
| Product complies with EN 1176-1:2017-12                                                                                          | YES              |
| Availability of spare parts                                                                                                      | YES              |
| Age range                                                                                                                        | 1-12             |
| The biggest element:                                                                                                             | 250 cm           |
| The heaviest element:                                                                                                            | 85 kg            |
| According to EN 1176-1:2017-12 norm, the product requires applying a safety surface according to the product's free fall height. |                  |