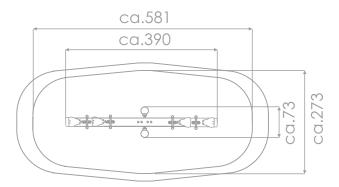

## INFORMATION ABOUT THE PRODUCT

| THE OTHER MODEL TO BE OF THE PROPERTY OF THE P |                  |
|--------------------------------------------------------------------------------------------------------------------------------------------------------------------------------------------------------------------------------------------------------------------------------------------------------------------------------------------------------------------------------------------------------------------------------------------------------------------------------------------------------------------------------------------------------------------------------------------------------------------------------------------------------------------------------------------------------------------------------------------------------------------------------------------------------------------------------------------------------------------------------------------------------------------------------------------------------------------------------------------------------------------------------------------------------------------------------------------------------------------------------------------------------------------------------------------------------------------------------------------------------------------------------------------------------------------------------------------------------------------------------------------------------------------------------------------------------------------------------------------------------------------------------------------------------------------------------------------------------------------------------------------------------------------------------------------------------------------------------------------------------------------------------------------------------------------------------------------------------------------------------------------------------------------------------------------------------------------------------------------------------------------------------------------------------------------------------------------------------------------------------|------------------|
| Dimensions                                                                                                                                                                                                                                                                                                                                                                                                                                                                                                                                                                                                                                                                                                                                                                                                                                                                                                                                                                                                                                                                                                                                                                                                                                                                                                                                                                                                                                                                                                                                                                                                                                                                                                                                                                                                                                                                                                                                                                                                                                                                                                                     | ca. 390 x 73 cm  |
| Safety zone                                                                                                                                                                                                                                                                                                                                                                                                                                                                                                                                                                                                                                                                                                                                                                                                                                                                                                                                                                                                                                                                                                                                                                                                                                                                                                                                                                                                                                                                                                                                                                                                                                                                                                                                                                                                                                                                                                                                                                                                                                                                                                                    | ca. 581 x 273 cm |
| Overall height                                                                                                                                                                                                                                                                                                                                                                                                                                                                                                                                                                                                                                                                                                                                                                                                                                                                                                                                                                                                                                                                                                                                                                                                                                                                                                                                                                                                                                                                                                                                                                                                                                                                                                                                                                                                                                                                                                                                                                                                                                                                                                                 | ca. 75 cm        |
| Free fall height                                                                                                                                                                                                                                                                                                                                                                                                                                                                                                                                                                                                                                                                                                                                                                                                                                                                                                                                                                                                                                                                                                                                                                                                                                                                                                                                                                                                                                                                                                                                                                                                                                                                                                                                                                                                                                                                                                                                                                                                                                                                                                               | ca. 95 cm        |
| Amount of users                                                                                                                                                                                                                                                                                                                                                                                                                                                                                                                                                                                                                                                                                                                                                                                                                                                                                                                                                                                                                                                                                                                                                                                                                                                                                                                                                                                                                                                                                                                                                                                                                                                                                                                                                                                                                                                                                                                                                                                                                                                                                                                | 4 persons        |
| Product complies with EN 1176-1:2017-12                                                                                                                                                                                                                                                                                                                                                                                                                                                                                                                                                                                                                                                                                                                                                                                                                                                                                                                                                                                                                                                                                                                                                                                                                                                                                                                                                                                                                                                                                                                                                                                                                                                                                                                                                                                                                                                                                                                                                                                                                                                                                        | YES              |
| Availability of spare parts                                                                                                                                                                                                                                                                                                                                                                                                                                                                                                                                                                                                                                                                                                                                                                                                                                                                                                                                                                                                                                                                                                                                                                                                                                                                                                                                                                                                                                                                                                                                                                                                                                                                                                                                                                                                                                                                                                                                                                                                                                                                                                    | YES              |
| Age range                                                                                                                                                                                                                                                                                                                                                                                                                                                                                                                                                                                                                                                                                                                                                                                                                                                                                                                                                                                                                                                                                                                                                                                                                                                                                                                                                                                                                                                                                                                                                                                                                                                                                                                                                                                                                                                                                                                                                                                                                                                                                                                      | 3-12             |
| The biggest element:                                                                                                                                                                                                                                                                                                                                                                                                                                                                                                                                                                                                                                                                                                                                                                                                                                                                                                                                                                                                                                                                                                                                                                                                                                                                                                                                                                                                                                                                                                                                                                                                                                                                                                                                                                                                                                                                                                                                                                                                                                                                                                           | 390 cm           |
| The heaviest element:                                                                                                                                                                                                                                                                                                                                                                                                                                                                                                                                                                                                                                                                                                                                                                                                                                                                                                                                                                                                                                                                                                                                                                                                                                                                                                                                                                                                                                                                                                                                                                                                                                                                                                                                                                                                                                                                                                                                                                                                                                                                                                          | 53 kg            |
| According to EN 1176-1:2017-12 norm, the product requires applying a safety surface according to the product's free fall height.                                                                                                                                                                                                                                                                                                                                                                                                                                                                                                                                                                                                                                                                                                                                                                                                                                                                                                                                                                                                                                                                                                                                                                                                                                                                                                                                                                                                                                                                                                                                                                                                                                                                                                                                                                                                                                                                                                                                                                                               |                  |

Visualisation is for reference only, actual appearance may vary.

8140

INFORMATION FOR ARCHITECTS

SCALE 1:100