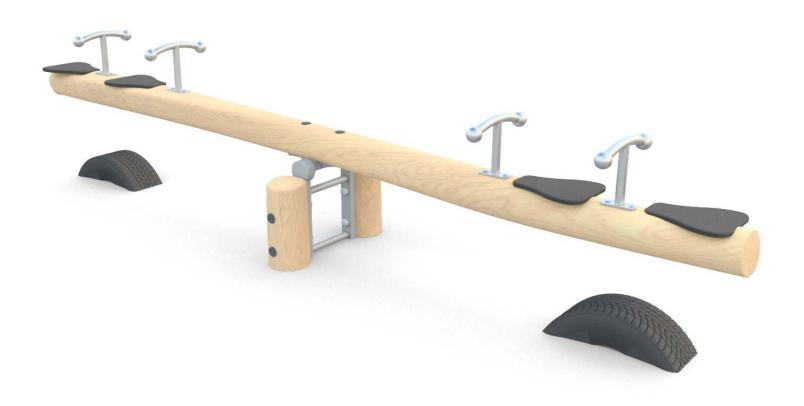

## **ROBINIA PLAY**

Visualisation is for reference only, actual appearance may vary.

8140

INFORMATION FOR ARCHITECTS

SCALE 1:100