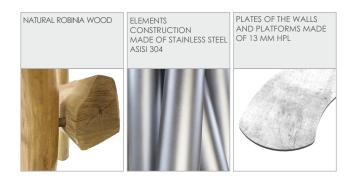

| YES              |
| Age range                                                                                                                        | 3-12             |
| The biggest element                                                                                                              | 152 cm           |
| The heaviest element                                                                                                             | 150 kg           |
| According to EN 1176-1:2017-12 norm, the product requires applying a safety surface according to the product's free fall height. |                  |

Visualisation is for reference only, actual appearance may vary.



## **ROBINIA PLAY**

## 8143





## MATERIALS: