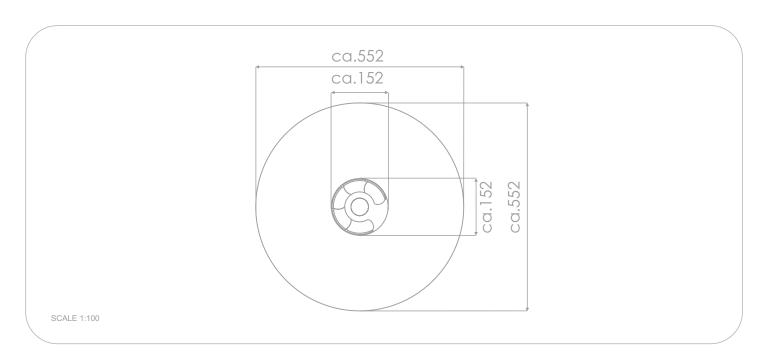

## INFORMATION ABOUT THE PRODUCT

| Dimensions                                                                                                                       | ca. 152 x 152 cm |
|----------------------------------------------------------------------------------------------------------------------------------|------------------|
| Safety zone                                                                                                                      | ca. 552 x 552 cm |
| Overall height                                                                                                                   | ca. 69 cm        |
| Free fall height                                                                                                                 | ca. 69 cm        |
| Amount of users                                                                                                                  | 5 persons        |
| Product complies with EN 1176-1:2017-12                                                                                          | YES              |
| Availability of spare parts                                                                                                      | YES              |
| Age range                                                                                                                        | 3-12             |
| The biggest element                                                                                                              | 152 cm           |
| The heaviest element                                                                                                             | 150 kg           |
| According to EN 1176-1:2017-12 norm, the product requires applying a safety surface according to the product's free fall height. |                  |