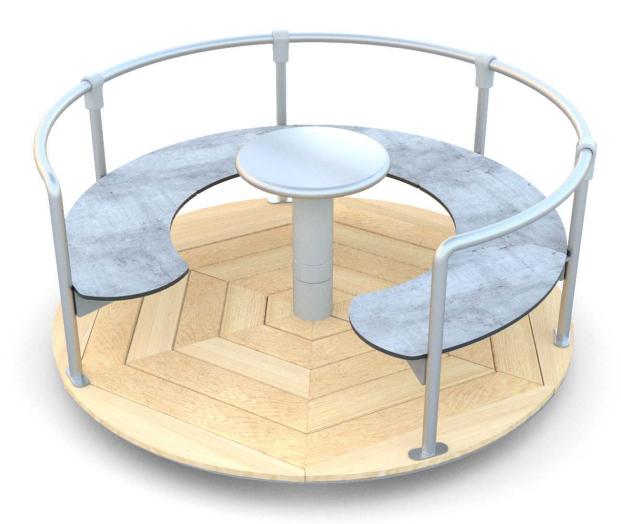

Visualisation is for reference only, actual appearance may vary.

## **ROBINIA PLAY**

## 8143