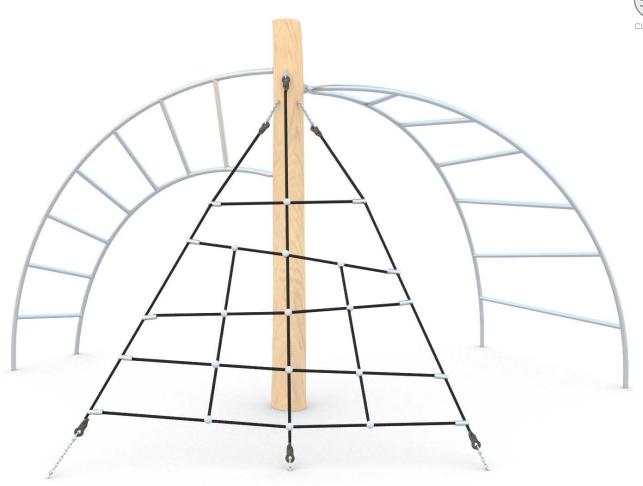

8146







## INFORMATION ABOUT THE PRODUCT

| Dimensions                                                                                                                       | ca. 391 x 401 cm |
|----------------------------------------------------------------------------------------------------------------------------------|------------------|
| Safety zone                                                                                                                      | ca. 725 x 728 cm |
| Overall height                                                                                                                   | ca. 225 cm       |
| Free fall height                                                                                                                 | ca. 200 cm       |
| Am