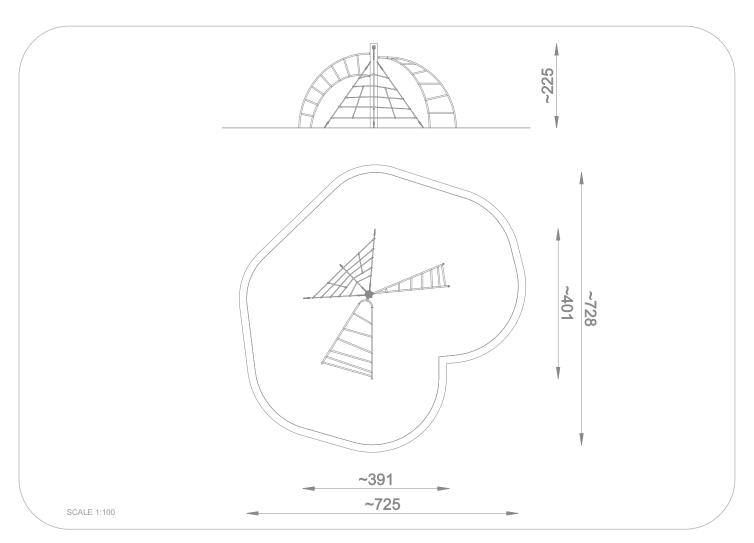

## INFORMATION ABOUT THE PRODUCT

| Dimensions                                                                                                                       | ca. 391 x 401 cm |
|----------------------------------------------------------------------------------------------------------------------------------|------------------|
| Safety zone                                                                                                                      | ca. 725 x 728 cm |
| Overall height                                                                                                                   | ca. 225 cm       |
| Free fall height                                                                                                                 | ca. 200 cm       |
| Amount of users                                                                                                                  | 7 persons        |
| Product complies with EN 1176-1:2017-12                                                                                          | YES              |
| Availability of spare parts                                                                                                      | YES              |
| Age range                                                                                                                        | 3-12             |
| The biggest element                                                                                                              | 340 cm           |
| The heaviest element                                                                                                             | 95 kg            |
| According to EN 1176-1:2017-12 norm, the product requires applying a safety surface according to the product's free fall height. |                  |