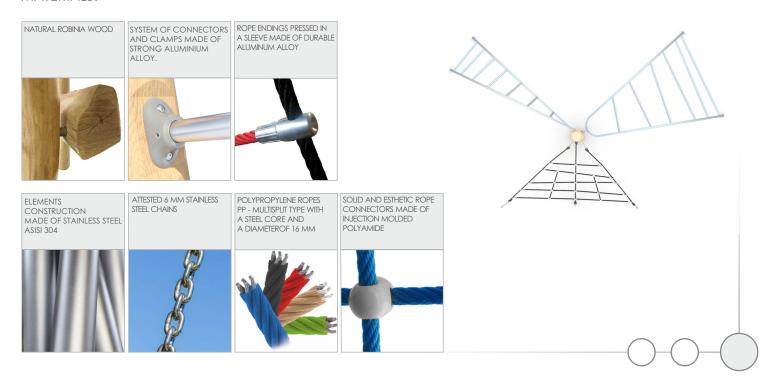

| YES              |
| Age range                                                                                                                        | 3-12             |
| The biggest element                                                                                                              | 340 cm           |
| The heaviest element                                                                                                             | 95 kg            |
| According to EN 1176-1:2017-12 norm, the product requires applying a safety surface according to the product's free fall height. |                  |

Visualisation is for reference only, actual appearance may vary.



## 8146



## MATERIALS: