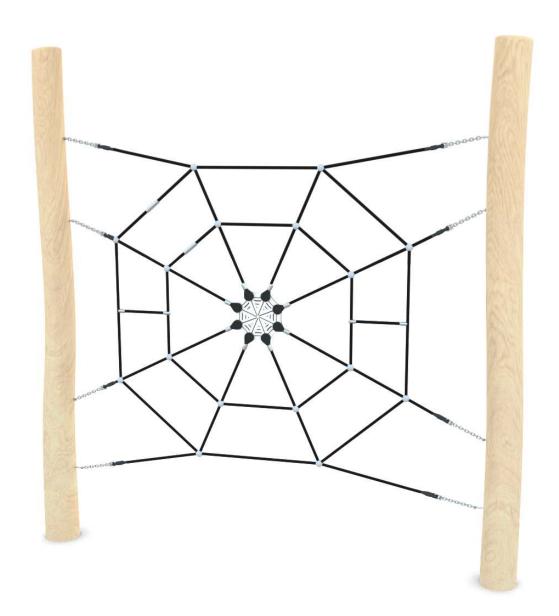

## 8151 ROBINIA PLAY

Visualisation is for reference only, actual appearance may vary.