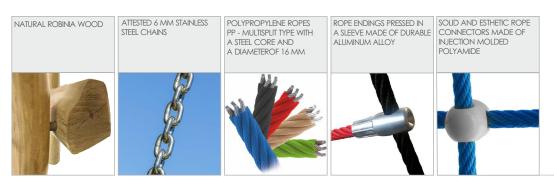

he biggest element:                    | 340 cm          |
| The heaviest element: 116 kg                                                                                                                                                                                                                                       | The heaviest element:                   | 116 kg          |
| According to EN 1176-1:2017-12 norm, the product requires applying a safety surface according to the product's free fall height.                                                                                                                                   |                                         |                 |

Visualisation is for reference only, actual appearance may vary.

## 8151





## MATERIALS: