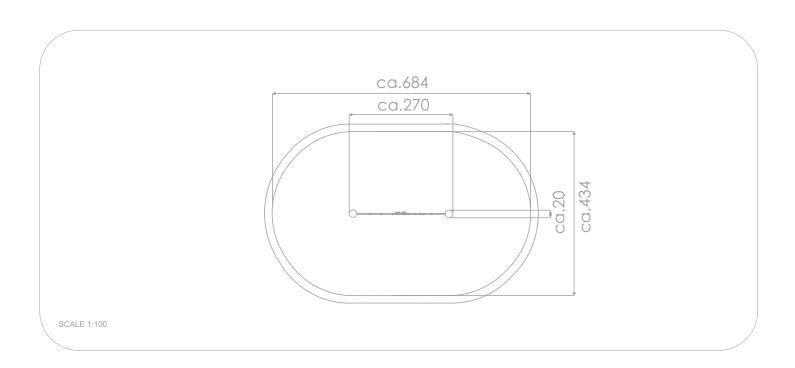

## INFORMATION ABOUT THE PRODUCT

| Dimensions ca.270 x 20 cm  Safety zone ca.684 x 434 cm  Overall height ca.270 cm  Free fall height ca.235 cm  Amount of users 3 persons  Product complies with EN 1176-1:2017-12 YES  Availability of spare parts YES  Age range 3-12  The biggest element: 340 cm |                                         |                 |
|--------------------------------------------------------------------------------------------------------------------------------------------------------------------------------------------------------------------------------------------------------------------|-----------------------------------------|-----------------|
| Overall height ca.270 cm  Free fall height ca.235 cm  Amount of users 3 persons  Product complies with EN 1176-1:2017-12 YES  Availability of spare parts YES  Age range 3-12                                                                                      | Dimensions                              | ca.270 x 20 cm  |
| Free fall height ca.235 cm  Amount of users 3 persons  Product complies with EN 1176-1:2017-12 YES  Availability of spare parts YES  Age range 3-12                                                                                                                | Safety zone                             | ca.684 x 434 cm |
| Amount of users 3 persons  Product complies with EN 1176-1:2017-12 YES  Availability of spare parts YES  Age range 3-12                                                                                                                                            | Overall height                          | ca.270 cm       |
| Product complies with EN 1176-1:2017-12 YES  Availability of spare parts YES  Age range 3-12                                                                                                                                                                       | Free fall height                        | ca.235 cm       |
| Availability of spare parts  YES  Age range  3-12                                                                                                                                                                                                                  | Amount of users                         | 3 persons       |
| Age range 3-12                                                                                                                                                                                                                                                     | Product complies with EN 1176-1:2017-12 | YES             |
|                                                                                                                                                                                                                                                                    | Availability of spare parts             | YES             |
| The biggest element: 340 cm                                                                                                                                                                                                                                        | Age range                               | 3-12            |
|                                                                                                                                                                                                                                                                    | The biggest element:                    | 340 cm          |
| The heaviest element: 116 kg                                                                                                                                                                                                                                       | The heaviest element:                   | 116 kg          |
| According to EN 1176-1:2017-12 norm, the product requires applying a safety surface according to the product's free fall height.                                                                                                                                   |                                         |                 |