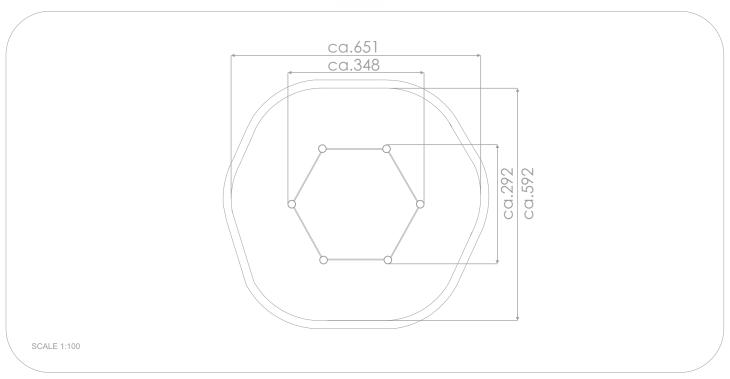

#### INFORMATION ABOUT THE PRODUCT

| INFORMATION ABOUT THE PRODUCT                                                                                                    |                 |
|----------------------------------------------------------------------------------------------------------------------------------|-----------------|
| Dimensions                                                                                                                       | ca.348 x 292 cm |
| Safety zone                                                                                                                      | ca.651 x 592 cm |
| Overall height                                                                                                                   | ca.180 cm       |
| Free fall height                                                                                                                 | ca.150 cm       |
| Amount of users                                                                                                                  | 14 persons      |
| Product complies with EN 1176-1:2017-12                                                                                          | YES             |
| Availability of spare parts                                                                                                      | YES             |
| Age range                                                                                                                        | 3-12            |
| The biggest element:                                                                                                             | 250 cm          |
| The heaviest element:                                                                                                            | 84 kg           |
| According to EN 1176-1:2017-12 norm, the product requires applying a safety surface according to the product's free fall height. |                 |