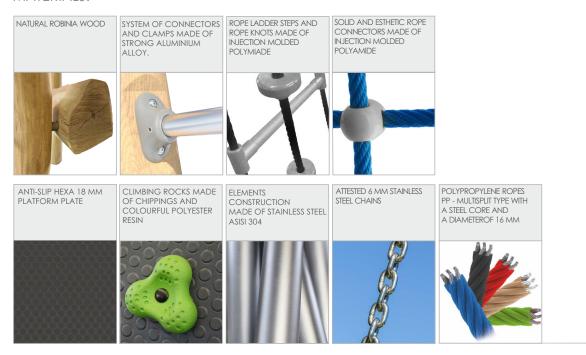

| YES             |
| Age range                                                                                                                        | 3-12            |
| The biggest element:                                                                                                             | 250 cm          |
| The heaviest element:                                                                                                            | 84 kg           |
| According to EN 1176-1:2017-12 norm, the product requires applying a safety surface according to the product's free fall height. |                 |

Visualisation is for reference only, actual appearance may vary.



### **ROBINIA PLAY**





#### MATERIALS: