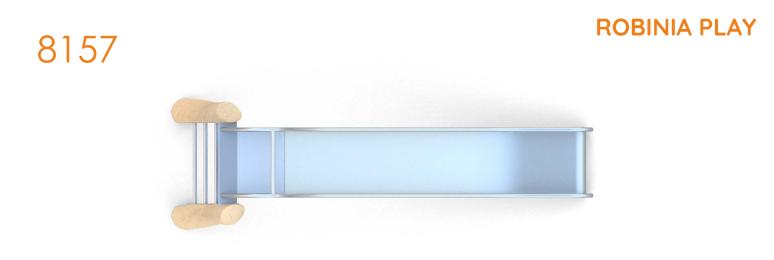

## INFORMATION ABOUT THE PRODUCT

8157

| Dimensions                                                                                                                          | ca.319 x 96 cm  |
|-------------------------------------------------------------------------------------------------------------------------------------|-----------------|
| Safety zone                                                                                                                         | ca.669 x 396 cm |
| Overall height                                                                                                                      | ca.225 cm       |
| Free fall height                                                                                                                    | ca.150 cm       |
| Amount of users                                                                                                                     | 2 persons       |
| Product complies with EN 1176-1:2017-12                                                                                             | YES             |
| Availability of spare parts                                                                                                         | YES             |
| Age range                                                                                                                           | 3-12            |
| The biggest element:                                                                                                                | 295 cm          |
| The biggest element:                                                                                                                | 74 kg           |
| According to EN 1176-1:2017-12 norm, the product requires applying a safety surface according<br>to the product's free fall height. |                 |