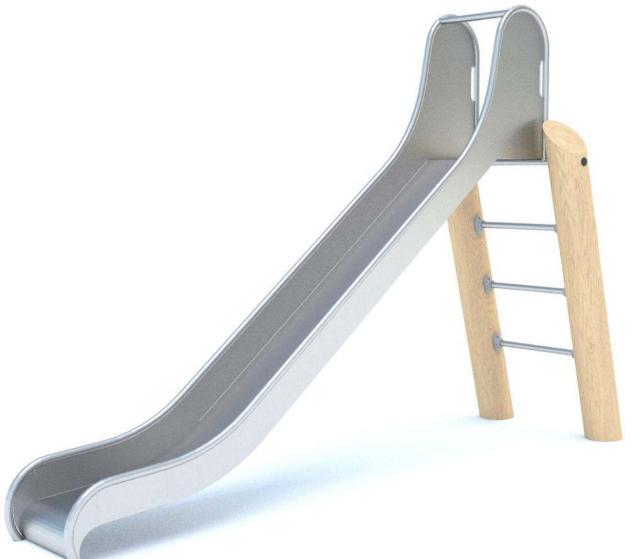

## INFORMATION ABOUT THE PRODUCT

8157

| Dimensions                                                                                                                          | ca.319 x 96 cm  |
|-------------------------------------------------------------------------------------------------------------------------------------|-----------------|
| Safety zone                                                                                                                         | ca.669 x 396 cm |
| Overall height                                                                                                                      | ca.225 cm       |
| Free fall height                                                                                                                    | ca.150 cm       |
| Amount of users                                                                                                                     | 2 persons       |
| Product complies with EN 1176-1:2017-12                                                                                             | YES             |
| Availability of spare parts                                                                                                         | YES             |
| Age range                                                                                                                           | 3-12            |
| The biggest element:                                                                                                                | 295 cm          |
| The biggest element:                                                                                                                | 74 kg           |
| According to EN 1176-1:2017-12 norm, the product requires applying a safety surface according<br>to the product's free fall height. |                 |

Visualisation is for reference only, actual appearance may vary.