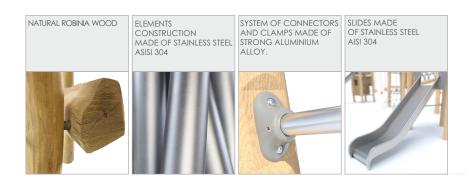

| YES             |
| Age range                                                                                                                           | 3-12            |
| The biggest element:                                                                                                                | 295 cm          |
| The biggest element:                                                                                                                | 74 kg           |
| According to EN 1176-1:2017-12 norm, the product requires applying a safety surface according<br>to the product's free fall height. |                 |

Visualisation is for reference only, actual appearance may vary.





## MATERIALS: