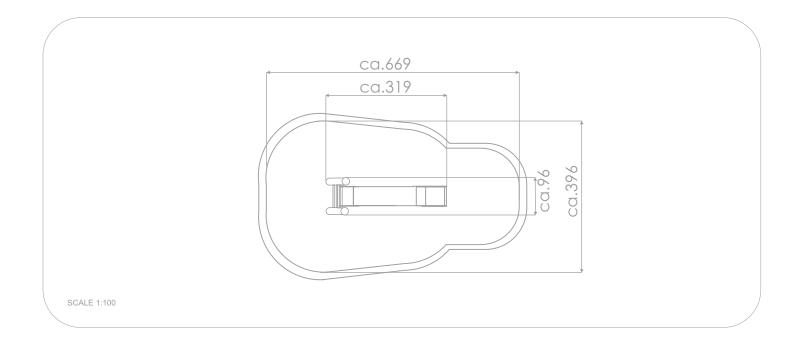

## INFORMATION ABOUT THE PRODUCT

8157

| Dimensions                                                                                                                          | ca.319 x 96 cm  |
|-------------------------------------------------------------------------------------------------------------------------------------|-----------------|
| Safety zone                                                                                                                         | ca.669 x 396 cm |
| Overall height                                                                                                                      | ca.225 cm       |
| Free fall height                                                                                                                    | ca.150 cm       |
| Amount of users                                                                                                                     | 2 persons       |
| Product complies with EN 1176-1:2017-12                                                                                             | YES             |
| Availability of spare parts                                                                                                         | YES             |
| Age range                                                                                                                           | 3-12            |
| The biggest element:                                                                                                                | 295 cm          |
| The biggest element:                                                                                                                | 74 kg           |
| According to EN 1176-1:2017-12 norm, the product requires applying a safety surface according<br>to the product's free fall height. |                 |